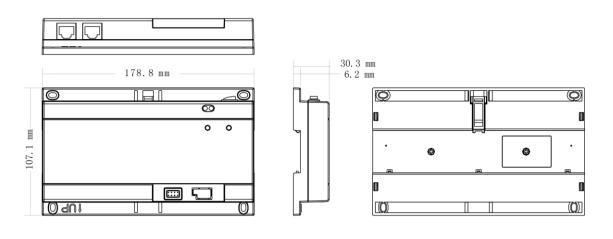

### **Dimensions**

## **Specifications**

| Model               | I-POE1060A                                |
|---------------------|-------------------------------------------|
| Voltage             | 24V                                       |
| Power Consumption   | Standby consumption:0.2W(under free load) |
|                     | Max consumption:45W(under full load)      |
| Working Temperature | -10°C-+55°C                               |
| Dimensions          | 179mm*107mm*30mm(L*W*T)                   |
| Weight              | 0.3 Kg                                    |