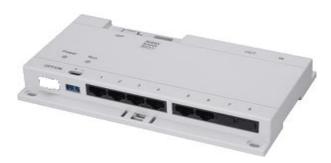

## **I-POE1060A**

# Network power supply for IP System

#### **Features**

- Decent appearance.
- Dahua protocol network power supply switch
- · Connect max 6 indoor monitors with the Cat 5e cable, transfer the signal and power together