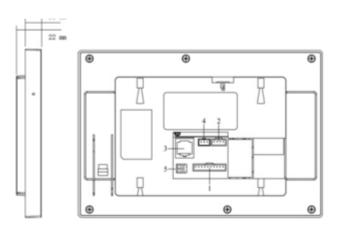

M / 100 Mbps adaptive                                        |
| network protocol   | TCP/IP                                                          |
| General            |                                                                 |
| Power              | DC 10~15V or supply directly by Special switching power         |
| Power Consumption  | Standby ≤1.5W, work≤7W                                          |
| Work Temperature   | -1 °C to +60 °C                                                 |
| Humidity:          | 10~90%RH                                                        |
| Dimensions         | 200mm×126mm×22mm(L*W*T);                                        |
| Weight             | 0.8Kg                                                           |

# **Dimension (mm)**