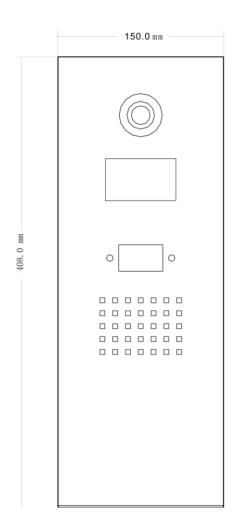

#### **Dimensions (mm)**

### **Technical Specifications**

| Model                       | I-C973-IP                           |
|-----------------------------|-------------------------------------|
| System                      |                                     |
| Main Processor              | Embedded micro processor            |
| Operating System            | Embedded LINUX OS                   |
| Video                       |                                     |
| Compression                 | H.264                               |
| Input/Approaching Induction | 1.3 MP CMOS HD camera               |
| Black Light                 | Support                             |
| Auto Light Compensation     | Support                             |
| Audio                       |                                     |
| Input                       | All-direction Microphone            |
| Output                      | Built-in speaker                    |
| Bidirectional Talk          | Support dual-way bidirectional talk |
| Display                     |                                     |
| LCD Dimensions              | 3-inch STN screen                   |
| Resolution                  | 128 x 64 pixcel                     |
| Operation Mode              |                                     |
| Input                       | Touch keyboard                      |
| Card                        | Built-in IC card induction reader   |
| Approaching Induction       |                                     |
| Body Approaching            | 1 meter                             |
| Alarm                       |                                     |
| Vandal proof                | Support                             |
| Access Control              |                                     |
| NO output                   | Support                             |
| NC output                   | Support                             |
| Door on/off button          | Support                             |
| Door status detect          | Support                             |
| Network                     |                                     |
| Ethernet                    | 10M/100Mbps Self-adaptive           |
| Network Protocol            | TCP/IP                              |
| Storage                     |                                     |
| Memory                      | 128MB                               |
| Others                      |                                     |
| Power Supply                | DC 10~15V                           |
| PoE                         | Support PoE switch, VTNS1060A, only |
| Power Consumption           | Standby < 1W, work < 10W            |
| Working Environment         | -40 ~+60°C ; 10%~95%RH              |
| Water Proof                 | IP65                                |
| Dimension                   | 150mm×46.4mm×408mm(W×D×H)           |
| Weight                      | 1.6KG                               |