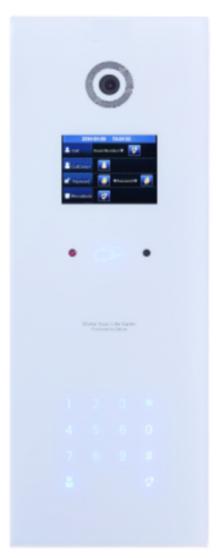

### **Apartment IP Intercom 1.3 MP Outdoor Station**

#### **Features**

- 3-inch STN screen, vivid pictures are on show
- The black-crystal glass panel, touch buttons.
- Adopt TCP/IP network host, support SNMP network protocol.
- Network security technology, provides stable and safe operating environment.
- Support night vision, voice indication
- Embedded installation
- Support card and password to open the door
- IP65

### **Technical Specifications**

| Model                       | I-C973-IP                           |
|-----------------------------|-------------------------------------|
| System                      |                                     |
| Main Processor              | Embedded micro processor            |
| Operating System            | Embedded LINUX OS                   |
| Video                       |                                     |
| Compression                 | H.264                               |
| Input/Approaching Induction | 1.3 MP CMOS HD camera               |
| Black Light                 | Support                             |
| Auto Light Compensation     | Support                             |
| Audio                       |                                     |
| Input                       | All-direction Microphone            |
| Output                      | Built-in speaker                    |
| Bidirectional Talk          | Support dual-way bidirectional talk |
| Display                     |                                     |
| LCD Dimensions              | 3-inch STN screen                   |
| Resolution                  | 128 x 64 pixcel                     |
| Operation Mode              |                                     |
| Input                       | Touch keyboard                      |
| Card                        | Built-in IC card induction reader   |
| Approaching Induction       |                                     |
| Body Approaching            | 1 meter                             |
| Alarm                       |                                     |
| Vandal proof                | Support                             |
| Access Control              |                                     |
| NO output                   | Support                             |
| NC output                   | Support                             |
| Door on/off button          | Support                             |
| Door status detect          | Support                             |
| Network                     |                                     |
| Ethernet                    | 10M/100Mbps Self-adaptive           |
| Network Protocol            | TCP/IP                              |
| Storage                     |                                     |
| Memory                      | 128MB                               |
| Others                      |                                     |
| Power Supply                | DC 10~15V                           |
| PoE                         | Support PoE switch, VTNS1060A, only |
| Power Consumption           | Standby < 1W, work < 10W            |
| Working Environment         | -40 ~+60°C ; 10%~95%RH              |
| Water Proof                 | IP65                                |
| Dimension                   | 150mm×46.4mm×408mm(W×D×H)           |
| Weight                      | 1.6KG                               |