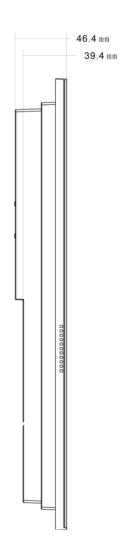

#### **Dimensions (mm)**

### **Technical Specifications**

| Model                       | I-C973-IP                           |
|-----------------------------|-------------------------------------|
| System                      |                                     |
| Main Processor              | Embedded micro processor            |
| Operating System            | Embedded LINUX OS                   |
| Video                       |                                     |
| Compression                 | H.264                               |
| Input/Approaching Induction | 1.3 MP CMOS HD camera               |
| Black Light                 | Support                             |
| Auto Light Compensation     | Support                             |
| Audio                       |                                     |
| Input                       | All-direction Microphone            |
| Output                      | Built-in speaker                    |
| Bidirectional Talk          | Support dual-way bidirectional talk |
| Display                     |                                     |
| LCD Dimensions              | 3-inch STN screen                   |
| Resolution                  | 128 x 64 pixcel                     |
| Operation Mode              |                                     |
| Input                       | Touch keyboard                      |
| Card                        | Built-in IC card induction reader   |
| Approaching Induction       |                                     |
| Body Approaching            | 1 meter                             |
| Alarm                       |                                     |
| Vandal proof                | Support                             |
| Access Control              |                                     |
| NO output                   | Support                             |
| NC output                   | Support                             |
| Door on/off button          | Support                             |
| Door status detect          | Support                             |
| Network                     |                                     |
| Ethernet                    | 10M/100Mbps Self-adaptive           |
| Network Protocol            | TCP/IP                              |
| Storage                     |                                     |
| Memory                      | 128MB                               |
| Others                      |                                     |
| Power Supply                | DC 10~15V                           |
| PoE                         | Support PoE switch, VTNS1060A, only |
| Power Consumption           | Standby < 1W, work < 10W            |
| Working Environment         | -40 ~+60°C ; 10%~95%RH              |
| Water Proof                 | IP65                                |
| Dimension                   | 150mm×46.4mm×408mm(W×D×H)           |
| Weight                      | 1.6KG                               |