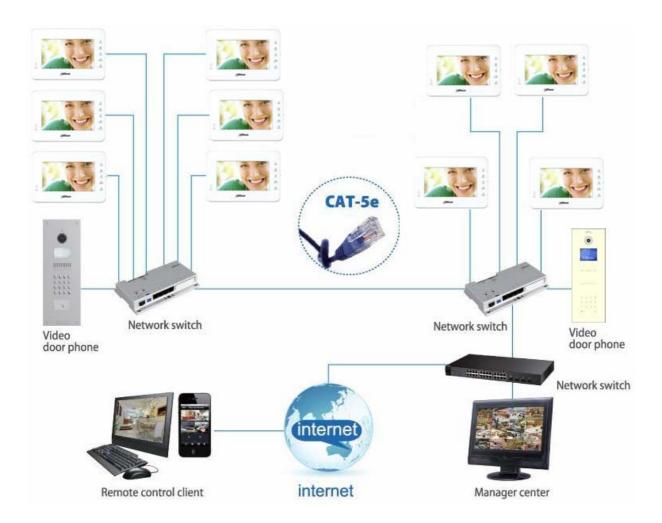

|
| Network Protocol            | TCP/IP                              |
| Storage                     |                                     |
| Memory                      | 128MB                               |
| Others                      |                                     |
| Power Supply                | DC 10~15V                           |
| PoE                         | Support PoE switch, VTNS1060A, only |
| Power Consumption           | Standby < 1W, work < 10W            |
| Working Environment         | -40 ~+60°C ; 10%~95%RH              |
| Water Proof                 | IP65                                |
| Dimension                   | 150mm×46.4mm×408mm(W×D×H)           |
| Weight                      | 1.6KG                               |

#### **System Diagram**



#### **Dimensions (mm)**