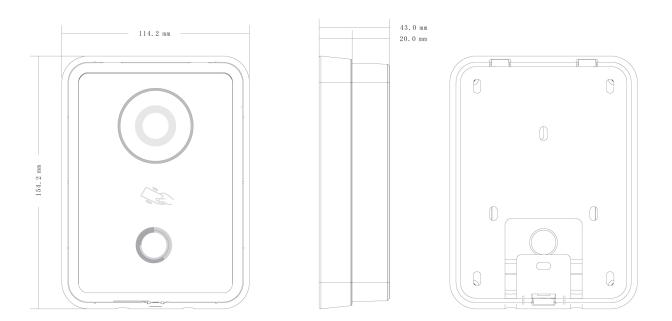

# I-C972-IP

| C972-II           |                         |                                     |
|-------------------|-------------------------|-------------------------------------|
| Mode              | Card                    | Built-in IC card induction reader   |
| Alarm and         | Vandal proof            | Support                             |
| Access<br>Control | Access control          | Support                             |
| Network           | Ethernet                | 10M/100Mbps Self-adaptive           |
|                   | Network<br>Protocol     | TCP/IP,SNMP,MDI/MDI-X Self-adaptive |
| Storage           | Memory                  | 128MB                               |
| Others            | Power                   | DC 10~15V                           |
|                   | Power<br>Consumption    | Standby ≤1W,work ≤5W                |
|                   | Working<br>Environments | -10°C -+55°C                        |
|                   | Water Proof             | IP65                                |
|                   | Dimensions              | 154.2mm*114.2mm*43.0mm(L*W*T);      |
|                   | Weight                  | 0.6Kg;                              |

## Dimensions