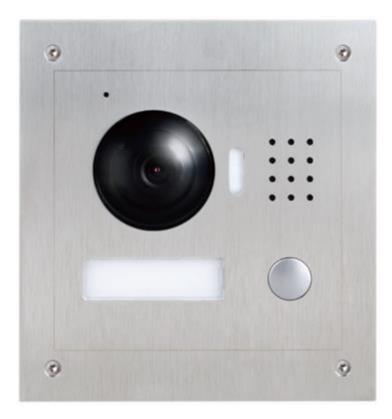

#### I-C971-IP

### Network based Intercom for villa/house – Outdoor Station

Network based Intercom outdoor station, with built-in HD wide-angle camera & microphone & speaker, support door unlock, flush mount and vandal-proof design.

#### **Features**

- > Stainless steel pane
- > Color 1.3 MP CMOS camera, support 120° wide angle lens and angle adjusting
- > Support night vision
- > Call indoor monitor and management center
- > Support unlock remotely
- > Support group call function
- > Flush mounted & Surface mounted
- > Support vandal proof
- > Support visitor leaving audio & video messages
- > Support mobile phone software