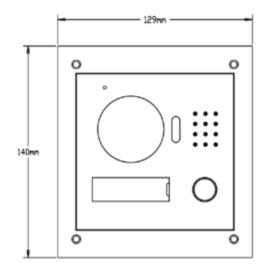

# **Dimension (mm)**

## **Specification**

| Mode                        | I-C971-IP                           |
|-----------------------------|-------------------------------------|
| System                      |                                     |
| Main Processor              | Embedded micro processor            |
| Operation System            | Embedded LINUX OS                   |
| Video                       |                                     |
| Video Compression Standard  | H.264                               |
| Input/Approaching Induction | 1.3MP CMOS HD camera                |
| Night Vision                | Support                             |
| Audio                       |                                     |
| Audio Input                 | Omnidirectional Mic                 |
| Audio Output                | Built-in speaker                    |
| Bidirectional Talk          | Support dual-way bidirectional talk |
| Operation Mode              |                                     |
| Input                       | Single key input                    |
| Door Lock Status Check      | Support (optional)                  |
| Network                     |                                     |
| Ethernet                    | 10M/100Mbps Self-adaptive           |
| Network Protocol            | TCP/IP                              |
| General                     |                                     |
| Power                       | DC 10~15V                           |
| Power Consumption           | Standby ≤1W, work ≤10W              |
| Working Environments        | -30 to +70 °C                       |
| Relative Humidity           | 10% to 90%RH                        |
| Dimensions                  | 129.9mm x 32.2mm x 140mm            |
| Weight                      | 0.8Kg                               |