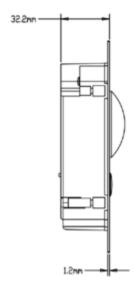

# **Dimension (mm)**

## **Specification**

| Mode                        | I-C971-IP                           |
|-----------------------------|-------------------------------------|
| System                      |                                     |
| Main Processor              | Embedded micro processor            |
| Operation System            | Embedded LINUX OS                   |
| Video                       |                                     |
| Video Compression Standard  | H.264                               |
| Input/Approaching Induction | 1.3MP CMOS HD camera                |
| Night Vision                | Support                             |
| Audio                       |                                     |
| Audio Input                 | Omnidirectional Mic                 |
| Audio Output                | Built-in speaker                    |
| Bidirectional Talk          | Support dual-way bidirectional talk |
| Operation Mode              |                                     |
| Input                       | Single key input                    |
| Door Lock Status Check      | Support (optional)                  |
| Network                     |                                     |
| Ethernet                    | 10M/100Mbps Self-adaptive           |
| Network Protocol            | TCP/IP                              |
| General                     |                                     |
| Power                       | DC 10~15V                           |
| Power Consumption           | Standby ≤1W, work ≤10W              |
| Working Environments        | -30 to +70 °C                       |
| Relative Humidity           | 10% to 90%RH                        |
| Dimensions                  | 129.9mm x 32.2mm x 140mm            |
| Weight                      | 0.8Kg                               |