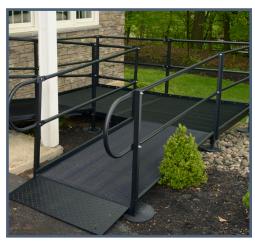

## TRIUMPH SERIESTM STEEL MESH

National Ramp's Triumph Series™ Steel Mesh modular ramp is an economical option with the appeal of the open mesh design. The steel ramp features a textured finish for slip resistance and rigid cone-mounted handrail design for increased user safety. The powder-coated finish is more durable than painted ramps and comes standard in the handsome Tuxedo Black color.

## RESTORE YOUR FREEDOM WITH NATIONAL RAMP TRIUMPH SERIES™ RAMPING

MESH DESIGN ALLOWS RAIN AND SNOW TO DRAIN THROUGH

POWDER-COATED FINISHED STEEL WON'T FLAKE OR CHIP LIKE PAINTED RAMPS

HIGH-TRACTION
WALKING SURFACE
IS SAFE
FOR ALL USERS