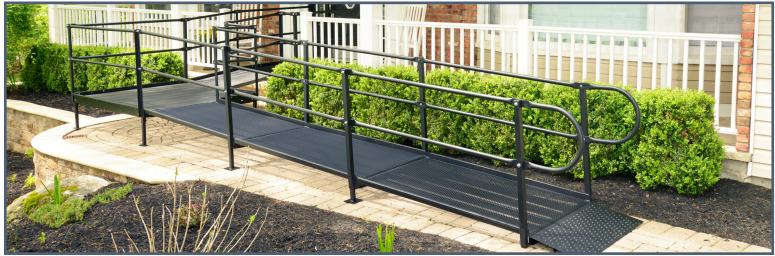

## TRIUMPH SERIESTM STEEL MESH

National Ramp's Triumph Series™ Steel Mesh modular ramp is an economical option with the appeal of the open mesh design. The steel ramp features a textured finish for slip resistance and rigid cone-mounted handrail design for increased user safety. The powder-coated finish is more durable than painted ramps and comes standard in the handsome Tuxedo Black color.

## RESTORE YOUR FREEDOM WITH NATIONAL RAMP TRIUMPH SERIES™ RAMPING

MESH DESIGN ALLOWS RAIN AND SNOW TO DRAIN THROUGH

POWDER-COATED FINISHED STEEL WON'T FLAKE OR CHIP LIKE PAINTED RAMPS

HIGH-TRACTION
WALKING SURFACE
IS SAFE
FOR ALL USERS