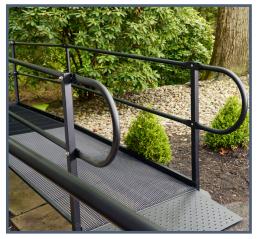

## TRIUMPH SERIESTM STEEL MESH

National Ramp's Triumph Series™ Steel Mesh modular ramp is an economical option with the appeal of the open mesh design. The steel ramp features a textured finish for slip resistance and rigid cone-mounted handrail design for increased user safety. The powder-coated finish is more durable than painted ramps and comes standard in the handsome Tuxedo Black color.

## RESTORE YOUR FREEDOM WITH NATIONAL RAMP TRIUMPH SERIES™ RAMPING

MESH DESIGN ALLOWS RAIN AND SNOW TO DRAIN THROUGH

POWDER-COATED FINISHED STEEL WON'T FLAKE OR CHIP LIKE PAINTED RAMPS

HIGH-TRACTION
WALKING SURFACE
IS SAFE
FOR ALL USERS