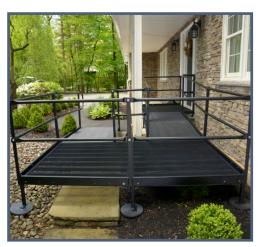

## TRIUMPH SERIESTM STEEL MESH

National Ramp's Triumph Series™ Steel Mesh modular ramp is an economical option with the appeal of the open mesh design. The steel ramp features a textured finish for slip resistance and rigid cone-mounted handrail design for increased user safety. The powder-coated finish is more durable than painted ramps and comes standard in the handsome Tuxedo Black color.

## RESTORE YOUR FREEDOM WITH NATIONAL RAMP TRIUMPH SERIES™ RAMPING

MESH DESIGN ALLOWS RAIN AND SNOW TO DRAIN THROUGH

POWDER-COATED FINISHED STEEL WON'T FLAKE OR CHIP LIKE PAINTED RAMPS

HIGH-TRACTION
WALKING SURFACE
IS SAFE
FOR ALL USERS