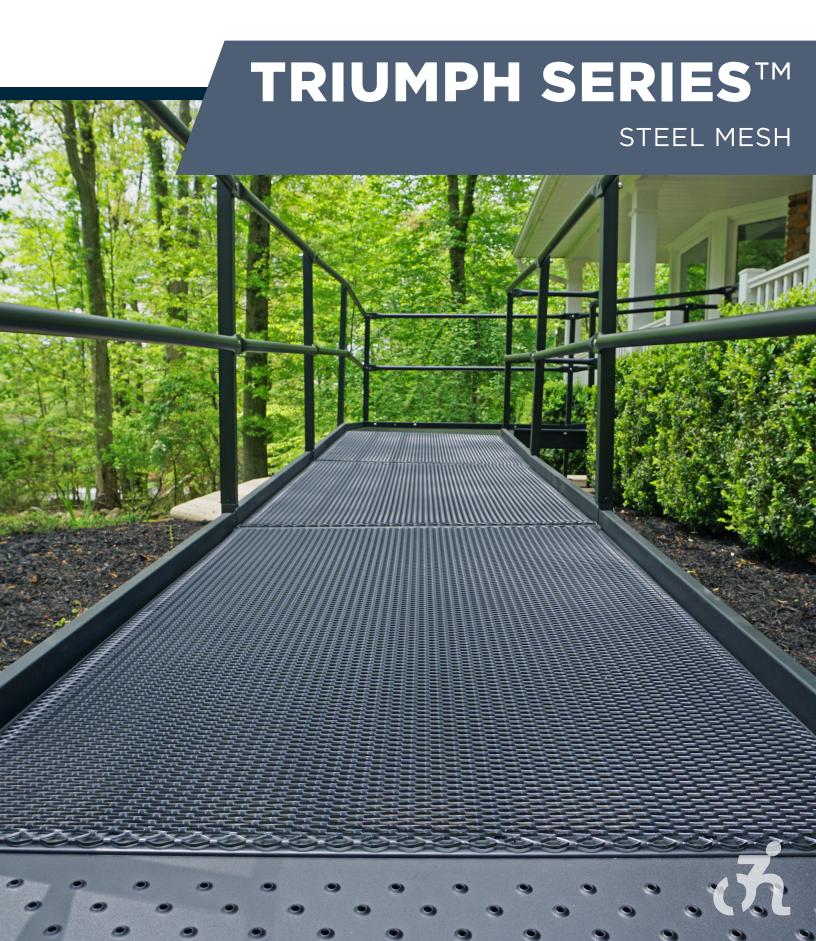

## TRIUMPH SERIESTM STEEL MESH

National Ramp's Triumph Series™ Steel Mesh modular ramp is an economical option with the appeal of the open mesh design. The steel ramp features a textured finish for slip resistance and rigid cone-mounted handrail design for increased user safety. The powder-coated finish is more durable than painted ramps and comes standard in the handsome Tuxedo Black color.

## RESTORE YOUR FREEDOM WITH NATIONAL RAMP TRIUMPH SERIES™ RAMPING

MESH DESIGN ALLOWS RAIN AND SNOW TO DRAIN THROUGH

POWDER-COATED FINISHED STEEL WON'T FLAKE OR CHIP LIKE PAINTED RAMPS

HIGH-TRACTION
WALKING SURFACE
IS SAFE
FOR ALL USERS