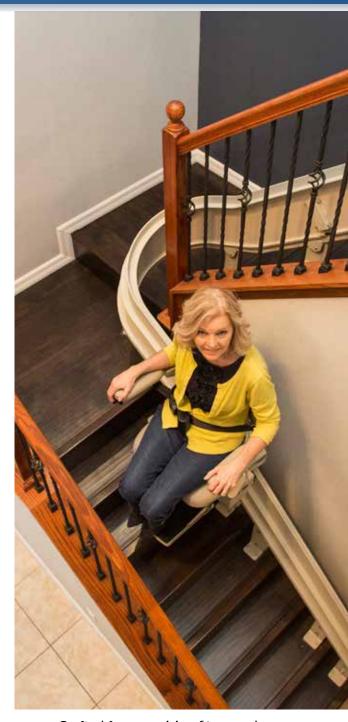

## ENJOY BRUNO'S SIGNATURE STAIRLIFT

Experience the smooth, quiet ride of Bruno's Elite Curve. Quality and comfort are second to none with Bruno's signature stairlift. Consider adding power options to further customize your Elite curved lift to best meet your needs and lifestyle.

# CUSTOM BUILT FOR YOUR UNIQUE HOME

High-quality American craftsmanship is the hallmark of Bruno's Elite custom curved rail stairlift. Built to the exact specifications of your stairs, the Elite melds into every curve.

#### MAKE YOUR LIFE EASIER

- Plush, generous-size seat with multiple height adjustments
- Adjustable width armrests
- Offset swivel seat to get on/off safely and easily
- Armrest rocker switch for simple operation
- Painted rail with covered gear rack gives a sleek appearance
- Flip up arms, seat, and footrest create extra space on steps
- Two wireless call/sends allow unit to be controlled remotely
- Two 12v batteries ensure performance even in a power outage
- Soft start/stop for a smooth ride from start to finish
- Adjustable footrest height for maximum comfort
- Onboard audio/visual diagnostics for easy service
- Obstruction sensors and seat belt ensure safety