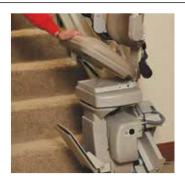

#### **ELITE CURVE OPTIONS**

Top or bottom park position extends rail away from the staircase.

Power folding footrest automatically flips up/ down when seat is raised/lowered.

Power swivel seat for effortless exit. Controlled on chair arm or wireless call/send.

Mid-park and charge station for staircases with middle landings.

Custom made specifically for your home.

Manual offset swivel seat makes it easy to get on/off. Add the power seat option to make it effortless.

Crafted for a precision fit around curves.