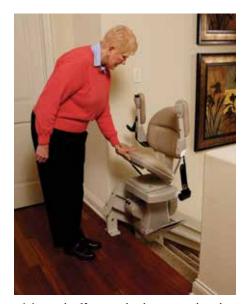

Mid-park and charge station for staircases with middle landings.

Custom made specifically for your home.

Manual offset swivel seat makes it easy to get on/off. Add the power seat option to make it effortless.