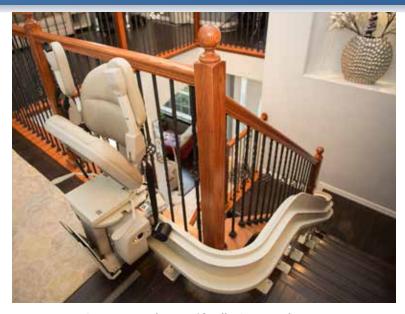

# CUSTOM BUILT FOR YOUR UNIQUE HOME

High-quality American craftsmanship is the hallmark of Bruno's Elite custom curved rail stairlift. Built to the exact specifications of your stairs, the Elite melds into every curve.

#### **ELITE CURVE OPTIONS**

Top or bottom park position extends rail away from the staircase.

Power folding footrest automatically flips up/ down when seat is raised/lowered.

Power swivel seat for effortless exit. Controlled on chair arm or wireless call/send.

Mid-park and charge station for staircases with middle landings.

Custom made specifically for your home.

Manual offset swivel seat makes it easy to get on/off. Add the power seat option to make it effortless.

Crafted for a precision fit around curves.