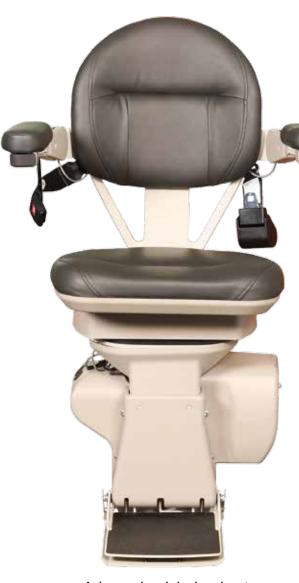

#### MAKE YOUR LIFE EASIER

- Plush, generous-size seat with multiple height adjustments
- Adjustable width armrests
- Offset swivel seat to get on/off safely and easily
- Armrest rocker switch for simple operation
- Painted rail with covered gear rack gives a sleek appearance
- Flip up arms, seat, and footrest create extra space on steps
- Two wireless call/sends allow unit to be controlled remotely
- Two 12v batteries ensure performance even in a power outage
- Soft start/stop for a smooth ride from start to finish
- Adjustable footrest height for maximum comfort
- Onboard audio/visual diagnostics for easy service
- Obstruction sensors and seat belt ensure safety

"Our Bruno chair was a wise and wonderful investment into our home to ensure that my husband and I can remain in our home for years to come."

J. THERRIEN - CT

Ask your local dealer about upholstery and color options.