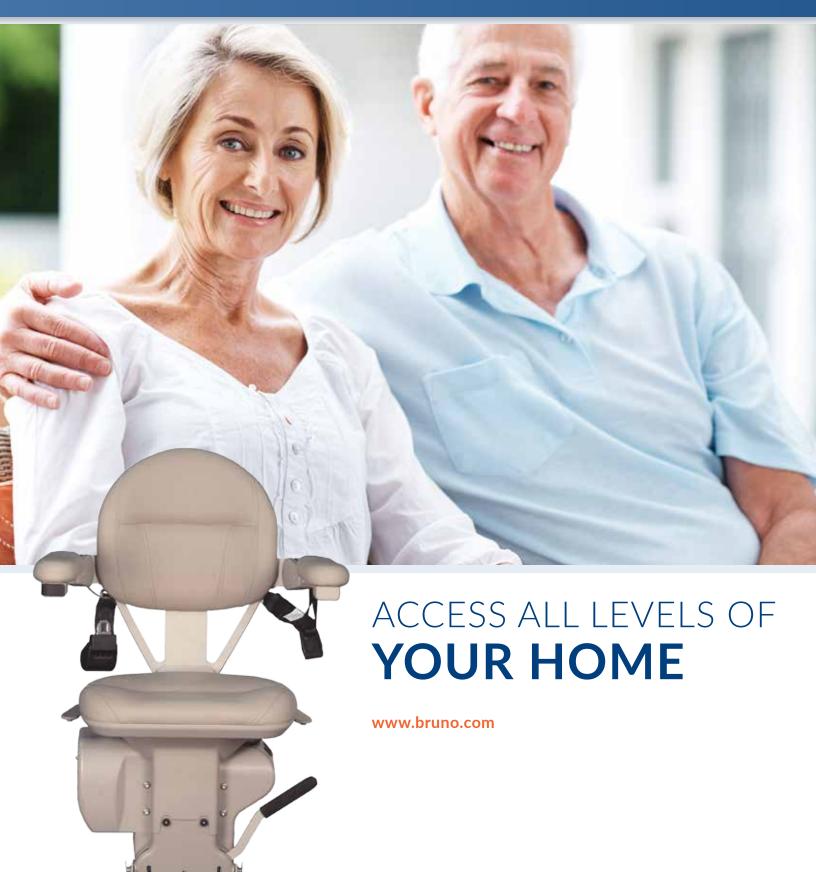

## ENJOY BRUNO'S SIGNATURE STAIRLIFT

Experience the smooth, quiet ride of Bruno's Elite Curve. Quality and comfort are second to none with Bruno's signature stairlift. Consider adding power options to further customize your Elite curved lift to best meet your needs and lifestyle.

# CUSTOM BUILT FOR YOUR UNIQUE HOME

High-quality American craftsmanship is the hallmark of Bruno's Elite custom curved rail stairlift. Built to the exact specifications of your stairs, the Elite melds into every curve.

#### MAKE YOUR LIFE EASIER

- Plush, generous-size seat with multiple height adjustments
- Adjustable width armrests
- Offset swivel seat to get on/off safely and easily
- Armrest rocker switch for simple operation
- Painted rail with covered gear rack gives a sleek appearance
- Flip up arms, seat, and footrest create extra space on steps
- Two wireless call/sends allow unit to be controlled remotely
- Two 12v batteries ensure performance even in a power outage
- Soft start/stop for a smooth ride from start to finish
- Adjustable footrest height for maximum comfort
- Onboard audio/visual diagnostics for easy service
- Obstruction sensors and seat belt ensure safety