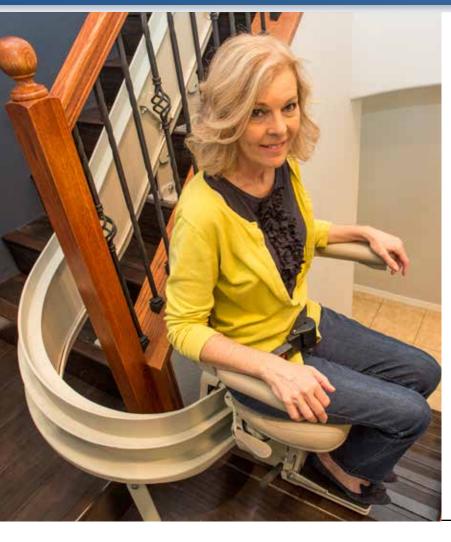

#### MAKE YOUR LIFE EASIER

- Plush, generous-size seat with multiple height adjustments
- Adjustable width armrests
- Offset swivel seat to get on/off safely and easily
- Armrest rocker switch for simple operation
- Painted rail with covered gear rack gives a sleek appearance
- Flip up arms, seat, and footrest create extra space on steps
- Two wireless call/sends allow unit to be controlled remotely
- Two 12v batteries ensure performance even in a power outage
- Soft start/stop for a smooth ride from start to finish
- Adjustable footrest height for maximum comfort
- Onboard audio/visual diagnostics for easy service
- Obstruction sensors and seat belt ensure safety

Mid-park and charge station for staircases with middle landings.

Custom made specifically for your home.

Manual offset swivel seat makes it easy to get on/off. Add the power seat option to make it effortless.