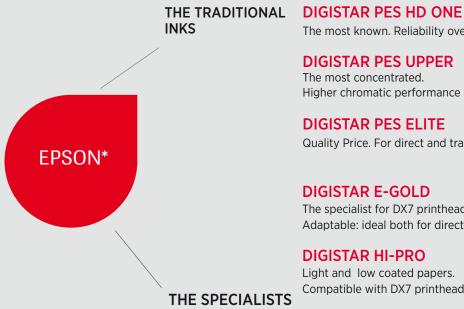

### SUBLIMATION RANGE

The most known. Reliability over time

#### **DIGISTAR PES UPPER**

The most concentrated. Higher chromatic performance than the standard

#### **DIGISTAR PES ELITE**

Quality Price. For direct and transfer printing

#### **DIGISTAR E-GOLD**

The specialist for DX7 printheads. Adaptable: ideal both for direct and transfer printing

#### **DIGISTAR HI-PRO**

Light and low coated papers. Compatible with DX7 printheads and foregoing ones