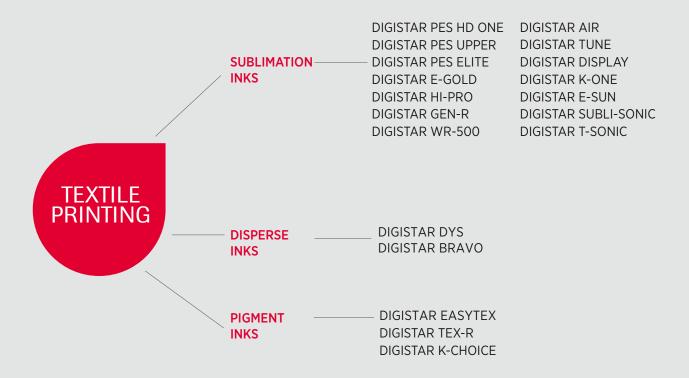

#### **TEXTILE PRINTING**

SUBLIMATION RANGE
PRODUCTS FOR SUBLIMATION PRINTING
PRINTING WITH DISPERSE INKS
PRINTING WITH WATER-BASED PIGMENTS

### SUBLIMATION RANGE

The most known. Reliability over time

#### **DIGISTAR PES UPPER**

The most concentrated. Higher chromatic performance than the standard

#### **DIGISTAR PES ELITE**

Quality Price. For direct and transfer printing

#### **DIGISTAR E-GOLD**

The specialist for DX7 printheads. Adaptable: ideal both for direct and transfer printing

#### **DIGISTAR HI-PRO**

Light and low coated papers. Compatible with DX7 printheads and foregoing ones

#### **DIGISTAR E-SUN**

Studied for EPSON printheads. High light fastness

#### **DIGISTAR DISPLAY**

Excellent performance in direct printing Studied for EPSON print heads.

#### **DIGISTAR K-ONE**

The Industrial production. Studied for KYOCERA printheads. Ideal on large-format printers, it fully exploits their productive capacities

#### **DIGISTAR GEN-R**

Out of the box. Studied for RICOH printheads. Compatible with various substrates for the most different uses

#### **DIGISTAR WR-500**

Studied for RICOH GEN5 printheads. Ideal for light and low coated papers

#### **DIGISTAR AIR**

Studied for RICOH printheads.
Ideal for light and low coated papers

#### **DIGISTAR TUNE**

Studied for RICOH printheads. Ideal for direct printing onto synthetic fibres

#### **DIGISTAR SUBLI-SONIC**

Studied for PANASONIC printheads.
Excellent drying quickness of the printed paper

#### **DIGISTAR T-SONIC**

Studied for PANASONIC printheads. High colour concentration, printable onto various substrates for the most different uses

## PRINTING WITH DISPERSED INKS DIGISTAR DYS

### PRINTING WITH DISPERSED INKS DIGISTAR BRAVO

### PRINTING WITH WATER-BASED PIGMENT DIGISTAR EASYTEX

### PRINTING WITH WATER-BASED PIGMENT DIGISTAR TEX-R

## PRINTING WITH WATER-BASED PIGMENT DIGISTAR K-CHOICE