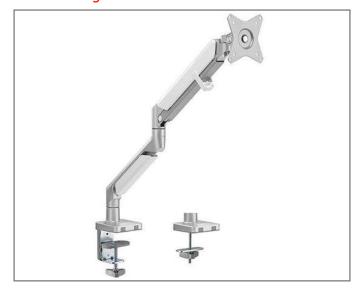

### **Product Image**

## SMMA1043 Specifications

Material: Aluminum, Steel, Plastic

Surface Finish: Paint Spraying

Color: Gloss white/Aluminium
Product Size: 117x612x830mm
Installation: Clamp+Grommet

Screen Size: 17"-32" Screen Oty: 1

Weight Range: 1-9Kg

VESA: 100x100;75x75 Tilt: +40° to -40° Swivel: +90° to-90° Rotate: +180° to -180°

Max. Arm Extend: 553mm
Clamp Thickness: 10-85mm
Grommet Thickness: 10-80mm

Height Adjustable: Yes
Cable Management: Yes
Anti-theft: No
Curved TV: Yes
User Manual: Yes