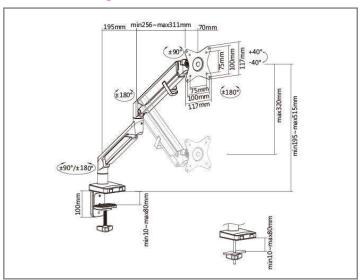

## **Product Drawing**

Weight Range: 1-9Kg

VESA: 100x100;75x75 Tilt: +40° to -40° Swivel: +90° to-90° Rotate: +180° to -180°

Max. Arm Extend: 553mm
Clamp Thickness: 10-85mm
Grommet Thickness: 10-80mm

Height Adjustable: Yes
Cable Management: Yes
Anti-theft: No
Curved TV: Yes
User Manual: Yes