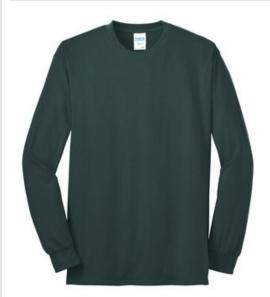

# Port & Company $^{\mbox{\scriptsize (B)}}$ Tall Long Sleeve Core Blend Tee. PC55LST

A reliable choice for comfort, softness and durability.

- 5.5-ounce, 50/50 cotton/poly
- Made with up to 5% recycled polyester from plastic bottles