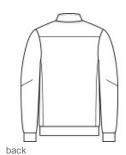

# OGIO <sup>®</sup> Luuma 1/2-Zip Fleece. OG813

Our first Luuma style for him. This 1/2-zip is designed for home-to-gym (and back again) style and comfort.

- 7.1-ounce, 57/38/5 modal/poly/spandex fleece
- OGIO heat transfer label for tag-free comfort
- Self-fabric cadet collar
- Coil zipper
- Seaming details at sleeves
- Side panel details
- Open hem
- Reflective O heat transfer on front left hem