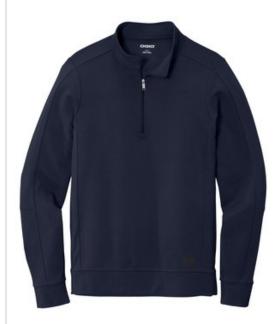

# OGIO <sup>®</sup> Luuma 1/2-Zip Fleece. OG813

Our first Luuma style for him. This 1/2-zip is designed for home-to-gym (and back again) style and comfort.

- 7.1-ounce, 57/38/5 modal/poly/spandex fleece
- OGIO heat transfer label for tag-free comfort
- Self-fabric cadet collar
- Coil zipper
- Seaming details at sleeves
- Side panel details
- Open hem
- Reflective O heat transfer on front left hem