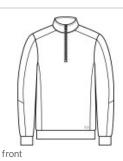

# OGIO <sup>®</sup> Luuma 1/2-Zip Fleece. OG813

Our first Luuma style for him. This 1/2-zip is designed for home-to-gym (and back again) style and comfort.

- 7.1-ounce, 57/38/5 modal/poly/spandex fleece
- OGIO heat transfer label for tag-free comfort
- Self-fabric cadet collar
- Coil zipper
- Seaming details at sleeves
- Side panel details
- Open hem
- Reflective O heat transfer on front left hem