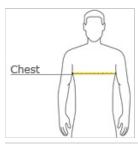

#### HOW TO MEASURE

### CHEST WIDTH

Measure under the arm and around the fullest part of the chest with arms  ${\sf dow}\, {\sf n},$  keeping tape horizontal.