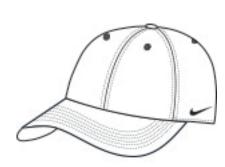

# **Nike Heritage Cotton Twill Cap NKFB5677**

Made from durable cotton twill, this unstructured, mid-profile cap has embroidered eyelets for enhanced breathability. Interior taping gives a comfortable fit. Closes with an adjustable self-fabric strap with metal slider. The contrast Swoosh logo is embroidered on the left-side middle panel. Made of 100% Organic Cotton.

Please note: Although this cap is noted as M/L on the label and on the ordering grid, it is only offered in one size. It is One Size Fits All (OSFA).

front

back