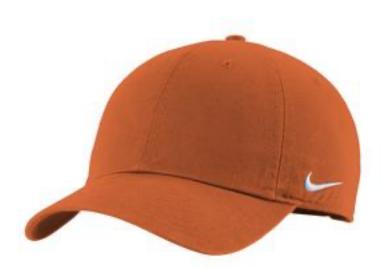

# **Nike Heritage Cotton Twill Cap NKFB5677**

Made from durable cotton twill, this unstructured, mid-profile cap has embroidered eyelets for enhanced breathability. Interior taping gives a comfortable fit. Closes with an adjustable self-fabric strap with metal slider. The contrast Swoosh logo is embroidered on the left-side middle panel. Made of 100% Organic Cotton.

Please note: Although this cap is noted as M/L on the label and on the ordering grid, it is only offered in one size. It is One Size Fits All (OSFA).

front

back