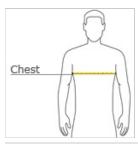

#### HOW TO MEASURE

### CHEST WIDTH

Measure under the arm and around the fullest part of the chest with arms down, keeping tape horizontal.

### SIZE CHART

| ١. |       | XS    | S     | М     | L     | XL    | 2XL   | 3XL       | 4XL       |
|----|-------|-------|-------|-------|-------|-------|-------|-----------|-----------|
|    | Chest | 33-35 | 35-38 | 38-41 | 43-44 | 45-48 | 48-52 | 53 1/2-56 | 59-61 1/2 |