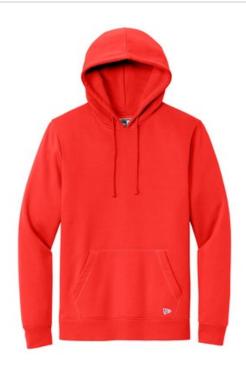

# New $\operatorname{Era}^{\operatorname{\&}}$ Comeback Fleece Pullover Hoodie NEA550

Stand out in the stands or wherever you go in this soft, midw eight hoodie that mixes classic styling and fit with New Era attitude.

- 8-ounce, 55/45 ring spun cotton/polyester
- 2-panel hood
- Coverstitching at hood, cuffs and hem
- Dyed-to-match draw cords and brushed nickel metal eyelets
- Front pouch pocket
- Embroidered New Era flag at left pocket
- Rib knit cuffs and hem