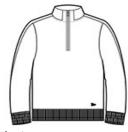

#### **CARE INSTRUCTIONS**

Machine Wash Cold With Like Colors. Do Not Use Softeners. Tumble Dry Low. Remove Promptly. only non chlorine bleach when needed. Cool Iron If Necessary. Do Not Dry Clean.

front