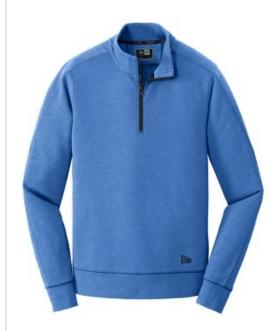

# New Era <sup>®</sup> Tri-Blend Fleece 1/4-Zip Pullover. NEA512

A layer to live in, this pullover mixes tri-blend softness with vintage appeal.

- 7.1-ounce, 55/34/11 cotton/poly/rayon fleece
- Coverstitched seams
- Heat transfer label for tag-free comfort
- Embossed New Era neck and shoulder taping
- Exposed Vislon zipper
- Matte black zipper pull embossed with New Era flag logo
- Rolled-forw ard shoulders
- Rib knit cuffs and hem
- Embossed silicone New Era flag logo at hem