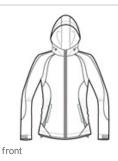

# Sport-Tek<sup>®</sup> Ladies Colorblock Hooded Raglan Jacket. LST76

With a draw cord hood and enduring athletic style, this waterrepellent jacket is perfect for outdoor sports or everyday excursions.

- 100% polyester shell
- 100% polyester jersey lining with mesh insets at gussets

for added breathability

- Three-panel hood with draw cord and toggle
- Front zippered pockets
- Half elastic, half self-fabric cuffs for comfort
- Decoration access pocket
- Draw cord hem with toggle