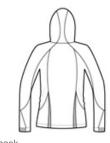

# Sport-Tek<sup>®</sup> Ladies Colorblock Hooded Raglan Jacket. LST76

With a draw cord hood and enduring athletic style, this waterrepellent jacket is perfect for outdoor sports or everyday excursions.

- 100% polyester shell
- 100% polyester jersey lining with mesh insets at gussets

for added breathability

- Three-panel hood with draw cord and toggle
- Front zippered pockets
- Half elastic, half self-fabric cuffs for comfort
- Decoration access pocket
- Draw cord hem with toggle