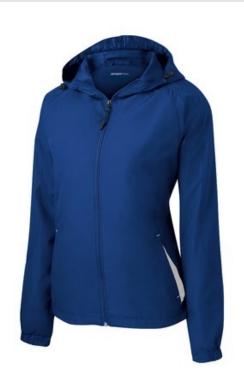

# Sport-Tek<sup>®</sup> Ladies Colorblock Hooded Raglan Jacket. LST76

With a draw cord hood and enduring athletic style, this waterrepellent jacket is perfect for outdoor sports or everyday excursions.

- 100% polyester shell
- 100% polyester jersey lining with mesh insets at gussets

for added breathability

- Three-panel hood with draw cord and toggle
- Front zippered pockets
- Half elastic, half self-fabric cuffs for comfort
- Decoration access pocket
- Draw cord hem with toggle