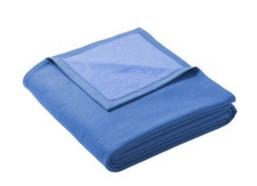

## Port & Company<sup>®</sup> Oversized Core Fleece Sweatshirt Blanket BP79

An oversized version of our popular BP78 blanket. This fleece blanket is soft and w arm and expands our popular Core Fleece sw eatshirt styles BP78, BG614 and BG415.

- 7.8-ounce, 50/50 cotton/poly fleece
- Mitered V corners
- Fully hemmed
- Dimensions: 65" x 85"