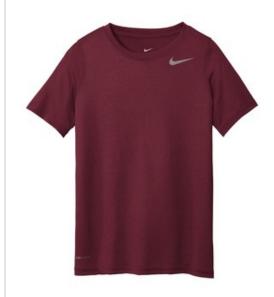

# Nike Youth Legend Tee 840178

Built for a variety of training conditions, this legendary tee features Dri-FIT technology to wick aw ay sweat and help keep you dry. Neck tape for durability. Heat-transfer label for tag-free comfort. A contrast heat transfer Sw oosh design trademark on left chest. Contrast heat transfer Dri-FIT logo at right hem. Made of 4-ounce, 100% polyester jersey. White is 4.5-ounce, 100% polyester jersey.