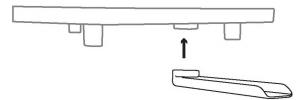

## **SPOUT ASSEMBLY:**

Spout press-fits onto underside of Drain Tray

Press spout into drain mount located on the underside of the Drain Tray until you hear it snap-fit into place

Place Dish Rack horizontally and rotate spout away from washing area to drain water runoff directly into sink