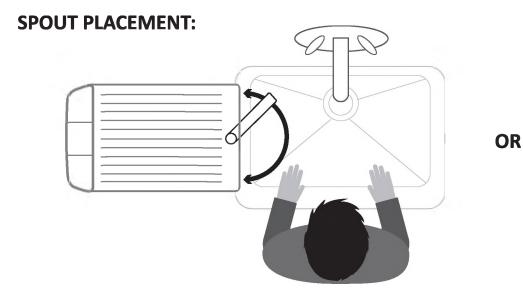

## **SPOUT ASSEMBLY:**

Spout press-fits onto underside of Drain Tray

Press spout into drain mount located on the underside of the Drain Tray until you hear it snap-fit into place

Place Dish Rack horizontally and rotate spout away from washing area to drain water runoff directly into sink