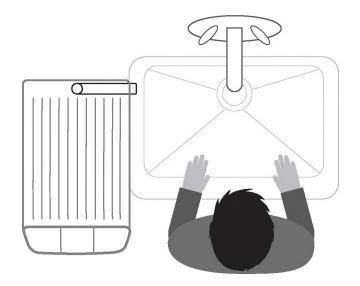

For a more narrow space place Dish Rack vertically and rotate spout to drain water runoff directly into sink