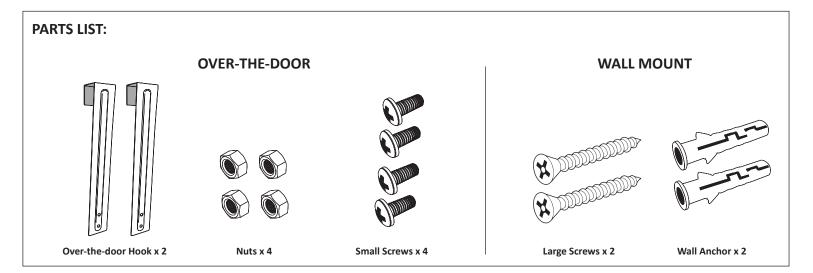

#### OVER-THE-DOOR MOUNTAIN LOCK DRYER

ITEM#: DRY-9816

### ASSEMBLY INSTRUCTIONS

### IMPORTANT: RETAIN FOR FUTURE REFERENCE, READ CAREFULLY.

For assistance with use, parts and customer service call (800) 431.2133 Monday through Friday, 9AM to 5PM EST, email info@polder.com or visit our website at www.polder.com. Customers in the UK can call +44 (0) 1243 780501 or visit www.polderproducts .co.uk



## HOW TO ASSEMBLE:



**VIEW FROM ABOVE** 

## Step 4:

From inside the corner of the drying rack, insert nuts and spin counter-clockwise onto the ends of the small screws.

Using a screwdriver and wrench, tighten screws until secure.

Repeat steps 1-4 on the remaining end cap.



# **OPTIONAL WALL MOUNT:**



Manufactured by: Polder Products, LLC 195 Christian Street Oxford, CT 06478 USA 1-203-888-9208 www.polder.com



MADE IN VIETNAM