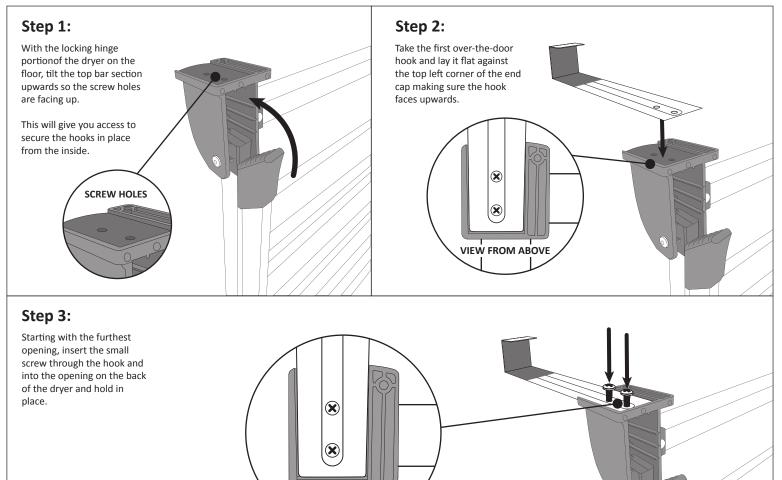

## HOW TO ASSEMBLE:

**VIEW FROM ABOVE** 

## Step 4:

From inside the corner of the drying rack, insert nuts and spin counter-clockwise onto the ends of the small screws.

Using a screwdriver and wrench, tighten screws until secure.

Repeat steps 1-4 on the remaining end cap.