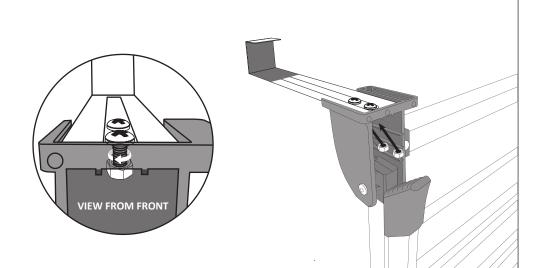

## Step 4:

From inside the corner of the drying rack, insert nuts and spin counter-clockwise onto the ends of the small screws.

Using a screwdriver and wrench, tighten screws until secure.

Repeat steps 1-4 on the remaining end cap.