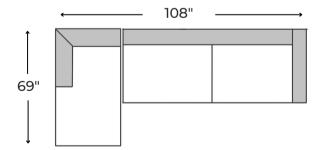

## specifications/configurations

One Arm Chaise 39" W x 69" D x 37" H

One Arm Condo Sofa 69" W x 39" D x 37" H

LHF Chaise Configuration

**RHF Chaise Configuration** 

**Disclaimer**: To have a smooth delivery experience, please ensure prior to purchase that all the sectional's pieces will fit through all elevators, hallways, stairways, doorways, etc. Cancellation due to error in measurements will be subjected to a 20% restocking fees.