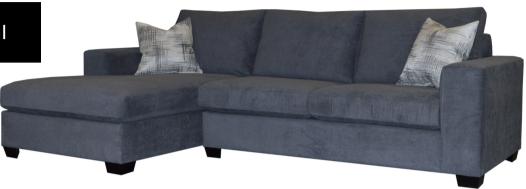

## Making your home comfortable and stylish, since 1994!

**Unwind 2 Piece Sectional** 

## specifications/configurations

One Arm Chaise 39" W x 69" D x 37" H

One Arm Condo Sofa 69" W x 39" D x 37" H

LHF Chaise Configuration

**RHF Chaise Configuration** 

**Disclaimer**: To have a smooth delivery experience, please ensure prior to purchase that all the sectional's pieces will fit through all elevators, hallways, stairways, doorways, etc. Cancellation due to error in measurements will be subjected to a 20% restocking fees.