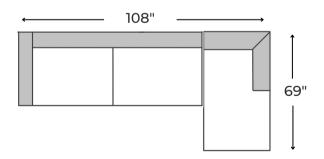

## specifications/configurations

One Arm Chaise 39" W x 69" D x 37" H

One Arm Condo Sofa 69" W x 39" D x 37" H

LHF Chaise Configuration

**RHF Chaise Configuration** 

**Disclaimer**: To have a smooth delivery experience, please ensure prior to purchase that all the sectional's pieces will fit through all elevators, hallways, stairways, doorways, etc. Cancellation due to error in measurements will be subjected to a 20% restocking fees.