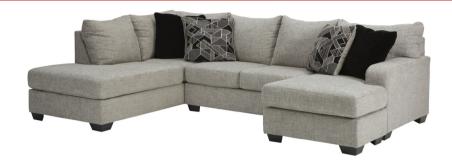

## Storm 2 Piece Sectional

Storage Ottoman 37" W x 37" D x 20" H

One Arm Sofa Chaise 86" W x 61" D x 39" H

Corner Chaise 38" W x 87" D x 39" H

LHF Sofa Chaise / RHF Corner Chaise

LHF Corner Chaise / RHF Sofa Chaise