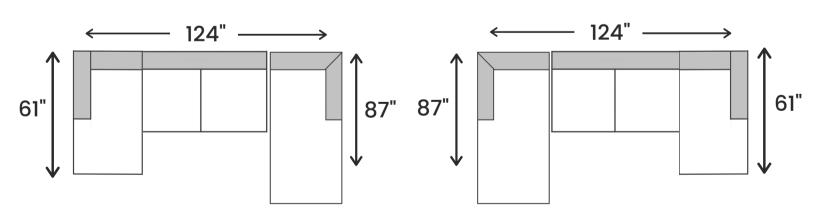

## Storm 2 Piece Sectional

Storage Ottoman 37" W x 37" D x 20" H

One Arm Sofa Chaise 86" W x 61" D x 39" H

Corner Chaise 38" W x 87" D x 39" H

LHF Sofa Chaise / RHF Corner Chaise

LHF Corner Chaise / RHF Sofa Chaise