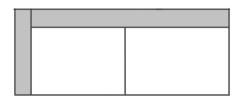

## specifications/configurations

One Arm Storage Chaise 37" W x 68" D x (33-39.5)" H

One Arm Sleeper Loveseat 66" L x 39" D x (33-39.5)" H

LHF Chaise Configuration

**RHF Chaise Configuration** 

\*(with headrests down-with headrests up)