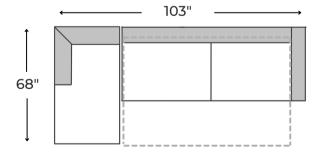

## specifications/configurations

One Arm Storage Chaise 37" W x 68" D x (33-39.5)" H

One Arm Sleeper Loveseat 66" L x 39" D x (33-39.5)" H

LHF Chaise Configuration

**RHF Chaise Configuration** 

\*(with headrests down-with headrests up)