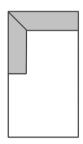

## specifications/configurations

One Arm Storage Chaise 37" W x 68" D x (33-39.5)" H

One Arm Sleeper Loveseat 66" L x 39" D x (33-39.5)" H

LHF Chaise Configuration

**RHF Chaise Configuration** 

\*(with headrests down-with headrests up)