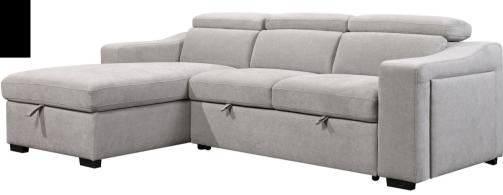

## Making your home comfortable and stylish, since 1994!

Roxy 2 Piece Sectional w/ Pull-Out Sleeper

## specifications/configurations

One Arm Storage Chaise 37" W x 68" D x (33-39.5)" H

One Arm Sleeper Loveseat 66" L x 39" D x (33-39.5)" H

LHF Chaise Configuration

**RHF Chaise Configuration** 

\*(with headrests down-with headrests up)