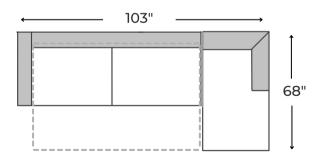

## specifications/configurations

One Arm Storage Chaise 37" W x 68" D x (33-39.5)" H

One Arm Sleeper Loveseat 66" L x 39" D x (33-39.5)" H

LHF Chaise Configuration

**RHF Chaise Configuration** 

\*(with headrests down-with headrests up)