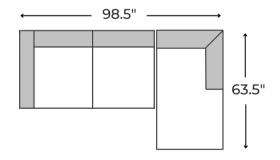

## Reign 2 Piece Sectional

## specifications/configurations

One Arm Chaise 63.5" W x 35" D x 33" H

LHF Chaise Configuration

One Arm Loveseat 63.5" W x 35" D x 33" H

**RHF Chaise Configuration** 

**Disclaimer**: To have a smooth delivery experience, please ensure prior to purchase that all the sectional's pieces will fit through all elevators, hallways, stairways, doorways, etc. Cancellation due to error in measurements will be subjected to a 20% restocking fees.