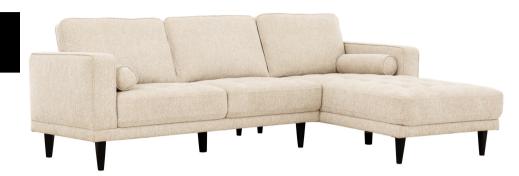

## Reign 2 Piece Sectional

## specifications/configurations

One Arm Chaise 63.5" W x 35" D x 33" H

LHF Chaise Configuration

One Arm Loveseat 63.5" W x 35" D x 33" H

**RHF Chaise Configuration** 

**Disclaimer**: To have a smooth delivery experience, please ensure prior to purchase that all the sectional's pieces will fit through all elevators, hallways, stairways, doorways, etc. Cancellation due to error in measurements will be subjected to a 20% restocking fees.