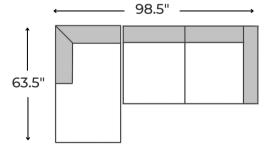

## specifications/configurations

One Arm Chaise 63.5" W x 35" D x 33" H

LHF Chaise Configuration

One Arm Loveseat 63.5" W x 35" D x 33" H

**RHF Chaise Configuration** 

**Disclaimer**: To have a smooth delivery experience, please ensure prior to purchase that all the sectional's pieces will fit through all elevators, hallways, stairways, doorways, etc. Cancellation due to error in measurements will be subjected to a 20% restocking fees.