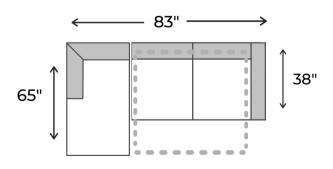

## specifications/configurations

Storage Chaise 30" W x 65" D x \*(32-38.5)" H

One Arm Pull-Out Sleeper 53" W x 38" D x \*(32-38.5)" H

LHF Chaise / RHF Sleeper

\*(with headrests down-with headrests up)

**Disclaimer**: To have a smooth delivery experience, please ensure prior to purchase that all the sectional's pieces will fit through all elevators, hallways, stairways, doorways, etc. Cancellation due to error in measurements will be subjected to a 20% restocking fees.