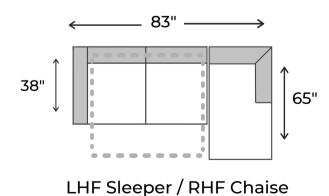

## specifications/configurations

Storage Chaise 30" W x 65" D x \*(32-38.5)" H

One Arm Pull-Out Sleeper 53" W x 38" D x \*(32-38.5)" H

LHF Chaise / RHF Sleeper

\*(with headrests down-with headrests up)

**Disclaimer**: To have a smooth delivery experience, please ensure prior to purchase that all the sectional's pieces will fit through all elevators, hallways, stairways, doorways, etc. Cancellation due to error in measurements will be subjected to a 20% restocking fees.