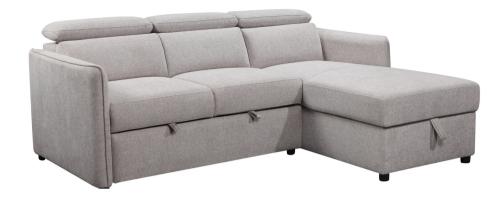

## Making your home comfortable and stylish, since 1994!

Nico 2 Piece Sectional w/ Pull-Out Sleeper

## specifications/configurations

Storage Chaise 30" W x 65" D x \*(32-38.5)" H

One Arm Pull-Out Sleeper 53" W x 38" D x \*(32-38.5)" H

LHF Chaise / RHF Sleeper

\*(with headrests down-with headrests up)

**Disclaimer**: To have a smooth delivery experience, please ensure prior to purchase that all the sectional's pieces will fit through all elevators, hallways, stairways, doorways, etc. Cancellation due to error in measurements will be subjected to a 20% restocking fees.