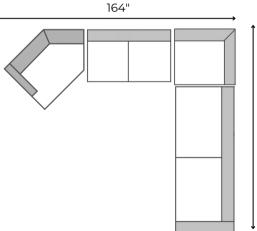

## specifications/configurations

One Arm Loveseat 73.5" L x 40.5" D x 35" H

Î

Armless Loveseat

64" L x 40.5" D x 35" H

112.5"

Corner 39" W x 39" D x 35" H

Cuddler Chaise 61" W x 57" D x 35" H

LHF Cuddler Chaise / RHF Loveseat

LHF Loveseat / RHF Cuddler Chaise

\*height with pillows: 35" / height without pillows: 26"

**Disclaimer**: To have a smooth delivery experience, please ensure prior to purchase that all the sectional's pieces will fit through all elevators, hallways, stairways, doorways, etc. Cancellation due to error in measurements will be subjected to a 20% restocking fees.