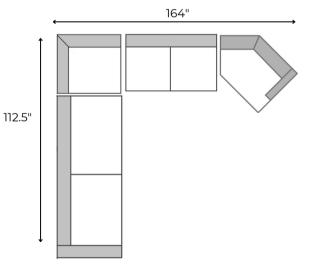

## specifications/configurations

One Arm Loveseat 73.5" L x 40.5" D x 35" H

Î

Armless Loveseat

64" L x 40.5" D x 35" H

112.5"

Corner 39" W x 39" D x 35" H

Cuddler Chaise 61" W x 57" D x 35" H

LHF Cuddler Chaise / RHF Loveseat

LHF Loveseat / RHF Cuddler Chaise

\*height with pillows: 35" / height without pillows: 26"

**Disclaimer**: To have a smooth delivery experience, please ensure prior to purchase that all the sectional's pieces will fit through all elevators, hallways, stairways, doorways, etc. Cancellation due to error in measurements will be subjected to a 20% restocking fees.