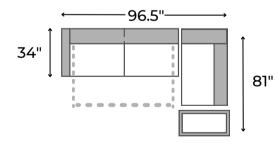

## specifications/configurations

Corner w/ Storage 60" W x 34" D x 35" H

One Arm Pull-Out Sleeper 62.5" W x 34" D x 35" H

Nesting Ottoman 34" W x 21" D x 19" H

LHF Sleeper / RHF Corner

LHF Corner / RHF Sleeper