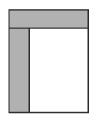

## specifications/configurations

Corner w/ Storage 60" W x 34" D x 35" H

One Arm Pull-Out Sleeper 62.5" W x 34" D x 35" H

Nesting Ottoman 34" W x 21" D x 19" H

LHF Sleeper / RHF Corner

LHF Corner / RHF Sleeper