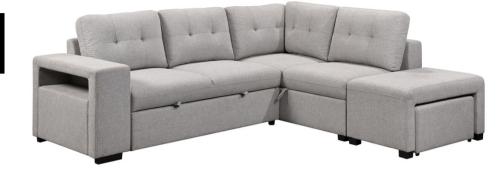

## specifications/configurations

Corner w/ Storage 60" W x 34" D x 35" H

One Arm Pull-Out Sleeper 62.5" W x 34" D x 35" H

Nesting Ottoman 34" W x 21" D x 19" H

LHF Sleeper / RHF Corner

LHF Corner / RHF Sleeper