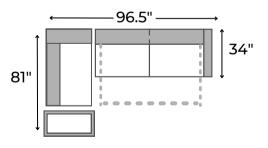

## specifications/configurations

Corner w/ Storage 60" W x 34" D x 35" H

One Arm Pull-Out Sleeper 62.5" W x 34" D x 35" H

Nesting Ottoman 34" W x 21" D x 19" H

LHF Sleeper / RHF Corner

LHF Corner / RHF Sleeper