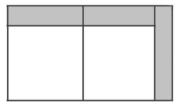

## specifications/configurations

Corner w/ Storage 60" W x 34" D x 35" H

One Arm Pull-Out Sleeper 62.5" W x 34" D x 35" H

Nesting Ottoman 34" W x 21" D x 19" H

LHF Sleeper / RHF Corner

LHF Corner / RHF Sleeper