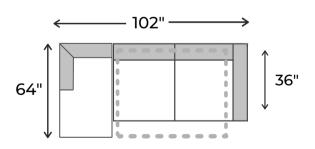

## specifications/configurations

38" W x 64" D x 31" H

One Arm Pull-Out Sleeper 64" W x 36" D x 31" H

Storage Ottoman 40" W x 24" D x 17" H

LHF Sleeper / RHF Chaise

LHF Chaise / RHF Sleeper

**Disclaimer**: To have a smooth delivery experience, please ensure prior to purchase that all the sectional's pieces will fit through all elevators, hallways, stairways, doorways, etc. Cancellation due to error in measurements will be subjected to a 20% restocking fees.