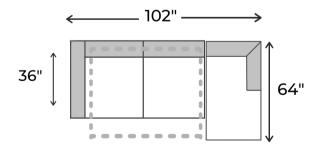

## specifications/configurations

38" W x 64" D x 31" H

One Arm Pull-Out Sleeper 64" W x 36" D x 31" H

Storage Ottoman 40" W x 24" D x 17" H

LHF Sleeper / RHF Chaise

LHF Chaise / RHF Sleeper

**Disclaimer**: To have a smooth delivery experience, please ensure prior to purchase that all the sectional's pieces will fit through all elevators, hallways, stairways, doorways, etc. Cancellation due to error in measurements will be subjected to a 20% restocking fees.