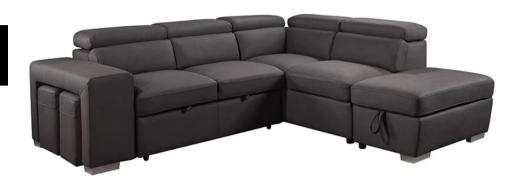

## Making your home comfortable and stylish, since 1994!

Kenna 3 Piece Sectional w/ Pull-Out Sleeper - Charcoal

## specifications/configurations

38" W x 64" D x 31" H

One Arm Pull-Out Sleeper 64" W x 36" D x 31" H

Storage Ottoman 40" W x 24" D x 17" H

LHF Sleeper / RHF Chaise

LHF Chaise / RHF Sleeper

**Disclaimer**: To have a smooth delivery experience, please ensure prior to purchase that all the sectional's pieces will fit through all elevators, hallways, stairways, doorways, etc. Cancellation due to error in measurements will be subjected to a 20% restocking fees.