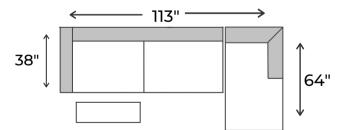

## specifications/configurations

One Arm Storage Chaise 41" W x 64" D x 37" H

LHF Loveseat / RHF Chaise

One Arm Power Loveseat 72" L x 38" D x 37" H

LHF Chaise / RHF Loveseat

**Disclaimer**: To have a smooth delivery experience, please ensure prior to purchase that all the sectional's pieces will fit through all elevators, hallways, stairways, doorways, etc. Cancellation due to error in measurements will be subjected to a 20% restocking fees.