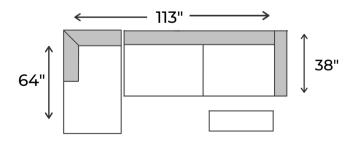

## specifications/configurations

One Arm Storage Chaise 41" W x 64" D x 37" H

LHF Loveseat / RHF Chaise

One Arm Power Loveseat 72" L x 38" D x 37" H

LHF Chaise / RHF Loveseat

**Disclaimer**: To have a smooth delivery experience, please ensure prior to purchase that all the sectional's pieces will fit through all elevators, hallways, stairways, doorways, etc. Cancellation due to error in measurements will be subjected to a 20% restocking fees.