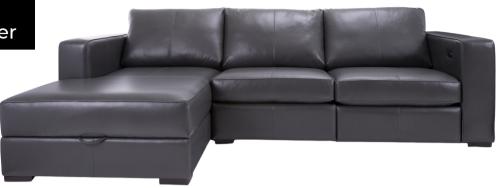

## Making your home comfortable and stylish, since 1994!

James 2 Piece Power Reclining Sectional - Leather

## specifications/configurations

One Arm Storage Chaise 41" W x 64" D x 37" H

LHF Loveseat / RHF Chaise

One Arm Power Loveseat 72" L x 38" D x 37" H

LHF Chaise / RHF Loveseat

**Disclaimer**: To have a smooth delivery experience, please ensure prior to purchase that all the sectional's pieces will fit through all elevators, hallways, stairways, doorways, etc. Cancellation due to error in measurements will be subjected to a 20% restocking fees.