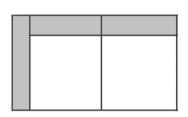

## specifications/configurations

One Arm Storage Chaise 37" W x 65" D x \*(32-39)" H

One Arm Loveseat 61" W x 37" D x \*(32-39)" H

Armless Loveseat w/ Sleeper 50" W x 37" D x \*(32-39)" H

Corner 37" W x 37" D x \*(32-39)" H

LHF Configuration

**RHF** Configuration

\*(with headrests down-with headrests up)

**Disclaimer**: To have a smooth delivery experience, please ensure prior to purchase that all the sectional's pieces will fit through all elevators, hallways, stairways, doorways, etc. Cancellation due to error in measurements will be subjected to a 20% restocking fees.