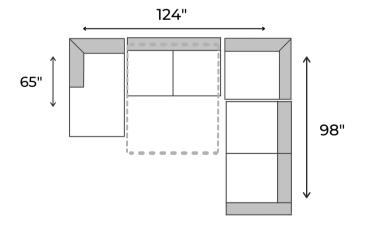

## specifications/configurations

One Arm Storage Chaise 37" W x 65" D x \*(32-39)" H

One Arm Loveseat 61" W x 37" D x \*(32-39)" H

Armless Loveseat w/ Sleeper 50" W x 37" D x \*(32-39)" H

Corner 37" W x 37" D x \*(32-39)" H

LHF Configuration

**RHF** Configuration

\*(with headrests down-with headrests up)

**Disclaimer**: To have a smooth delivery experience, please ensure prior to purchase that all the sectional's pieces will fit through all elevators, hallways, stairways, doorways, etc. Cancellation due to error in measurements will be subjected to a 20% restocking fees.