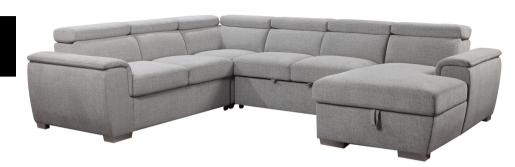

## Making your home comfortable and stylish, since 1994!

Eddie 4 Piece Sectional w/ Pull-Out Sleeper

## specifications/configurations

One Arm Storage Chaise 37" W x 65" D x \*(32-39)" H

One Arm Loveseat 61" W x 37" D x \*(32-39)" H

Armless Loveseat w/ Sleeper 50" W x 37" D x \*(32-39)" H

Corner 37" W x 37" D x \*(32-39)" H

LHF Configuration

**RHF** Configuration

\*(with headrests down-with headrests up)

**Disclaimer**: To have a smooth delivery experience, please ensure prior to purchase that all the sectional's pieces will fit through all elevators, hallways, stairways, doorways, etc. Cancellation due to error in measurements will be subjected to a 20% restocking fees.