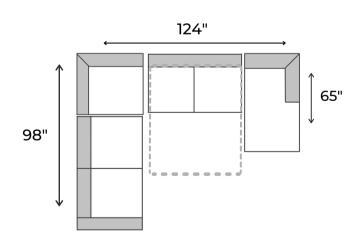

## specifications/configurations

One Arm Storage Chaise 37" W x 65" D x \*(32-39)" H

One Arm Loveseat 61" W x 37" D x \*(32-39)" H

Armless Loveseat w/ Sleeper 50" W x 37" D x \*(32-39)" H

Corner 37" W x 37" D x \*(32-39)" H

LHF Configuration

**RHF** Configuration

\*(with headrests down-with headrests up)

**Disclaimer**: To have a smooth delivery experience, please ensure prior to purchase that all the sectional's pieces will fit through all elevators, hallways, stairways, doorways, etc. Cancellation due to error in measurements will be subjected to a 20% restocking fees.