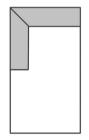

## specifications/configurations

One Arm Storage Chaise 37" W x 65" D x \*(32-39)" H

One Arm Loveseat 61" W x 37" D x \*(32-39)" H

Armless Loveseat w/ Sleeper 50" W x 37" D x \*(32-39)" H

Corner 37" W x 37" D x \*(32-39)" H

LHF Configuration

**RHF** Configuration

\*(with headrests down-with headrests up)

**Disclaimer**: To have a smooth delivery experience, please ensure prior to purchase that all the sectional's pieces will fit through all elevators, hallways, stairways, doorways, etc. Cancellation due to error in measurements will be subjected to a 20% restocking fees.