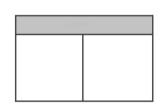

## specifications/configurations

One Arm Storage Chaise 37" W x 65" D x \*(32-39)" H

One Arm Loveseat 61" W x 37" D x \*(32-39)" H

Armless Loveseat w/ Sleeper 50" W x 37" D x \*(32-39)" H

Corner 37" W x 37" D x \*(32-39)" H

LHF Configuration

**RHF** Configuration

\*(with headrests down-with headrests up)

**Disclaimer**: To have a smooth delivery experience, please ensure prior to purchase that all the sectional's pieces will fit through all elevators, hallways, stairways, doorways, etc. Cancellation due to error in measurements will be subjected to a 20% restocking fees.