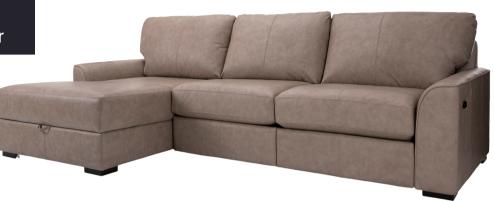

## Making your home comfortable and stylish, since 1994!

Brooklyn 2 Piece Power Reclining Sectional - Leather

## specifications/configurations

One Arm Storage Chaise 40" L x 65" D x 35" H

LHF Power Loveseat / RHF Chaise

One Arm Power Loveseat
71" L x 39" D x 35" H

LHF Chaise / RHF Power Loveseat

**Disclaimer**: To have a smooth delivery experience, please ensure prior to purchase that all the sectional's pieces will fit through all elevators, hallways, stairways, doorways, etc. Cancellation due to error in measurements will be subjected to a 20% restocking fees.