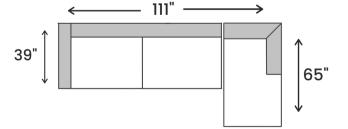

## specifications/configurations

One Arm Storage Chaise 40" L x 65" D x 35" H

LHF Power Loveseat / RHF Chaise

One Arm Power Loveseat
71" L x 39" D x 35" H

LHF Chaise / RHF Power Loveseat

**Disclaimer**: To have a smooth delivery experience, please ensure prior to purchase that all the sectional's pieces will fit through all elevators, hallways, stairways, doorways, etc. Cancellation due to error in measurements will be subjected to a 20% restocking fees.