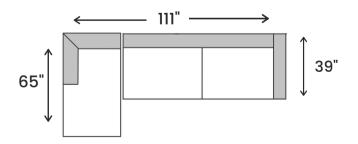

## specifications/configurations

One Arm Storage Chaise 40" L x 65" D x 35" H

LHF Power Loveseat / RHF Chaise

One Arm Power Loveseat
71" L x 39" D x 35" H

LHF Chaise / RHF Power Loveseat

**Disclaimer**: To have a smooth delivery experience, please ensure prior to purchase that all the sectional's pieces will fit through all elevators, hallways, stairways, doorways, etc. Cancellation due to error in measurements will be subjected to a 20% restocking fees.