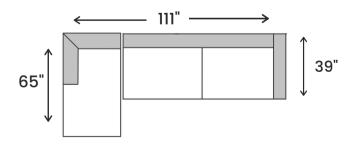

## specifications/configurations

One Arm Storage Chaise 40" L x 65" D x 35" H

LHF Power Loveseat / RHF Chaise

One Arm Power Loveseat 71" L x 39" D x 35" H

LHF Chaise / RHF Power Loveseat

**Disclaimer**: To have a smooth delivery experience, please ensure prior to purchase that all the sectional's pieces will fit through all elevators, hallways, stairways, doorways, etc. Cancellation due to error in measurements will be subjected to a 20% restocking fees.