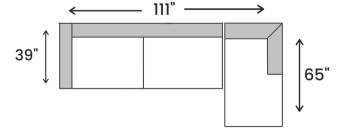

## specifications/configurations

One Arm Storage Chaise 40" L x 65" D x 35" H

LHF Power Loveseat / RHF Chaise

One Arm Power Loveseat 71" L x 39" D x 35" H

LHF Chaise / RHF Power Loveseat

**Disclaimer**: To have a smooth delivery experience, please ensure prior to purchase that all the sectional's pieces will fit through all elevators, hallways, stairways, doorways, etc. Cancellation due to error in measurements will be subjected to a 20% restocking fees.