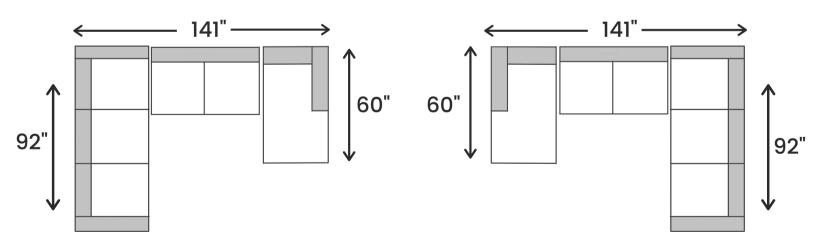

## Ballina 3 Piece Sectional -Smoke

Ottoman

One Arm Straight Chaise Armless Loveseat

One Arm Corner Sofa 92"W x 38"D x 39"H

64"W x 38"D x 39"H

LHF Sofa / RHF Chaise

LHF Chaise / RHF Sofa

Disclaimer: To have a smooth delivery experience, please ensure prior to purchase that all the sectional's pieces will fit through all elevators, hallways, stairways, doorways, etc. Cancellation due to error in measurements will be subjected to a 20% restocking fees.