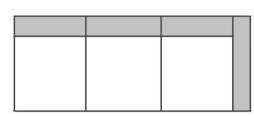

## Ballina 3 Piece Sectional -Smoke

Ottoman

One Arm Straight Chaise Armless Loveseat

One Arm Corner Sofa 92"W x 38"D x 39"H

64"W x 38"D x 39"H

LHF Sofa / RHF Chaise

LHF Chaise / RHF Sofa

Disclaimer: To have a smooth delivery experience, please ensure prior to purchase that all the sectional's pieces will fit through all elevators, hallways, stairways, doorways, etc. Cancellation due to error in measurements will be subjected to a 20% restocking fees.