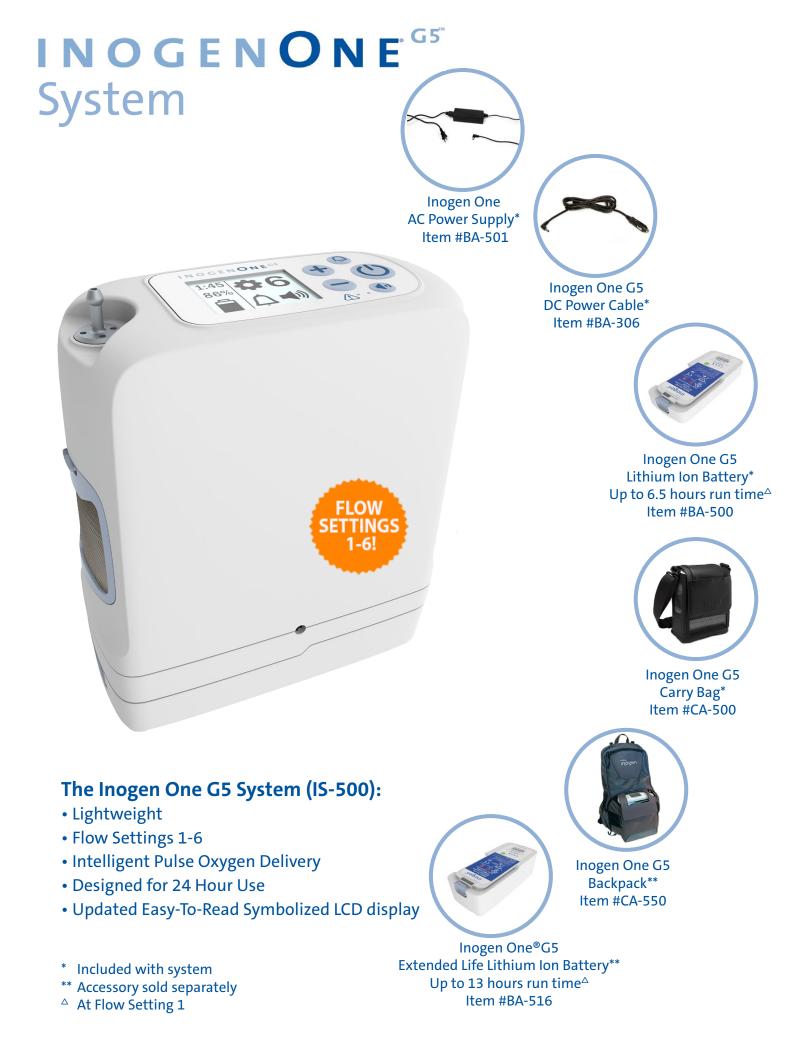

## **I N O G E N O N E**<sup>. G5</sup>

The Inogen One G5, with flow settings from 1-6, is designed for most supplemental oxygen users 24/7. Advanced diagnostics take the guesswork out of patient support, as the Inogen One G5 is bluetooth enabled and compatible with Inogen Connect, the free mobile app. It can be charged at home or on the go.

| Weight      | 4.7 lbs. (includes single battery)                                                                                                                                                                            |
|-------------|---------------------------------------------------------------------------------------------------------------------------------------------------------------------------------------------------------------|
| Size        | Length: 7.19"<br>Width: 3.26"<br>Height: 8.15" (includes single battery)                                                                                                                                      |
| Oxygen Flow | Pulse dose delivery system<br>Six flow settings 1, 2, 3,4,5,6                                                                                                                                                 |
| Power       | AC Power Supply 100-240V, 50-60Hz<br>(auto sensing to allow worldwide use)<br>DC Power Cable: for mobile use in car                                                                                           |
| Battery     | Duration (single battery): Up to 6.5 hours <sup>△</sup><br>Recharge up to 3 hours with AC or DC power<br>Duration (double battery): Up to 13 hours <sup>△</sup><br>Recharge up to 6 hours with AC or DC power |
| Noise Level | 38 dBA*                                                                                                                                                                                                       |
| Operation   | Simple control functions and easy-to-read LCD display<br>Inogen Connect App                                                                                                                                   |
| Use         | Designed for 24/7 use and meets FAA acceptance criteria for use on board aircraft.**                                                                                                                          |

\* At flow setting 2

\*\* Based on technical performance test data.

△ At Flow Setting 1

Manufactured by:

PM230196 v12303