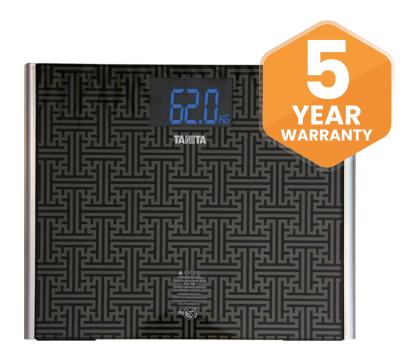

## The Premium Bathroom Scales

The Tanita HD-387 High capacity digital glass with extra-large reverse LCD display easy to operate, step on the scale to start the operation.

Tanita's precision bathroom scales are designed to the highest specifications. The HD-387 is made from ultra slim security glass and has tap on activation.

All Tanita scales and monitors come with a 5 year limited warranty.

#### Features

Auto Shut Down Tap-On Activation Mode Kilo/Pound/Stone Switch Reinforced Safety Glass シンン

#### **Product Specifications**

| Weighing Capacity: | 200kg        |
|--------------------|--------------|
| Weight Increments: | 0.1kg        |
| Dimensions:        | 310x298x64mm |
| Product Weight:    | 2.1kg        |
| Warranty:          | 5 years      |
|                    |              |