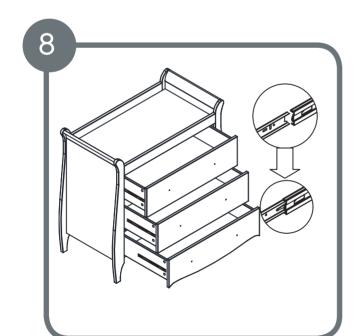

Assemble back panel using 20 x D and C

Assemble drawers

Assemble handle 5 x E to drawers