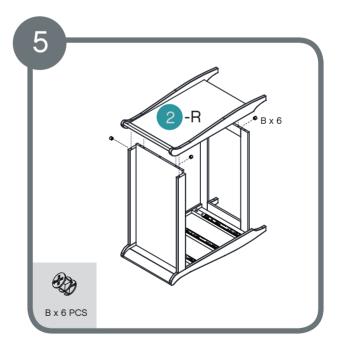

## Assembling into chest

Assemble metal dowels A x 44.

# Assembling into chest

Assemble locking nuts 16 x B.

Assemble locking nuts 8 x B.

Assemble locking nuts 14 x B. Put wooden dowels 12 x F into holes on the sides of part 1&5 before connecting.

Assemble locking nuts 6 x B.