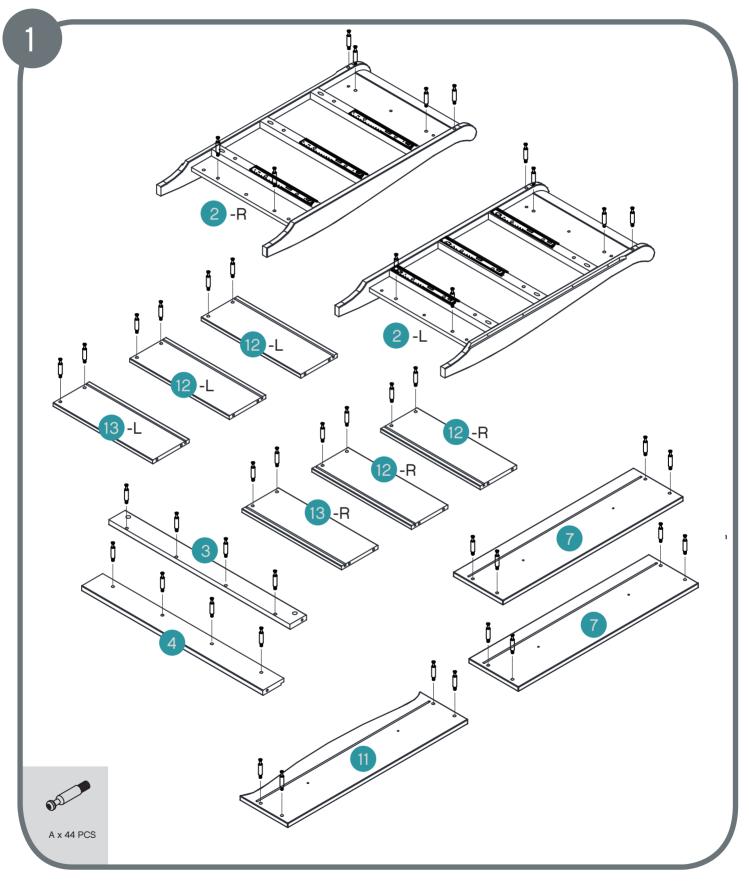

(found on white label)
  - Product name & colour
  - Damaged part number
  - A photo or video of the damaged part

Tutti Bambini guarantee your product against faulty manufacutre for a period of 12 months from date of receipt of purchase. This does not affect your statutory rights

Team Tutti



# Parts List



#### Hardware List

| ID# | Dar         | Qty   | ID# | 0            | Qty   |
|-----|-------------|-------|-----|--------------|-------|
| Α   | 6.5x40mm    | 44 pc | D   | Ø3.5x14mm    | 20 pc |
| ID# | <i>A</i> Da | Qty   | ID# | $\bigcirc$   | Qty   |
| В   | 15x11.5mm   | 44 pc | E   |              | 6 pc  |
| ID# |             | Qty   | ID# |              | Qty   |
| С   | 640mm       | 1 pc  | F   | wooden dowel | 12 pc |



www.tuttibambini.com

## Assembling into chest





Assemble metal dowels A x 44.



# Assembling into chest



Assemble locking nuts 16 x B.



Assemble locking nuts 8 x B.



Assemble locking nuts 14 x B. Put wooden dowels 12 x F into holes on the sides of part 1&5 before connecting.



Assemble locking nuts 6 x B.







Assemble back panel using 20 x D and C



Assemble drawers



Assemble handle 5 x E to drawers

### Safety advice and maintenance

#### IMPORTANT! KEEP FOR FUTURE REFERENCE: READ CAREFULLY

- 1. WARNING: Never leave your child unattended. The safety of your child is your responsibility.
- 2. WARNING: Do not allow children to climb on the chest changer.
- 3. WARNING: Never leave your child unattended on the chest changer .
- 4. WARNING: Do not use the chest changer if it is damaged or broken or there are parts missing.