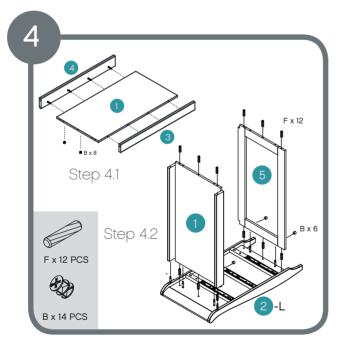

# Assembling into chest

Assemble locking nuts 16 x B.

Assemble locking nuts 8 x B.

Assemble locking nuts 14 x B. Put wooden dowels 12 x F into holes on the sides of part 1&5 before connecting.

Assemble locking nuts 6 x B.