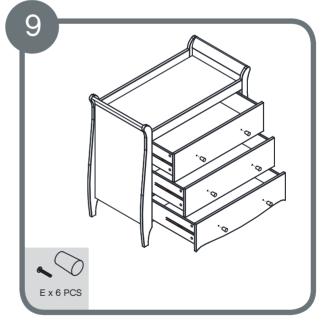

Assemble back panel using 20 x D and C

Assemble drawers

Assemble handle 5 x E to drawers