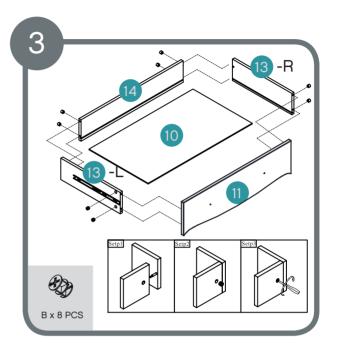

# Assembling into chest

Assemble locking nuts 16 x B.

Assemble locking nuts 8 x B.

Assemble locking nuts 14 x B. Put wooden dowels 12 x F into holes on the sides of part 1&5 before connecting.

Assemble locking nuts 6 x B.