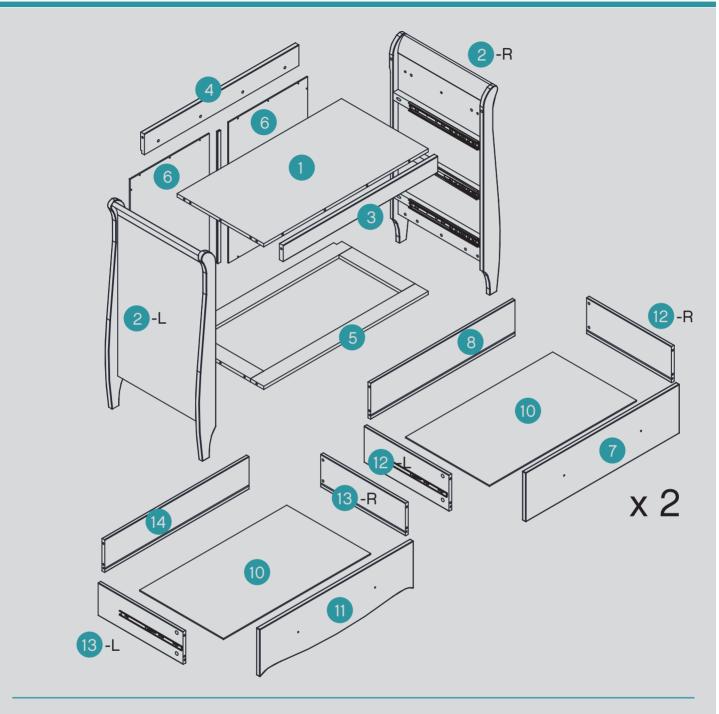

## Assembling into chest

Assemble metal dowels A x 44.

# Assembling into chest

Assemble locking nuts 16 x B.

Assemble locking nuts 8 x B.

Assemble locking nuts 14 x B. Put wooden dowels 12 x F into holes on the sides of part 1&5 before connecting.

Assemble locking nuts 6 x B.

Assemble back panel using 20 x D and C

Assemble drawers

Assemble handle 5 x E to drawers