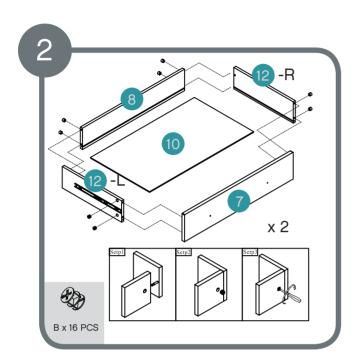

# Assembling into chest

Assemble locking nuts 16 x B.

Assemble locking nuts 8 x B.

Assemble locking nuts 14 x B. Put wooden dowels 12 x F into holes on the sides of part 1&5 before connecting.

Assemble locking nuts 6 x B.