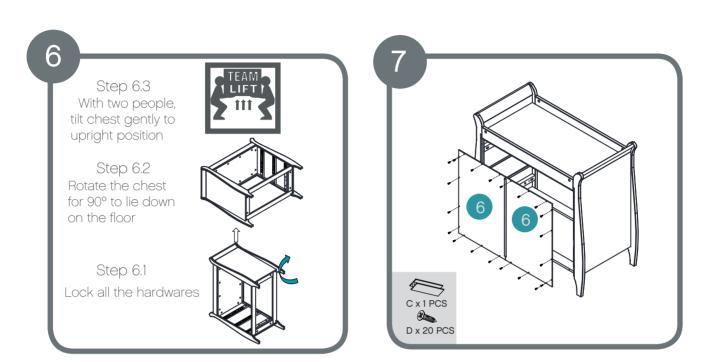

# Assembling into chest

Assemble locking nuts 16 x B.

Assemble locking nuts 8 x B.

Assemble locking nuts 14 x B. Put wooden dowels 12 x F into holes on the sides of part 1&5 before connecting.

Assemble locking nuts 6 x B.

Assemble back panel using 20 x D and C

Assemble drawers

Assemble handle 5 x E to drawers