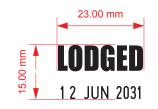

## Ink Colour Options

| Blue/Red                                                                               | Black | Red | Blue | Green | Violet<br>Purple | Maroon | Brown | Yellow | Mint        | Orange | Pink | Turquoise | e Apple<br>Green |    |
|----------------------------------------------------------------------------------------|-------|-----|------|-------|------------------|--------|-------|--------|-------------|--------|------|-----------|------------------|----|
| Image for illustration purposes only colours may vary from what is displayed on screen |       |     |      |       |                  |        |       |        |             |        |      |           |                  |    |
|                                                                                        |       |     |      |       |                  |        |       |        | 3036 LODGED |        |      |           | 3000 SERIES      | A4 |
|                                                                                        |       |     |      |       |                  |        |       |        | V1.0        | LODGED |      | Scale 1:1 | Sheet: 1 of 1    |    |