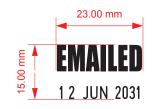

## Ink Colour Options

| Blue/Red                                                                               | Black | Red | Blue | Green | Violet<br>Purple | Maroon | Brown | Yellow | Mint | Orange  | Pink | Turquois | e Apple<br>Green |               |
|----------------------------------------------------------------------------------------|-------|-----|------|-------|------------------|--------|-------|--------|------|---------|------|----------|------------------|---------------|
| Image for illustration purposes only colours may vary from what is displayed on screen |       |     |      |       |                  |        |       |        |      |         |      |          |                  |               |
|                                                                                        |       |     |      |       |                  |        |       |        | 3022 | EMAILED |      |          | 3000 SERIES      | A4            |
|                                                                                        |       |     |      |       |                  |        |       |        | V1.0 |         |      |          | Scale 1:1        | Sheet: 1 of 1 |