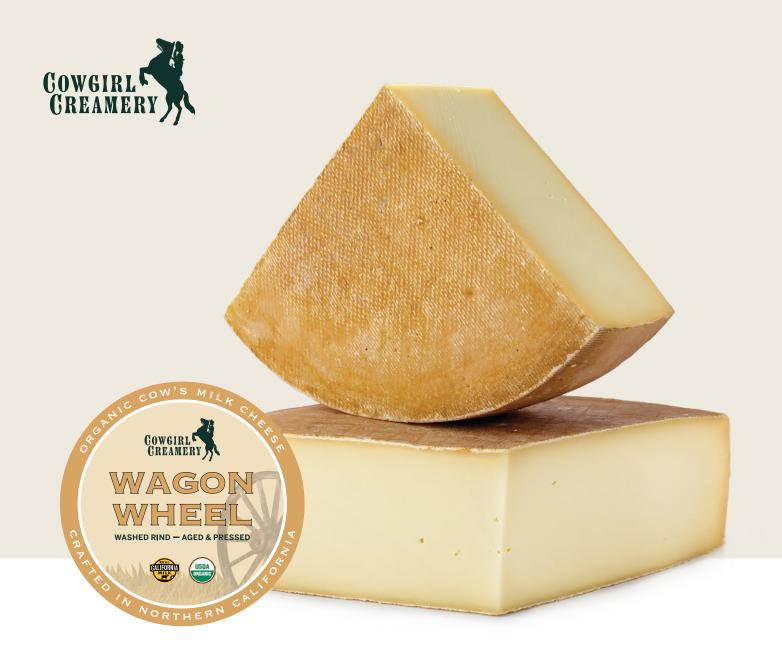

## WAGON WHEEL

ORGANIC WASHED RIND — AGED & PRESSED

Experience the liquid gold rush from the hills of San Francisco with Wagon Wheel, a versatile, snackable cheese at its glory when melted down and forged into your favorite meal. Born from the sunshine of California's rolling golden hills, Wagon Wheel is our most versatile and snackable cheese. At room temperature, it's approachable and delicious. When melted, we call it Liquid Gold. Designed by chefs for chefs (originally on Zuni Cafe's pizza menu), Wagon Wheel is a washed rind cheese crafted from organic cow's milk and aged for a minimum of 75 days as 15 lb wheels.

# WAGON WHEEL

#### **STYLE AND MAKE**

Versatile Large Format | Washed Rind | Aged 75 days or more

#### **TASTING NOTES**

As a snack, delicate and nutty. When melted, it's liquid gold with flavors of salted brown butter, heavy cream, roasted leeks, and roasted garlic.