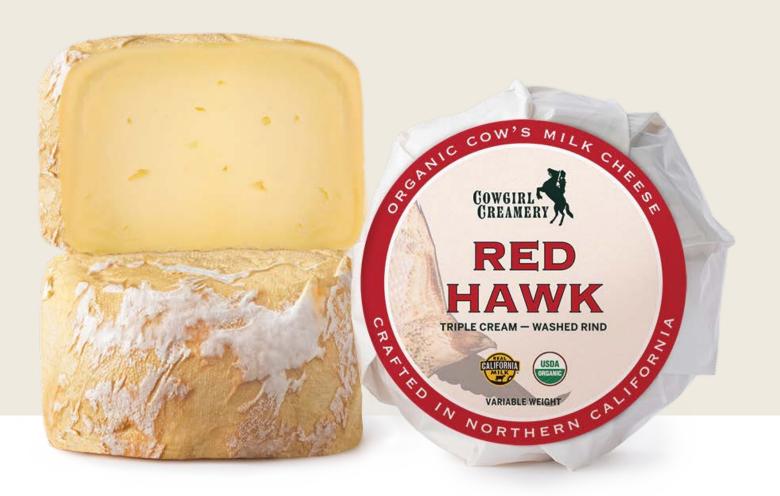

## RED HAWK

ORGANIC TRIPLE CREAM — WASHED RIND

Named for the majestic local red-tailed hawk that soars over the Marin Headlands, Red Hawk is a washed rind triple cream made with organic, locally sourced milk. Red Hawk is for the bold, conveying the character of coastal Northern California. Beyond its rough and rowdy aroma, this cheese has a rich and meaty flavor with balanced notes of cured meats, wild sage, and a kiss of ocean air.

#### STYLE AND MAKE

Small Format | Triple Cream | Washed Rind

#### **TASTING NOTES**

Savory and rich, with notes of cured meats, roasted peanuts, and ocean brine behind the pungent funk.