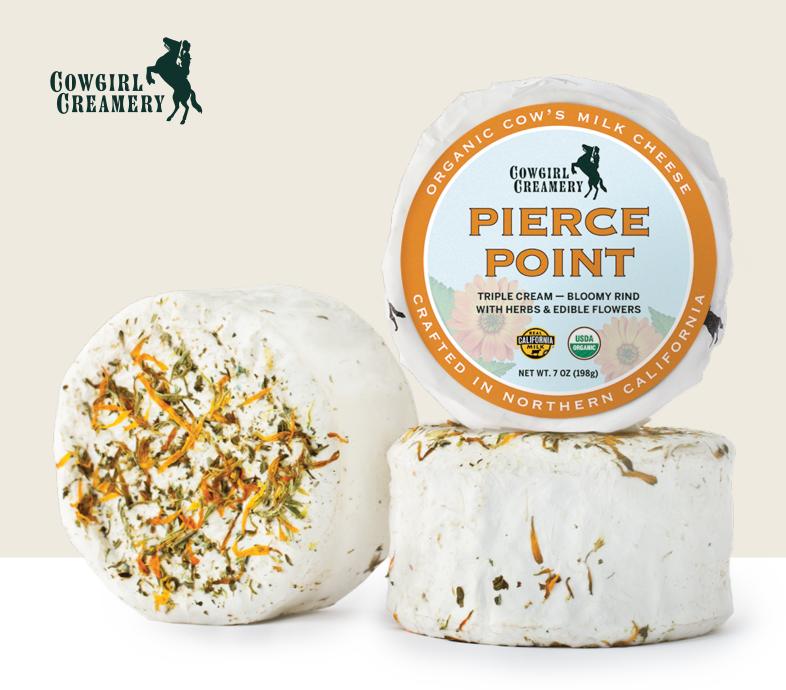

## PIERCE POINT

ORGANIC TRIPLE CREAM — BLOOMY RIND WITH HERBS & EDIBLE FLOWERS

Pierce Point transports you to the scents and sights of late spring on the Northern California Coast. Named for a ranch on the Pt Reyes National Seashore, this luscious triple cream starts with organic, locally-sourced milk. Each 7 oz wheel is rich with the aromas of the surrounding pastures. Pierce Point delivers all the herbaceousness of the milk, accentuated with herbs and stunning edible flowers, capturing the essence of the season year-round.

#### STYLE AND MAKE

Small Format | Triple Cream | Bloomy Rind | Herbs & Flowers

#### **TASTING NOTES**

Floral, herbaceous, and mineral.

#### **INGREDIENTS**

Organic pasteurized cow's milk, organic pasteurized cream, organic herbs, salt, cultures & enzymes. Contains: Milk