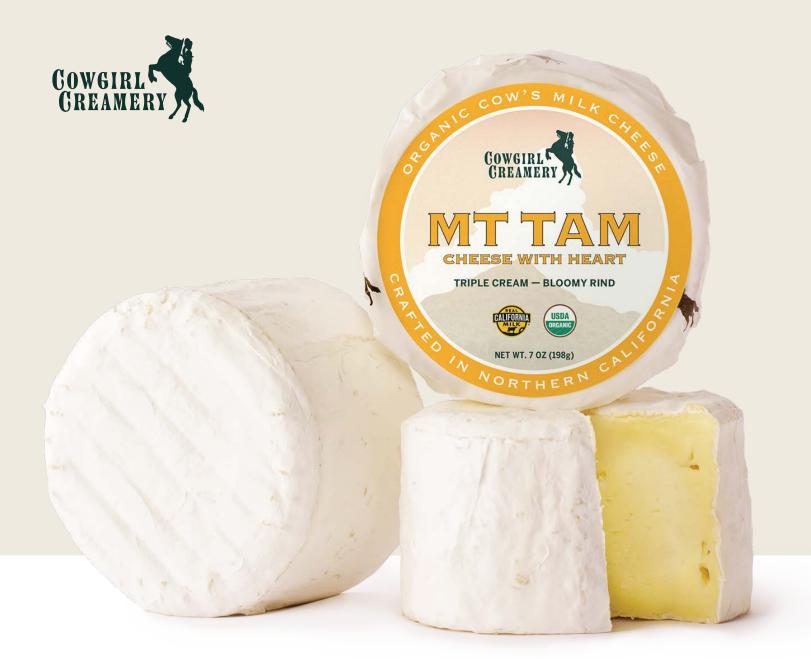

An organic American Original cheese recipe, our best-selling cheese has all the lusciousness you expect from a triple cream with a unique heart that upholds its texture. Named after the iconic landmark Mount Tamalpais that rises over the San Francisco Bay in Marin County, Cowgirl Creamery's Mt Tam cheese is produced with organic, locally sourced milk and rises above the standard for bloomy rind cheeses. Mt Tam takes you from fudgy firmness to buttery softness with flavors spanning from bright creme fraiche to complex and mushroomy, evoking the North Bay's lush green and gold pastures.

# **STYLE AND MAKE**

Small Format | Triple Cream | Bloomy Rind | Washed Curd

# **TASTING NOTES**

Creme fraiche and cultured butter (when younger); luscious, salted butter, cream, fresh pasture, and white mushrooms (all ages). Bloomy rind ranging from pillowy to birch bark in appearance. At room temperature features a dense fudgy core enveloped in an evolving pudgy creamline.

## INGREDIENTS

Organic pasteurized cow's milk, organic pasteurized cream, salt, cultures & enzymes. Contains: Milk