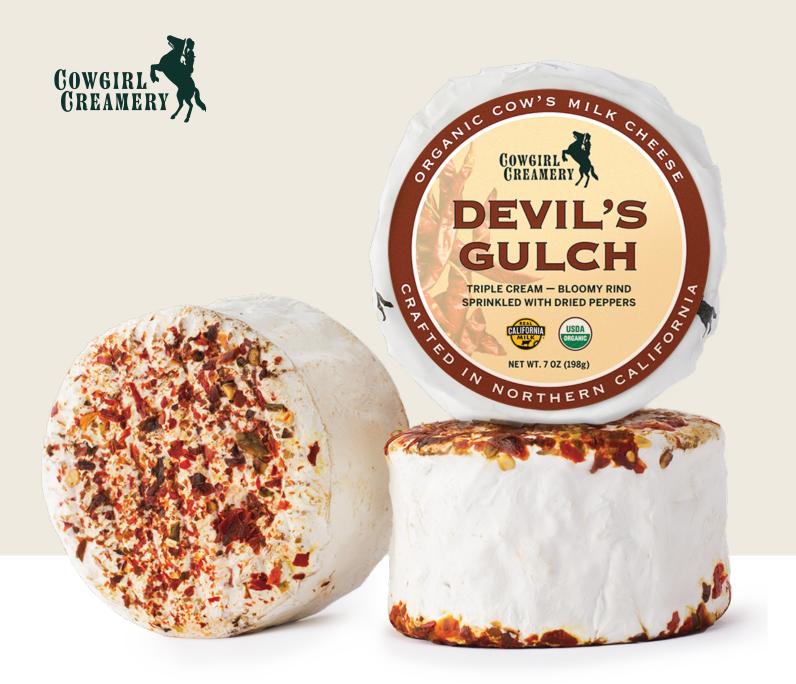

## **DEVIL'S GULCH**

**ORGANIC TRIPLE CREAM — BLOOMY RIND SPRINKLED WITH DRIED PEPPERS** 

Our Devil's Gulch cheese is ready to party. Made with organic, locally-sourced milk, Devil's Gulch is a luscious triple cream named after the narrow ravine carved along the base of Mt. Barnabe in West Marin. Devil's Gulch gets a fiery kick from vibrant and warming pepper flakes that beautifully contrast with the buttery notes of the cheese.

# DEVIL'S GULCH

### **STYLE AND MAKE**

Small Format | Triple Cream | Bloomy Rind | Dried Peppers

#### **TASTING NOTES**

Rich buttery milk with the brightness of dried red peppers.