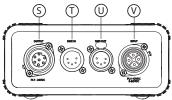

### Connections Panel - LiteDimmer Plus DC200 DUO

- S DC Output PL7-24VDC
- T DMX Input 5-PIN XLR
- U DMX Output 5-PIN XLR
- V DC Input PL4 CONN 9-36VDC