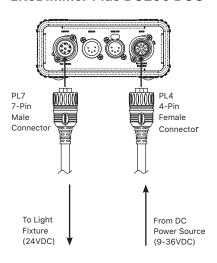

ons**

### Control Panel - LiteDimmer Plus AC400/DC200 DUO



- A Antenna Storage Clip
- **B** Antenna
- C Wireless Power Indicator
- **D** DMX Indicator
- E TX (Transmit)/OFF/RX (Receive)
  Switch
- F Wireless Signal STR Indicator Light
- G Status/Link Button
- H Main 3-Position Switch
- Mode Indicator Light
   I EVEL 1 Knob
- K KELVIN 1 Knob
- L LEVEL 2 Knob
- M KELVIN 2 Knob
- N Antenna Jack

### Connections Panel - LiteDimmer Plus AC400 DUO



- O DC Output PL7-24VDC
- P DMX Input 5-PIN XLR
- Q DMX Output 5-PIN XLR
- R AC Input POWERCONN 100-240VAC 264VAC MAX

### Connections Panel - LiteDimmer Plus DC200 DUO



- S DC Output PL7-24VDC
- T DMX Input 5-PIN XLR
- U DMX Output 5-PIN XLR
- V DC Input PL4 CONN 9-36VDC

# **Connecting Your LiteDimmer Plus**

# **LiteDimmer Plus DC200 DUO**



# **LiteDimmer Plus AC400 DUO**





For more information regarding your LiteDimmer Plus DC200 Duo or LiteDimmer Plus AC400 Duo units, please scan here, or go to www.litegear.com/ldplusduo