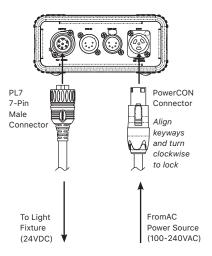

# **LiteDimmer Plus AC400 DUO**

For more information regarding your LiteDimmer Plus DC200 Duo or LiteDimmer Plus AC400 Duo units, please scan here, or go to www.litegear.com/ldplusduo

### Connections Panel - LiteDimmer Plus AC400 DUO

- O DC Output PL7-24VDC
- P DMX Input 5-PIN XLR
- Q DMX Output 5-PIN XLR
- R AC Input POWERCONN 100-240VAC 264VAC MAX