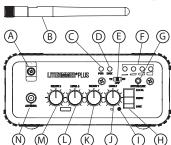

### **Controls & Connections**

### Control Panel - LiteDimmer Plus AC400/DC200 DUO

- A Antenna Storage Clip
- **B** Antenna
- C Wireless Power Indicator
- **D** DMX Indicator
- E TX (Transmit)/OFF/RX (Receive)
  Switch
- F Wireless Signal STR Indicator Light
- G Status/Link Button
- H Main 3-Position Switch
- Mode Indicator Light
   I EVEL 1 Knob
- K KELVIN 1 Knob
- L LEVEL 2 Knob
- M KELVIN 2 Knob
- N Antenna Jack