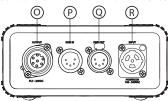

### Connections Panel - LiteDimmer Plus AC400 DUO

- O DC Output PL7-24VDC
- P DMX Input 5-PIN XLR
- Q DMX Output 5-PIN XLR
- R AC Input POWERCONN 100-240VAC 264VAC MAX