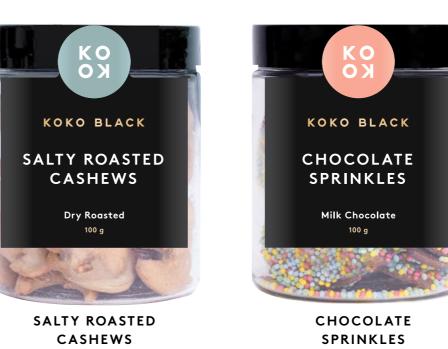

100 g

HONEY MACADAMIAS

Caramelised wild flower honey

and waves of milk chocolate wrap

around silky macadamias.

Whole roasted cashew nuts, with a sprinkling of salt.

topped with sprinkles.

FRUITY NUTTY DROPS

Perfect puddles of silk-smooth milk chocolate.

SALTY ROASTED CASHEWS

Whole roasted cashew nuts, with a sprinkling of salt.

CHOCOLATE SPRINKLES

Moreish milk chocolate topped with sprinkles.