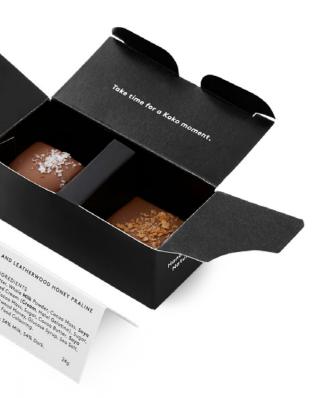

#### 2 Piece Praline Gift Box

TURNDOWN SERVICE

### 2 Piece Praline Gift Box

Surprise your guests with the sweetest Koko goodnight!

Our turndown service includes two handcrafted pralines, packaged to perfection.

Choose from our most-loved flavour pairings below, or if you're feeling adventurous explore our complete range and pick your own Koko duo.

Black & Gold RRP 5.80 White & Gold RRP 7.50

#### Suggested Praline Pairings:

2. Hazelnut Crisp & Caramelised Coconut

3. Dark Raspberry Ganache & Cafe Latte

4. Passion & Zesty Lemon Tart