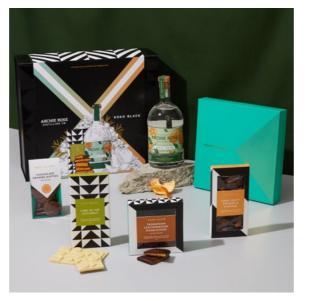

### Premium Chocolate Hampers

Thank you, happy birthday or just-because treats, our showstopping chocolate gift hampers are the perfect present to mark any occasion.

Please ask us about our premium Chocolate & Alcohol Hampers, which perfectly pair our chocolate with tipples from some of Australia's finest distillers.

Hampers **RRP 99.00 – 299.00** 

Koko Black × Archie Rose

### Boozy Hampers

Celebrating Australian producers. Explore our limited-edition collaboration of Koko Black handcrafted chocolates uniquely paired with 9 premium boutique distillers.

Koko Black × Giniversity

Koko Black × Patient Wolf

Koko Black × Larrikin Gin

Koko Black × Wolf Lane

Koko Black × Hartshron

Koko Black × Reed & Co

Koko Black × Prohibition