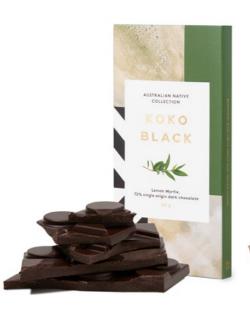

### Australian Native Blocks

80g

For a uniquely Australian mini bar offering, treat your guests to a selection of Koko Black chocolates that celebrate the true tastes of our place, flavours and ingredients native to Australia.

We are passionate about exploring, experimenting and expressing the very best flavours and ingredients Australia has to offer. We strive to source the highest quality ingredients locally and we incorporate native botanicals including Davison Plum, Macadamias, Lemon Myrtle and Green Ants.

Block **RRP 13.90** Bookcase **RRP 49.00** 

Davidson Plum Single Origin 70% Dark Chocolate Macadamia & Spotted Gum Honey

0

Caramelised White Chocolate

Lemon Myrtle Single Origin 72% Dark Chocolate

Whipstick Wattle & Roasted Coconut Single Origin 39% Milk Chocolate