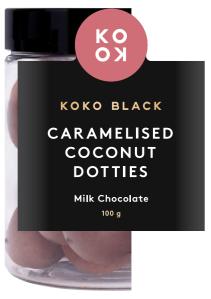

#### CARAMALISED COCONUT DOTTIES

Toasted, caramelised coconut flecks in creamy milk chocolate.

110 g