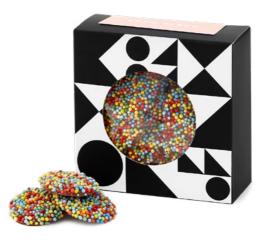

### Mini Bar Box

70g

The perfect treat size pack for the hungry traveller.

Packed to perfection, this range provides options to suit any palate; sweet and savoury, milk or dark.

**RRP 9.90** 

**ROASTED TOASTED ALMONDS** Whole roasted almonds generously coated in the finest milk chocolate. CHOCOLATE DOTTIES

Perfect puddles of silk-smooth milk chocolate.

SALTY ROASTED CASHEWS

Whole roasted cashew nuts, with a sprinkling of salt.

CHOCOLATE SPRINKLES

Moreish milk chocolate topped with sprinkles.