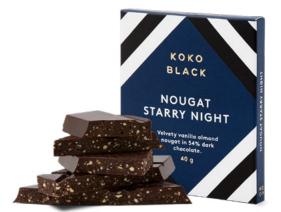

Mighty Macadamia & Wattleseed Milk Chocolate

Nougat Starry Night 54% Dark Chocolate

Lime in the Coconut White Chocolate

Waffly Wafer Milk Chocolate