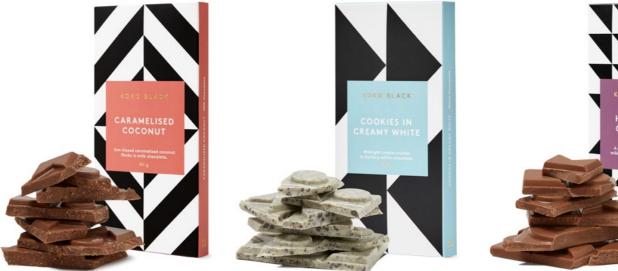

### **Combination Blocks**

80g

From starry nights, to cookies in cream, we have a block to suit everyone's taste.

**RRP 9.90** 

Cookies in Creamy White White Chocolate

Hazelnut Gianduja Milk Chocolate

Midnight Espresso 54% Dark Chocolate

Mighty Macadamia & Wattleseed Milk Chocolate

Nougat Starry Night 54% Dark Chocolate

Lime in the Coconut White Chocolate

Waffly Wafer Milk Chocolate