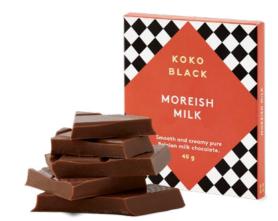

ni Box Blocks Koko Critters Young at Heart Hot Chocolate









AMENITIES

### **Mini Flow Wrap Blocks**

20g — 40g

Our individually wrapped Mini Blocks are available in two sizing options and are exclusively offered to our Hotel Partners.

Curated from our favourite flavour combinations, these make the perfect sized treat for your mini bar or welcome gift for your guests.

20g RRP 3.00 40g RRP 5.90



CARAMELISED COCONUT

20g



LIME IN THE COCONUT 20g

#### KOKO BLACK



WAFFLY WAFER 40g



NOUGAT STARRY NIGHT

20g

WAFFLY WAFER 20g



CARAMELISED

COCONUT

40g

#### AMENITIES

### Mini Box Blocks

40g

An alternative to our Flow Wrap Blocks, Mini Box Blocks are also available in individual boxes for a premium finish.

**RRP 6.90** 



LIME IN THE COCONUT

40g

LIME IN THE COCONUT





| WAFFLY | MOF |
|--------|-----|
| WAFER  | М   |
| 40g    | 4   |



#### NOUGAT STARRY NIGHT

40g

AILK 40g In Room →

#### AMENITIES

### Koko Critters

Celebrate the rich and rare beauty of our native wildlife with the best of the Critters Collection featuring an array of pops and the entire collection of mini blocks. Discover all the Critters!





Koko Critter Mini Blocks 8 Australian Critters to discover



### Young at Heart

20g — 30g

A collection of Koko made for the young and the young at heart.

Koko Critter Mini Blocks 20g RRP 3.90 Heart Pops 20g RRP 3.90 Critter Pops 30g RRP 4.50





Heart Pops 54% Dark, Milk, White Chocolate











Critter Pops 54% Dark, Milk, White Chocolate

#### AMENITIES

### Hot Chocolate

50g

Koko's Signature Hot Chocolate, a sippable moment