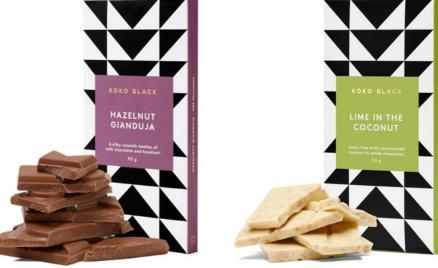

### **Combination Blocks**

80g

From starry nights, to cookies in cream, we have a block to suit everyone's taste.

**RRP 9.90** 

Cookies in Creamy White White Chocolate

Hazelnut Gianduja Milk Chocolate

Midnight Espresso 54% Dark Chocolate

Mighty Macadamia & Wattleseed Milk Chocolate

Nougat Starry Night 54% Dark Chocolate

Lime in the Coconut White Chocolate

Waffly Wafer Milk Chocolate