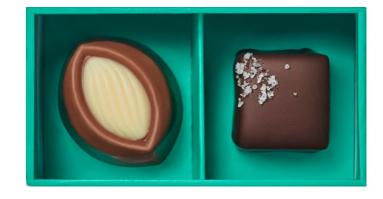

### 2 Piece Praline Gift Box

Surprise your guests with the sweetest Koko goodnight!

Our turndown service includes two handcrafted pralines, packaged to perfection.

Choose from our most-loved flavour pairings below, or if you're feeling adventurous explore our complete range and pick your own Koko duo.

Black & Gold RRP 5.80 White & Gold RRP 7.50

#### Suggested Praline Pairings:

2. Hazelnut Crisp & Caramelised Coconut

3. Dark Raspberry Ganache & Cafe Latte

4. Passion & Zesty Lemon Tart