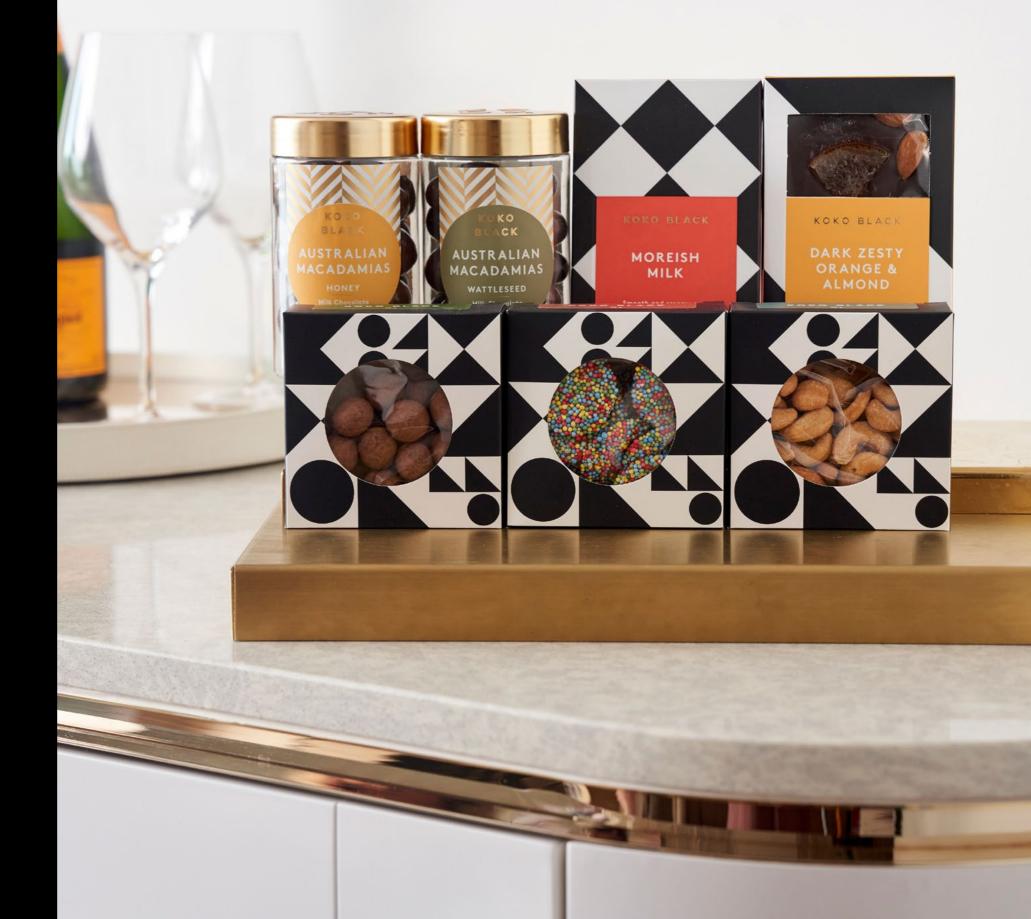

### Mini Bar

Mini Bar Jars Mini Bar Boxes Australian Macadamias Classic Blocks On Tops Blocks Combination Blocks Single Origin Blocks Blend Blocks Australian Native Blocks

### Mini Bar Jars

100g

Our Mini Bar Jars are the perfect addition to your in room offering.

We have selected our best selling items in store and presented them in our jars, a range exclusively available to our Hotel Partners.

Each jar has a tamper proof seal and includes four sweet and one savoury option.

**RRP 12.90** 

KO

KO

KOKO BLACK

HONEY

MACADAMIAS

Milk Chocolate

### Australian Macadamias

165g

With no artificial colours, our Australian macadamias are bursting with rich and vibrant flavours like wildflower honey and native Australian wattleseed.

**RRP 19.90** 

Australian Macadamias Dark