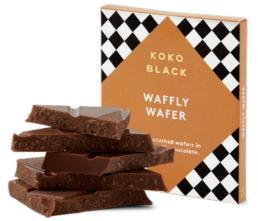

Mighty Macadamia & Wattleseed Milk Chocolate

Nougat Starry Night 54% Dark Chocolate

Lime in the Coconut White Chocolate

Waffly Wafer Milk Chocolate

#### KOKO BLACK

WAFFLY WAFER 40g

NOUGAT STARRY NIGHT

20g

WAFFLY WAFER 20g

CARAMELISED

COCONUT

40g