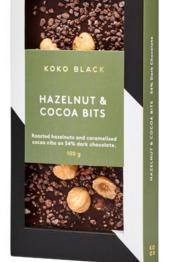

### **On Tops Blocks**

100g

Treat guests with a taste they can see. Our On Top Blocks feature range of flavour combinations.

**RRP 9.90** 

Cocoa Bits 80% Dark Chocolate

Cranberry, Macadamia & Cherry Milk/White Chocolate

Dark Zesty Orange & Almond 54% Dark Chocolate

Hazelnut & Cocoa Bits 54% Dark Chocolate