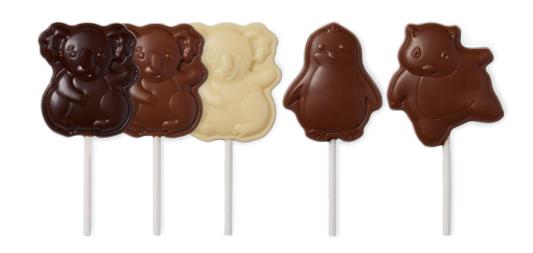

### Koko Critters

Celebrate the rich and rare beauty of our native wildlife with the best of the Critters Collection featuring an array of pops and the entire collection of mini blocks. Discover all the Critters!

Koko Critter Mini Blocks 8 Australian Critters to discover

### Young at Heart

20g — 30g

A collection of Koko made for the young and the young at heart.

Koko Critter Mini Blocks 20g RRP 3.90 Heart Pops 20g RRP 3.90 Critter Pops 30g RRP 4.50

Heart Pops 54% Dark, Milk, White Chocolate

Critter Pops 54% Dark, Milk, White Chocolate