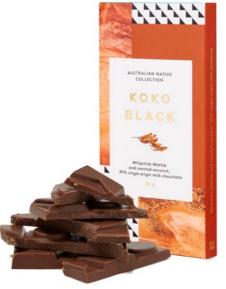

### Australian Native Blocks

80g

For a uniquely Australian mini bar offering, treat your guests to a selection of Koko Black chocolates that celebrate the true tastes of our place, flavours and ingredients native to Australia.

We are passionate about exploring, experimenting and expressing the very best flavours and ingredients Australia has to offer. We strive to source the highest quality ingredients locally and we incorporate native botanicals including Davison Plum, Macadamias, Lemon Myrtle and Green Ants.

Block **RRP 13.90** Bookcase **RRP 49.00** 

Davidson Plum Single Origin 70% Dark Chocolate Macadamia & Spotted Gum Honey

0

Caramelised White Chocolate

Lemon Myrtle Single Origin 72% Dark Chocolate

Whipstick Wattle & Roasted Coconut Single Origin 39% Milk Chocolate