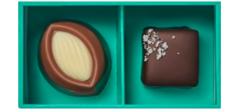

### 2 Piece Praline Gift Box

Surprise your guests with the sweetest Koko goodnight!

Our turndown service includes two handcrafted pralines, packaged to perfection.

Choose from our most-loved flavour pairings below, or if you're feeling adventurous explore our complete range and pick your own Koko duo.

Black & Gold RRP 5.80 White & Gold RRP 7.50

#### Suggested Praline Pairings:

2. Hazelnut Crisp & Caramelised Coconut

3. Dark Raspberry Ganache & Cafe Latte

4. Passion & Zesty Lemon Tart