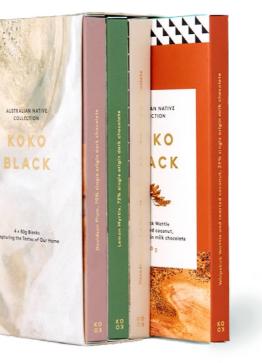

### Australian Native Blocks

80g

For a uniquely Australian mini bar offering, treat your guests to a selection of Koko Black chocolates that celebrate the true tastes of our place, flavours and ingredients native to Australia.

We are passionate about exploring, experimenting and expressing the very best flavours and ingredients Australia has to offer. We strive to source the highest quality ingredients locally and we incorporate native botanicals including Davison Plum, Macadamias, Lemon Myrtle and Green Ants.

Block **RRP 13.90** Bookcase **RRP 49.00** 

Davidson Plum Single Origin 70% Dark Chocolate Macadamia & Spotted Gum Honey

0

Caramelised White Chocolate

Lemon Myrtle Single Origin 72% Dark Chocolate

Whipstick Wattle & Roasted Coconut Single Origin 39% Milk Chocolate