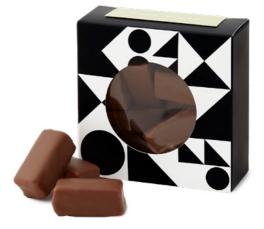

### 2 Piece Praline Gift Box

Surprise your guests with the sweetest Koko goodnight!

Our turndown service includes two handcrafted pralines, packaged to perfection.

Choose from our most-loved flavour pairings below, or if you're feeling adventurous explore our complete range and pick your own Koko duo.

Black & Gold RRP 5.80 White & Gold RRP 7.50

#### Suggested Praline Pairings:

2. Hazelnut Crisp & Caramelised Coconut

3. Dark Raspberry Ganache & Cafe Latte

4. Passion & Zesty Lemon Tart