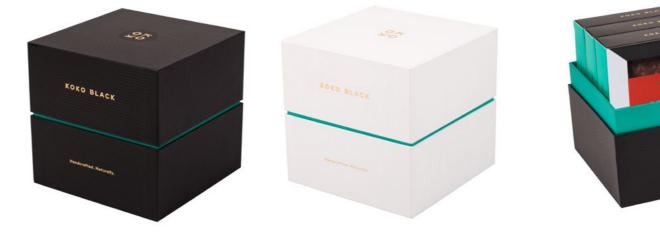

KOKO BLACK

Choose your Gift Cube (black or white) and we'll pack this with your selection of any four All Rounds and Inbetweens.

RRP 64.90

### **Personalised Gifts**

Add even more style to your gifts through our personalisation service. We can design a bespoke custom sleeve to include your logo, event branding or personalised message.

For more information contact the Koko Black team.

We personalise the following gifts:

Praline Gift Boxes Blocks\* Koko Gift Cube Hampers

\*Excluding specialty Single Origin and Blends Blocks. Personalisation is at an additional charge.