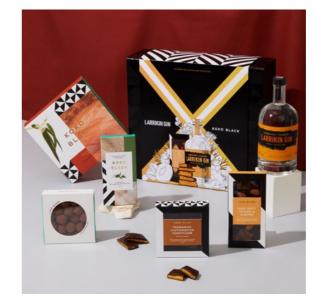

### Boozy Hampers

Celebrating Australian producers. Explore our limited-edition collaboration of Koko Black handcrafted chocolates uniquely paired with 9 premium boutique distillers.

Koko Black × Giniversity

Koko Black × Patient Wolf

Koko Black × Larrikin Gin

Koko Black × Wolf Lane

Koko Black × Hartshron

Koko Black × Reed & Co

Koko Black × Prohibition