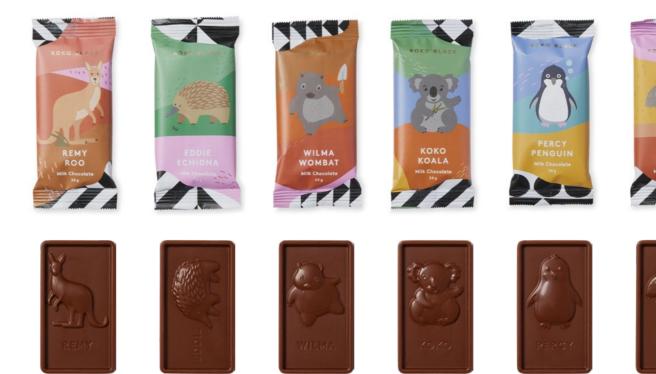

### Koko Critters

Celebrate the rich and rare beauty of our native wildlife with the best of the Critters Collection featuring an array of pops and the entire collection of mini blocks. Discover all the Critters!

Koko Critter Mini Blocks 8 Australian Critters to discover

### Young at Heart

20g — 30g

A collection of Koko made for the young and the young at heart.

Koko Critter Mini Blocks 20g RRP 3.90 Heart Pops 20g RRP 3.90 Critter Pops 30g RRP 4.50

Heart Pops 54% Dark, Milk, White Chocolate

Critter Pops 54% Dark, Milk, White Chocolate