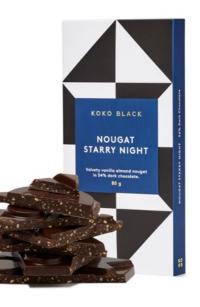

Mighty Macadamia & Wattleseed Milk Chocolate

Nougat Starry Night 54% Dark Chocolate

Lime in the Coconut White Chocolate

Waffly Wafer Milk Chocolate