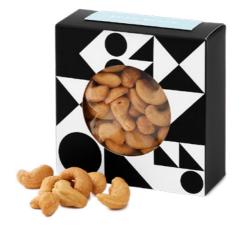

### Mini Bar Jars

100g

Our Mini Bar Jars are the perfect addition to your in room offering.

We have selected our best selling items in store and presented them in our jars, a range exclusively available to our Hotel Partners.

Each jar has a tamper proof seal and includes four sweet and one savoury option.

**RRP 12.90** 

KO

KO

KOKO BLACK

HONEY

MACADAMIAS

Milk Chocolate

100 g

HONEY MACADAMIAS

Caramelised wild flower honey

and waves of milk chocolate wrap

around silky macadamias.

Whole roasted cashew nuts, with a sprinkling of salt.

topped with sprinkles.

FRUITY NUTTY DROPS