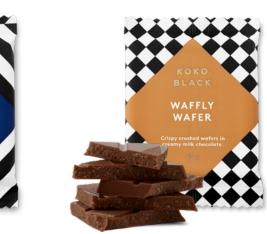

Mighty Macadamia & Wattleseed Milk Chocolate

Nougat Starry Night 54% Dark Chocolate

Lime in the Coconut White Chocolate

Waffly Wafer Milk Chocolate

#### KOKO BLACK

WAFFLY WAFER 40g

NOUGAT STARRY NIGHT

20g

WAFFLY WAFER 20g

CARAMELISED

COCONUT

40g