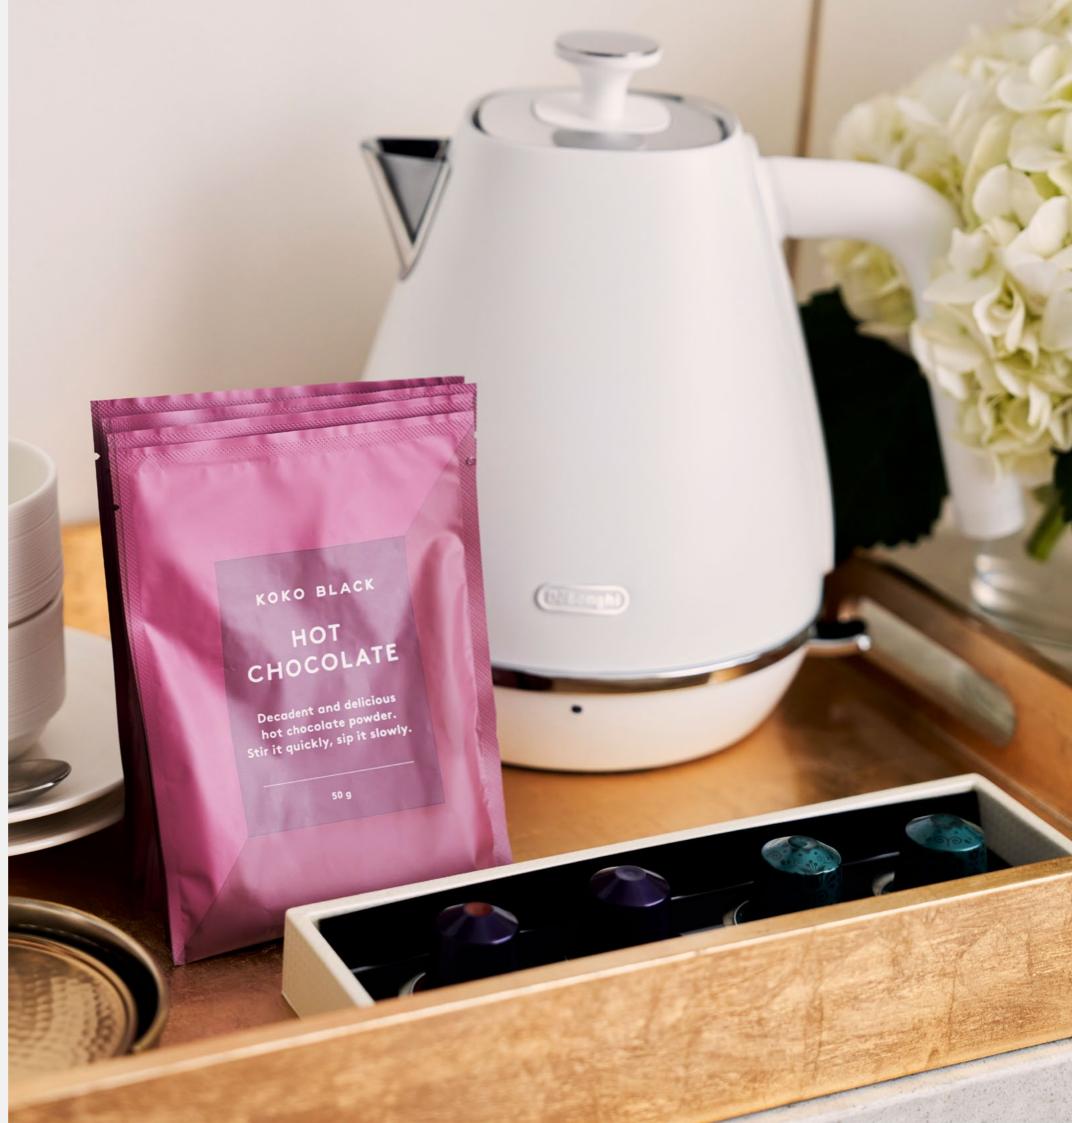

### Hot Chocolate

50g

Koko's Signature Hot Chocolate, a sippable moment of indulgence in room. Individual sachet. No milk required, just add water.

RRP 5.90