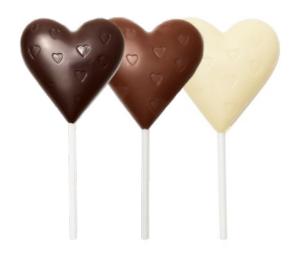

### Young at Heart

20g — 30g

A collection of Koko made for the young and the young at heart.

Koko Critter Mini Blocks 20g RRP 3.90 Heart Pops 20g RRP 3.90 Critter Pops 30g RRP 4.50

Heart Pops 54% Dark, Milk, White Chocolate

Critter Pops 54% Dark, Milk, White Chocolate