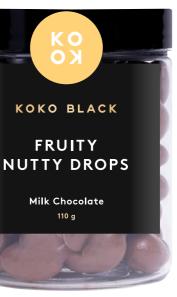

100 g

HONEY MACADAMIAS

Caramelised wild flower honey

and waves of milk chocolate wrap

around silky macadamias.

Whole roasted cashew nuts, with a sprinkling of salt.

topped with sprinkles.

FRUITY NUTTY DROPS

Chewy fruits and crunchy nuts encased in the finest milk chocolate.