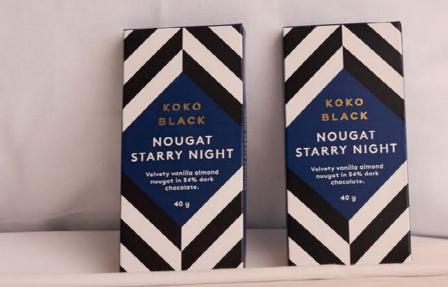

### **Combination Blocks**

80g

From starry nights, to cookies in cream, we have a block to suit everyone's taste.

**RRP 9.90** 

Cookies in Creamy White White Chocolate

Hazelnut Gianduja Milk Chocolate

Midnight Espresso 54% Dark Chocolate

Mighty Macadamia & Wattleseed Milk Chocolate

Nougat Starry Night 54% Dark Chocolate

Lime in the Coconut White Chocolate

Waffly Wafer Milk Chocolate