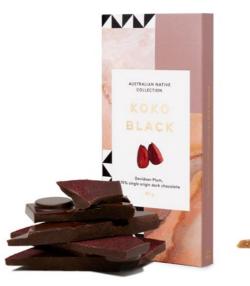

### Australian Native Blocks

80g

For a uniquely Australian mini bar offering, treat your guests to a selection of Koko Black chocolates that celebrate the true tastes of our place, flavours and ingredients native to Australia.

We are passionate about exploring, experimenting and expressing the very best flavours and ingredients Australia has to offer. We strive to source the highest quality ingredients locally and we incorporate native botanicals including Davison Plum, Macadamias, Lemon Myrtle and Green Ants.

Block **RRP 13.90** Bookcase **RRP 49.00** 

Davidson Plum Single Origin 70% Dark Chocolate Macadamia & Spotted Gum Honey

0

Caramelised White Chocolate

Lemon Myrtle Single Origin 72% Dark Chocolate

Whipstick Wattle & Roasted Coconut Single Origin 39% Milk Chocolate