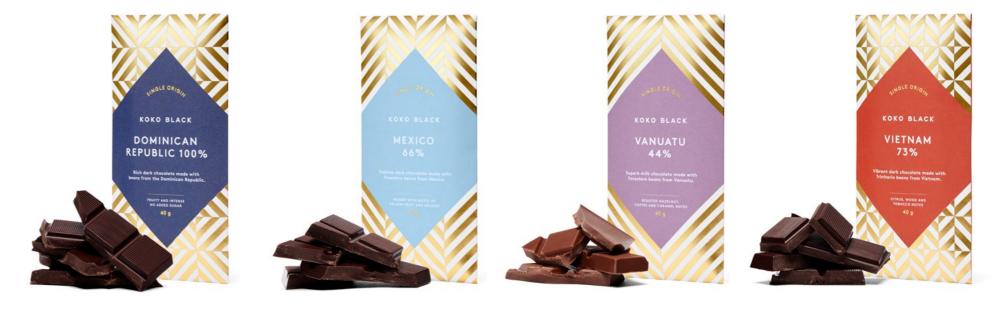

### Single Origin Blocks

40g

For a more refined palette treat your guest to our single origin blocks, each with a distinct flavour, mouth feel and note.

**RRP 9.90** 

Dominican Republic 100% Mexico 66% Vanuatu 44%

#### KOKO BLACK

Vietnam 73%