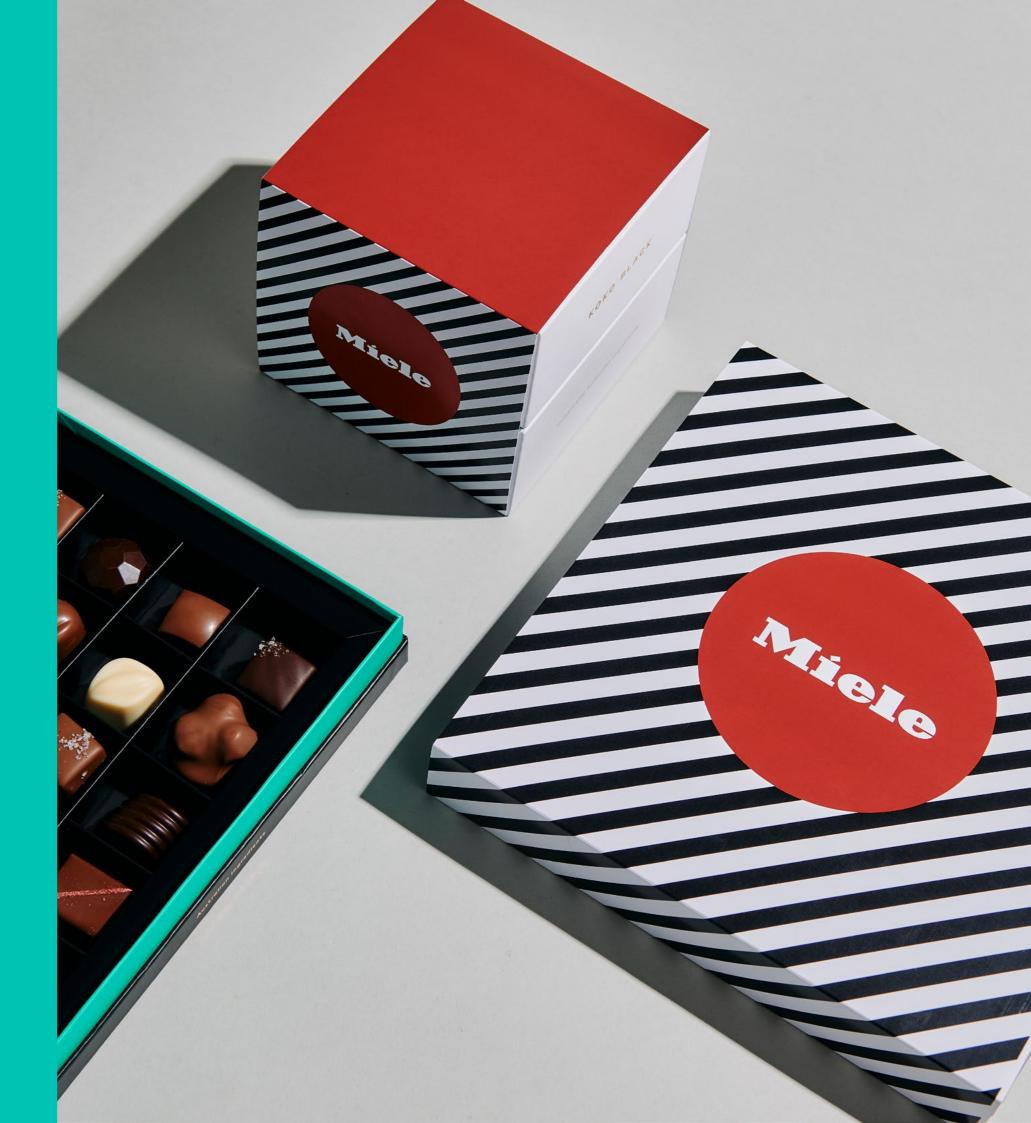

### **Personalised Gifts**

Add even more style to your gifts through our personalisation service. We can design a bespoke custom sleeve to include your logo, event branding or personalised message.

For more information contact the Koko Black team.

We personalise the following gifts:

Praline Gift Boxes Blocks\* Koko Gift Cube Hampers

\*Excluding specialty Single Origin and Blends Blocks. Personalisation is at an additional charge.