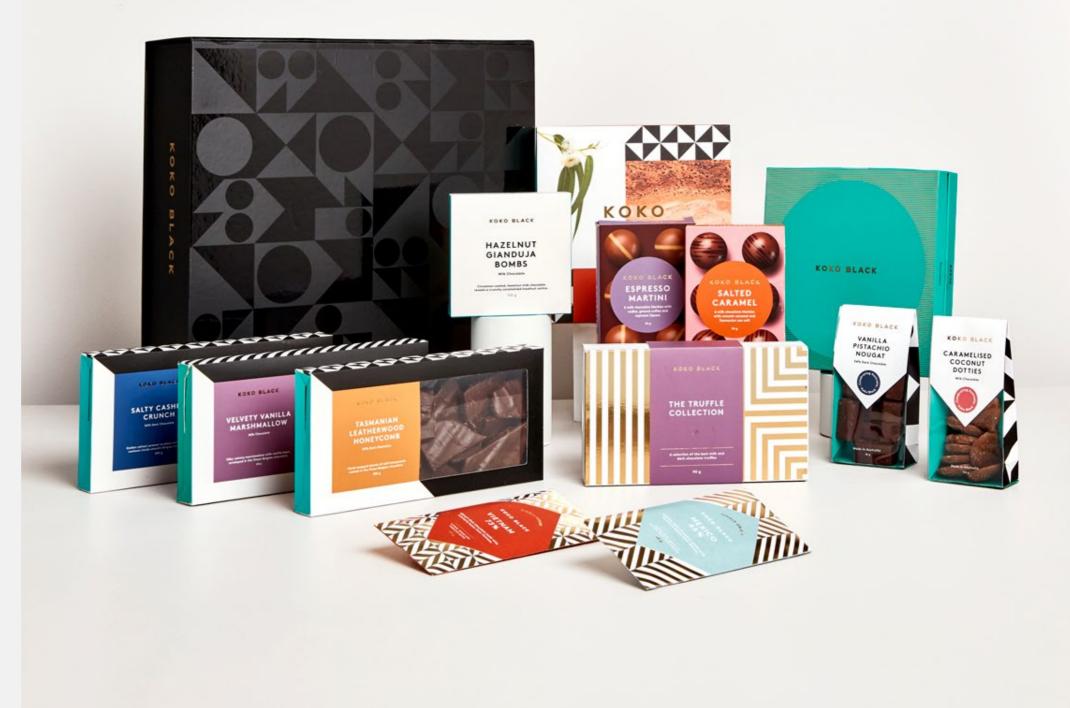

## GIFTING

We believe that chocolate makes the perfect gift for every occasion. Our corporate team is dedicated to understanding your gifting needs and curating a selection of Koko to suit your budget and occasion.

CHOCOLATIER'S SELECTION

### **Praline Gift Boxes**

A celebration of our most-loved pralines, available in the following sizes:

ópc Gift Box RRP 19.90
9pc Gift Box RRP 26.90
1ópc Gift Box RRP 44.90
25pc Gift Box RRP 64.90
3ópc Gift Box RRP 84.90
49pc Gift Box RRP 109.90
ó4pc Gift Box RRP 127.90

### **Praline Gift Boxes**

Know what they love? Hand pick your own assortment of pralines for a more personalised gift. Available in the following sizes:

2pc Gift Box RRP 7.50 4pc Gift Box RRP 14.50

Allow 2.5 weeks for customised praline gift boxes.

#### ALL ROUNDS

Caramelised Coconut Dotties Caramel Chocolate Sprinkles Hazelnut Gianduja Bombs Roasted Toasted Almond Milk Roasted Toasted Almond Dark Roasted Toasted Macadamia Milk Roasted Toasted Macadamia Dark

#### INBETWEENS

Rocky Rogue Salty Cashew Crunch Tasmanian Leatherwood Honeycomb Velvety Marshmallow Cherry Coconut Surprise