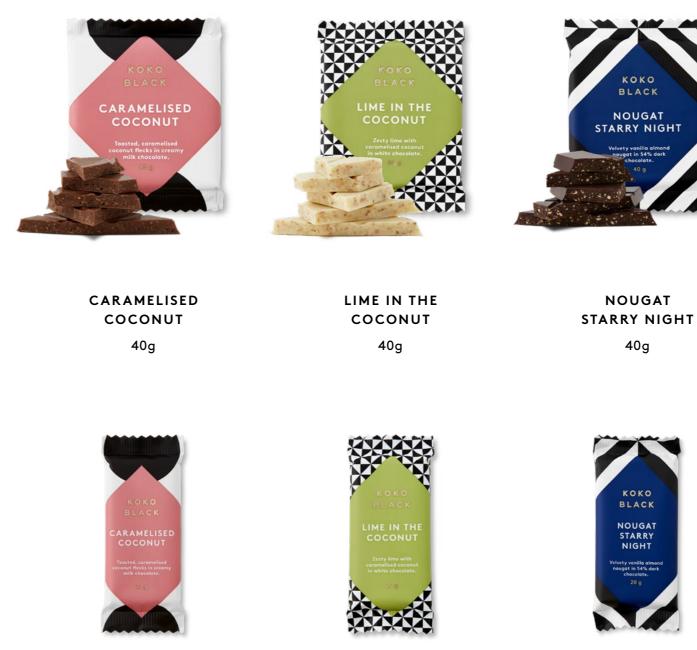

### **Mini Flow Wrap Blocks**

20g — 40g

Our individually wrapped Mini Blocks are available in two sizing options and are exclusively offered to our Hotel Partners.

Curated from our favourite flavour combinations, these make the perfect sized treat for your mini bar or welcome gift for your guests.

20g RRP 3.00 40g RRP 5.90

CARAMELISED COCONUT

20g

LIME IN THE COCONUT 20g

#### KOKO BLACK

WAFFLY WAFER 40g

NOUGAT STARRY NIGHT

20g

WAFFLY WAFER 20g

CARAMELISED

COCONUT

40g