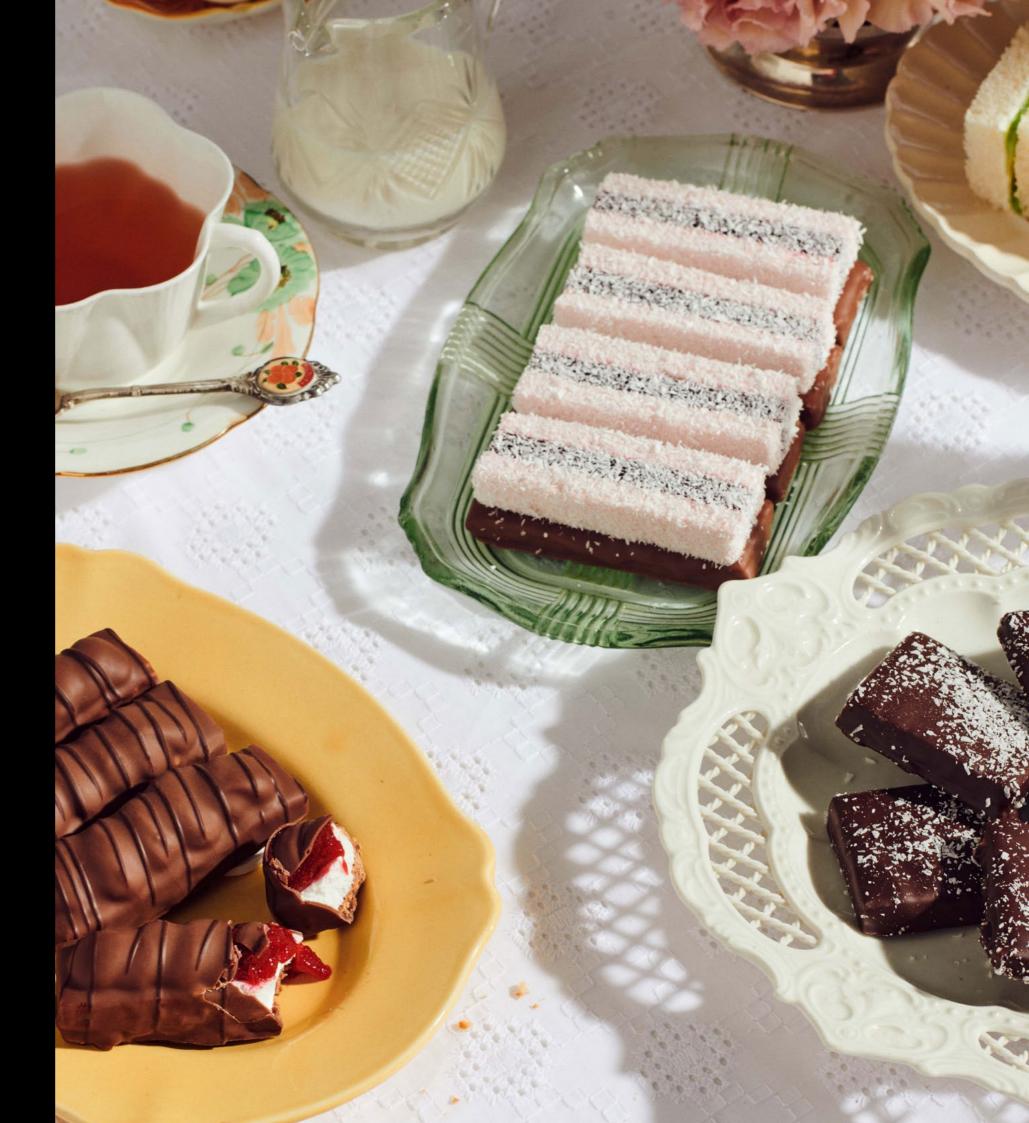

### Australian Classics

Crispy, crunchy, gooey, and sweet ingredients dipped in old-school tastes and dunked in the dreams of our golden days.

**Gaytime Goldies** 110g

Koko Vovo

110g

Jam Wagons 90g

### **Australian Classics**

Crispy, crunchy, gooey, and sweet ingredients dipped in old-school tastes and dunked in the dreams of our golden days.

90g - 150g RRP 17.90 30g - 37g RRP 6.50

**Gaytime Goldies** 37g