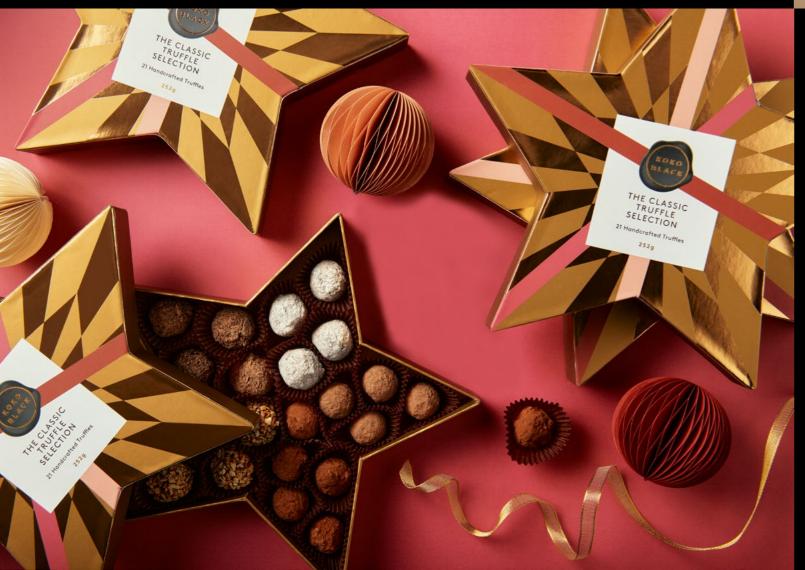

### **Praline Gift Boxes**

A celebration of our most-loved pralines, available in the following sizes:

ópc Gift Box RRP 19.90
9pc Gift Box RRP 26.90
1ópc Gift Box RRP 44.90
25pc Gift Box RRP 64.90
3ópc Gift Box RRP 84.90
49pc Gift Box RRP 109.90
ó4pc Gift Box RRP 127.90

### **Praline Gift Boxes**

Know what they love? Hand pick your own assortment of pralines for a more personalised gift. Available in the following sizes:

2pc Gift Box RRP 7.50 4pc Gift Box RRP 14.50

Allow 2.5 weeks for customised praline gift boxes.