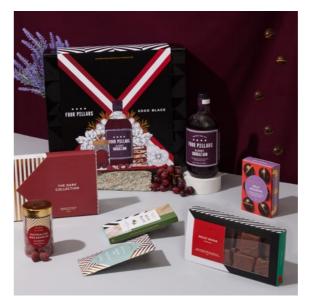

### Premium Chocolate Hampers

Thank you, happy birthday or just-because treats, our showstopping chocolate gift hampers are the perfect present to mark any occasion.

Please ask us about our premium Chocolate & Alcohol Hampers, which perfectly pair our chocolate with tipples from some of Australia's finest distillers.

Hampers **RRP 99.00 – 299.00** 

Koko Black × Archie Rose

### Boozy Hampers

Celebrating Australian producers. Explore our limited-edition collaboration of Koko Black handcrafted chocolates uniquely paired with 9 premium boutique distillers.

Koko Black × Giniversity

Koko Black × Patient Wolf

Koko Black × Larrikin Gin

Koko Black × Wolf Lane

Koko Black × Hartshron

Koko Black × Reed & Co

Koko Black × Prohibition