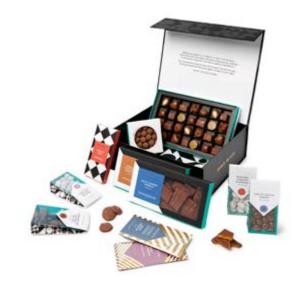

### Premium Chocolate Hampers

Thank you, happy birthday or just-because treats, our showstopping chocolate gift hampers are the perfect present to mark any occasion.

### Premium Chocolate Hampers

RRP 99.00 - 299.00

#### The Ultimate Koko Collection Hamper

#### Contents:

Chocolatier's Selection Praline Gift Box | 36 Piece The Truffle Collection Gift Box | 8 Piece Australian Native Praline Gift Box | 16 Piece Tasmanian Leatherwood Honeycomb 250g | Milk Chocolate Salty Cashew Crunch 250g | Dark Chocolate Velvety Marshmallow 250g | Milk Chocolate Vietnam Single Origin | 73% Dark Chocolate Block Mexico Single Origin | 66% Dark Chocolate Block Espresso Martini Marbles 54g Salted Caramel Marbles 54g Caramelised Coconut Dotties 100g | Milk Chocolate Hazelnut Gianduja Bombs 100g | Milk Chocolate