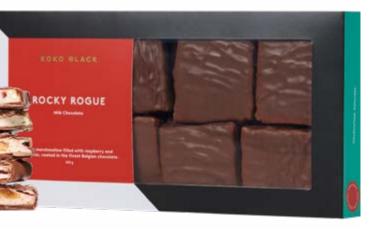

Cherry Coconut Surprise Milk/Dark Velvety Vanilla Marshmallow Milk/Dark

Rocky Rogue <sup>Milk/Dark</sup> Salty Cashew Crunch Milk/Dark

### Inbetweens

110 — 150g

Somewhere between a familiar taste and a delicious difference; our Inbetweens are a Koko twist on all-time favourites.

**RRP 16.90** 

### Inbetweens

250g

From velvety marshmallow wrapped in chocolate to crunchy cashews and everything in between. Elevate your evenings-in or gift our Inbetweens to someone who deserves a sweet treat.

#### KOKO BLACK

Velvety Vanilla Marshmallow Milk/Dark

Rocky Rogue