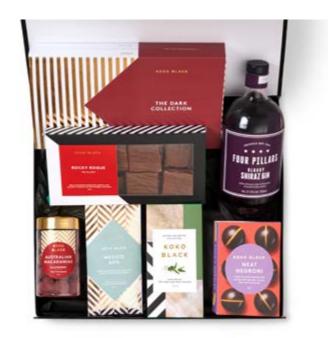

Four Pillars Bloody Shiraz Gin 700mL The Dark Collection Praline Gift Box | 18 Piece Neat Negroni Dark Chocolate Marbles Lemon Myrtle Single Origin | 72% Dark Chocolate Block Roasted Toasted Macadamias 200g | Dark Chocolate Mexico Single Origin | 66% Dark Chocolate Block Rocky Rogue 250g | Milk Chocolate

#### Four Pillars × Koko Black

#### Contents: