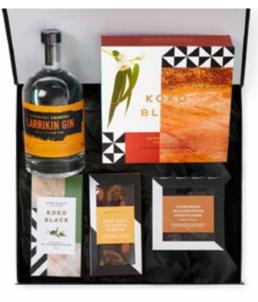

#### Larrikin × Koko Black

Contents: Larrikin Sunburnt Country Bush Tucker Gin 700mL Australian Native Praline Gift Box | 16 Piece Lemon Myrtle Single Origin | 72% Dark Chocolate Block Dark Zesty Orange & Almond | Dark Chocolate Block Tasmanian Leatherwood Honeycomb 100g | Milk Chocolate