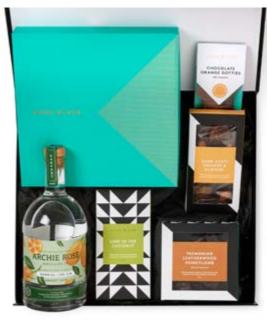

Giniversity Hemp Gin 500mL The Nuts to Caramel Collection Praline Gift Box | 18 Piece Macadamia & Spotted Gum Honey | Caramelised White Chocolate Block Honey Almond Nougat 100g | Milk Chocolate Dark Zesty Orange & Almond | Dark Chocolate Block Tasmanian Leatherwood Honeycomb 250g | Milk Chocolate Chocolate Orange Dotties 200g | Milk Chocolate

#### Giniversity × Koko Black

#### Contents: