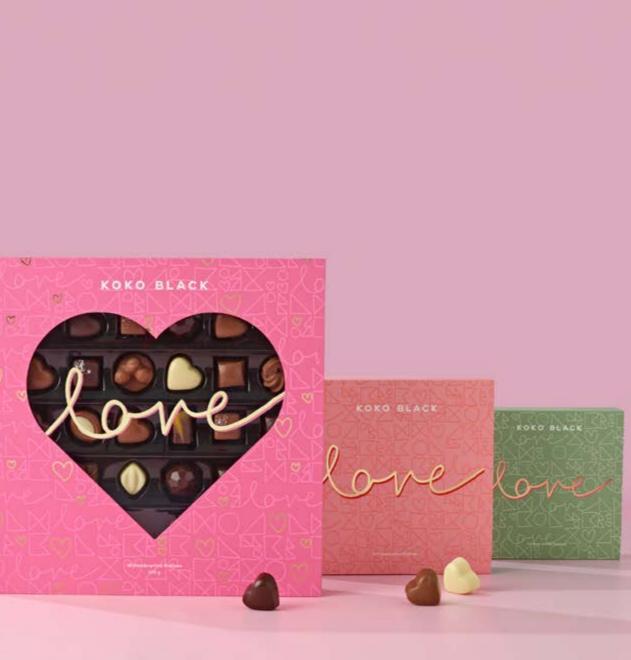

### Valentine's Day

Made with love — a series of Valentine's Day sweets that everone will enjoy.