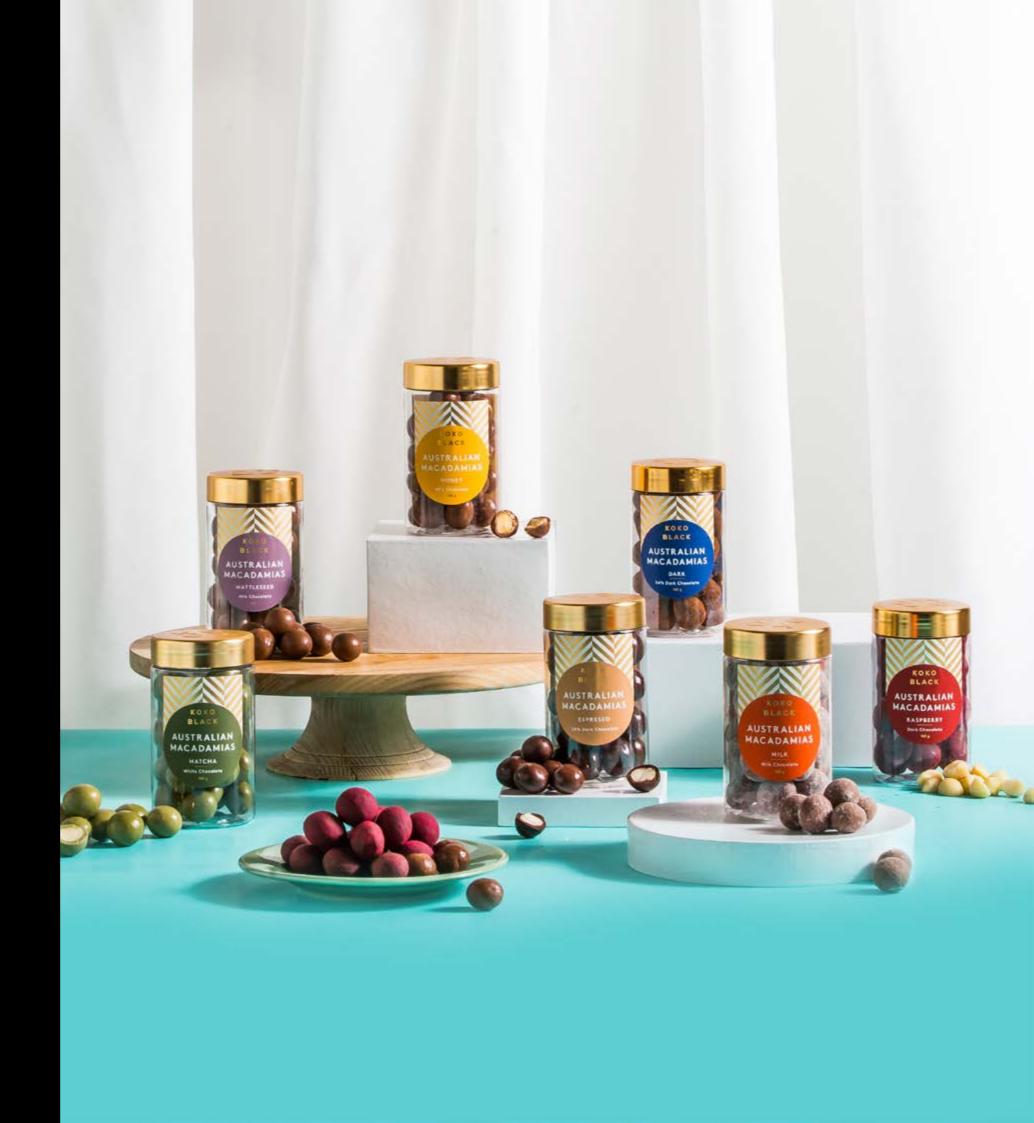

### Australian Macadamias

With no artificial colours, our Australian macadamias are bursting with rich and vibrant flavours like wildflower honey and native Australian wattleseed.

FOR THE FOODIE

### Australian Macadamias

165g

We're nuts about this native beauty and have dipped and dusted it in everything from antioxidant-rich matcha to freezedried raspberries. A delicious gift or treat yourself to a dose of this iconic superfood.

Australian Macadamias Dark

Australian Macadamias Espresso

Australian Macadamias Honey

#### **RRP 19.90**

#### A TRIO OF JARS

Choose any 3 of our Australian macadamias, packed in a gift box.

**RRP 63.80** 

Australian Macadamias Milk

Australian Macadamias Raspberry

Australian Macadamias Wattleseed

#### KOKO BLACK

Australian Macadamias Matcha

Koko's Range →