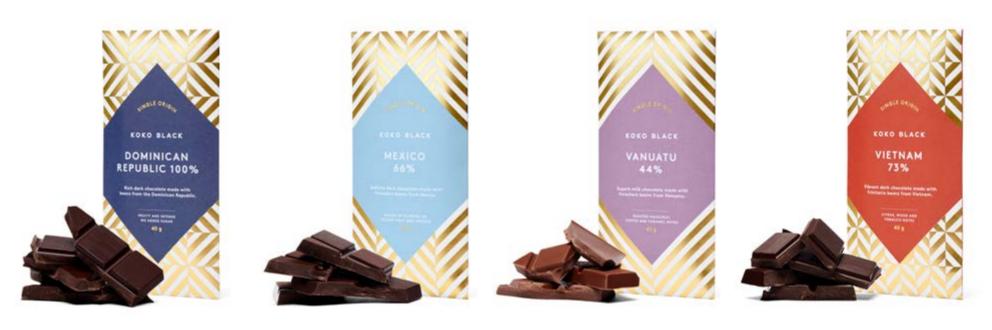

### Single Origin and **Blends Blocks**

40g

At Koko Black, we believe that more is more, and that when it comes to chocolate, you shouldn't have to choose a favourite.

That's why we created this collection that reveals the unique flavours of the world's best single origin beans.

Come with us on a journey from milk, to dark, to darker still, and discover the infinite possibilities of cocoa.

**RRP 9.90** 

Dominican Republic 100% Mexico 66%

Vanuatu 44%

N°36 Caramel N°30 Gold

N°28 **Green Matcha**  Vietnam 73%

N°41 Intense Milk