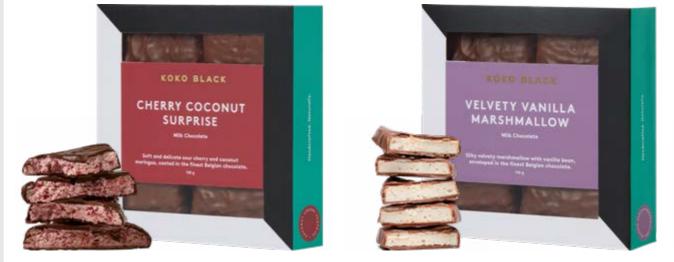

### Inbetweens

Somewhere between a familiar taste and a delicious difference; our Inbetweens are a Koko twist on alltime favourites. From gooey velvety marshmallow, a rocky rogue and a salted cashew crunch, sandwiched 'between' layers of our finest milk or dark chocolate.

Cherry Coconut Surprise Milk/Dark Velvety Vanilla Marshmallow Milk/Dark

Rocky Rogue <sup>Milk/Dark</sup> Salty Cashew Crunch Milk/Dark

### Inbetweens

110 — 150g

Somewhere between a familiar taste and a delicious difference; our Inbetweens are a Koko twist on all-time favourites.

**RRP 16.90** 

### Inbetweens

250g

From velvety marshmallow wrapped in chocolate to crunchy cashews and everything in between. Elevate your evenings-in or gift our Inbetweens to someone who deserves a sweet treat.

#### **RRP 29.90**

Salty Cashew Crunch Milk/Dark

#### KOKO BLACK

Velvety Vanilla Marshmallow Milk/Dark

Rocky Rogue