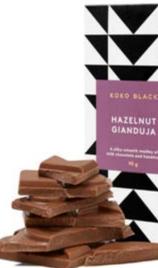

### **Combination Blocks**

80g

From starry nights, to cookies in cream, there's a block for everyone's taste.

**RRP 9.90** 

Caramelised Coconut Milk Chocolate

Cookies in **Creamy White** White Chocolate

Hazelnut Gianduja Milk Chocolate

Midnight Espresso 54% Dark Chocolate

Mighty Macadamia & Wattleseed Milk Chocolate

Nougat Starry Night 54% Dark Chocolate

Lime in the Coconut White Chocolate

Waffly Wafer Milk Chocolate