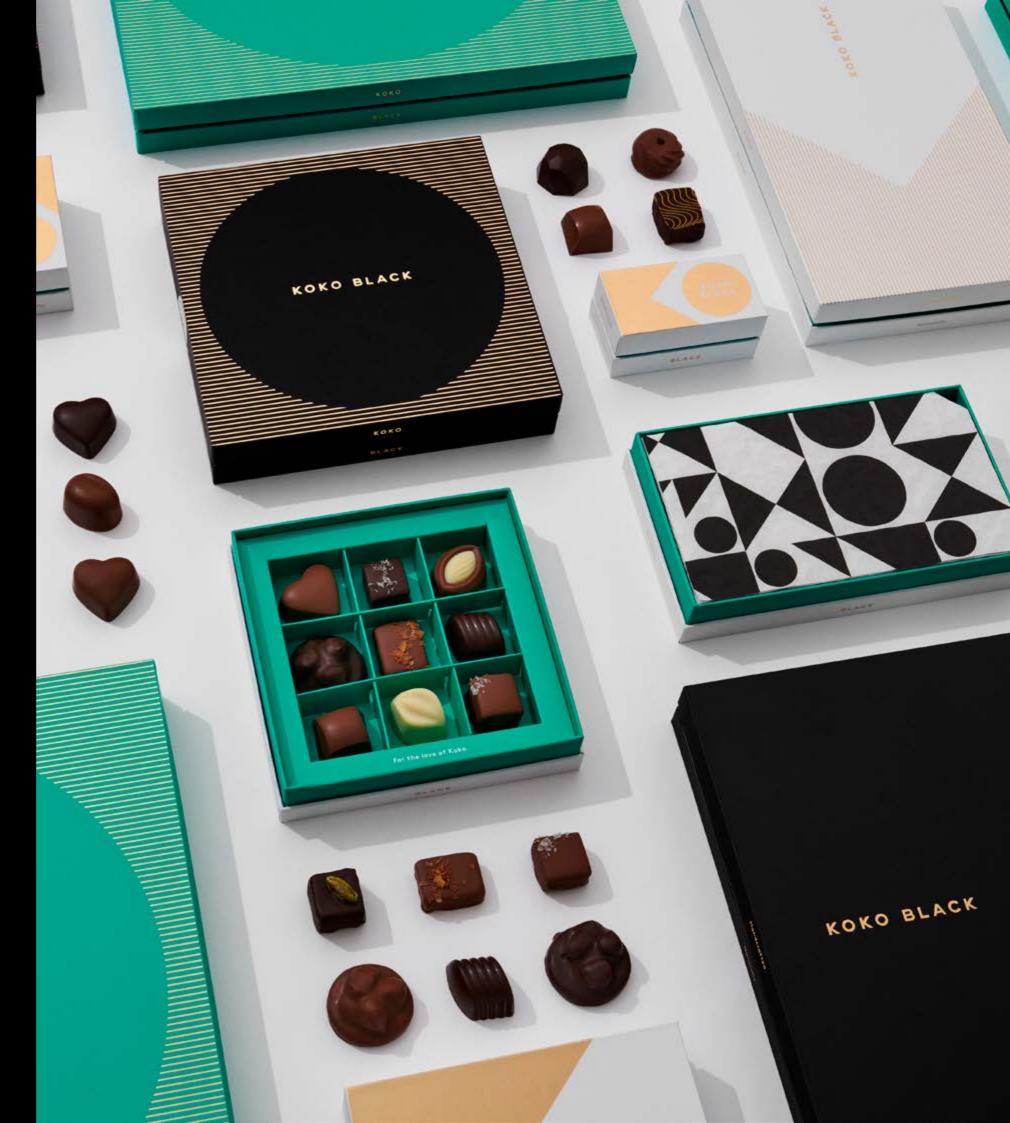

### Praline Gift Boxes

Every praline has a story.

Be it a specific ingredient we've searched long and hard to find, an original alchemy we've perfected over time, or a new rendition of an old favourite that takes you by surprise — there are tales to be told in every little bite.

### **Praline Gift Boxes**

A celebration of our most-loved pralines, available in the following sizes:

ópc Gift Box RRP 19.90
9pc Gift Box RRP 29.90
1ópc Gift Box RRP 49.90
25pc Gift Box RRP 69.90
3ópc Gift Box RRP 89.90
49pc Gift Box RRP 114.90
64pc Gift Box RRP 139.90

### **Praline Gift Boxes**

Know what they love? Hand pick your own assortment of pralines for a more personalised gift. Available in the following sizes:

2pc Gift Box RRP 7.50 4pc Gift Box RRP 14.50

Allow 2.5 weeks for customised praline gift boxes.