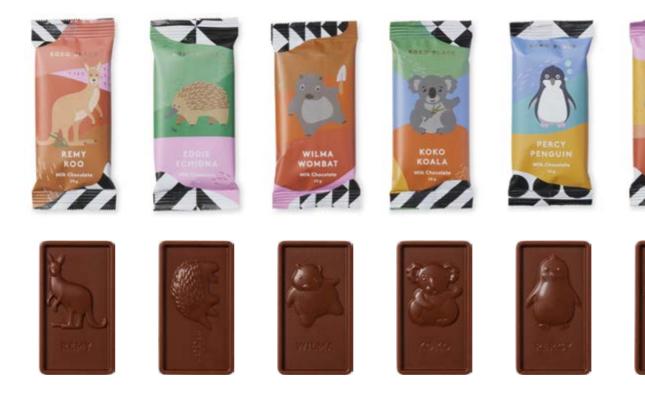

### Koko Critters

Celebrate the rich and rare beauty of our native wildlife with the best of the Critters Collection — from carefully crafted Koko Koala, Pip Platypus and Percy Penguin, to an array of pops and the entire collection of mini blocks. Discover all the Critters!

Koko Critter Mini Blocks 8 Australian Critters to discover

### **Koko Critters**

20g — 30g

Koko Critter Mini Blocks 20g **RRP 3.90** Critter Pops 30g **RRP 4.50** 

Koko Critter Pops 54% Dark, Milk, White Chocolate