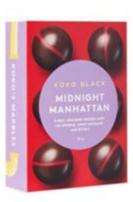

### Koko's Marbles

Crunchy nuts, boozy cocktails, fruity delights and gooey caramels. Discover the unique flavours of Koko's Marbles.

### Koko's Marbles

54g

Fruity, boozy, or soft in the centre, our magical marbles are fit for adventure. Explosions of magic with flavour galore, they're marvellous Marbles, we know you'll adore.

**RRP 9.90** 

Afterglow Cosmo

Espresso Martini

Magnificent Margarita

Midnight Manhattan

Cheeky Cherry

Pecan & Maple Caramel

Perfect Passionfruit

Punchy Pineapple