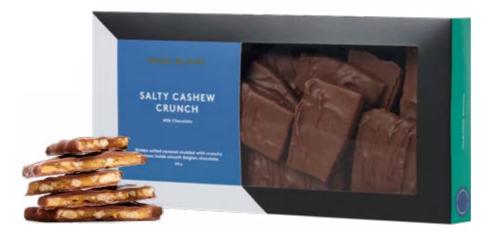

Cherry Coconut Surprise Milk/Dark Velvety Vanilla Marshmallow Milk/Dark

Rocky Rogue <sup>Milk/Dark</sup> Salty Cashew Crunch Milk/Dark

### Inbetweens

110 — 150g

Somewhere between a familiar taste and a delicious difference; our Inbetweens are a Koko twist on all-time favourites.

**RRP 16.90** 

### Inbetweens

250g

From velvety marshmallow wrapped in chocolate to crunchy cashews and everything in between. Elevate your evenings-in or gift our Inbetweens to someone who deserves a sweet treat.

#### **RRP 29.90**

Salty Cashew Crunch Milk/Dark