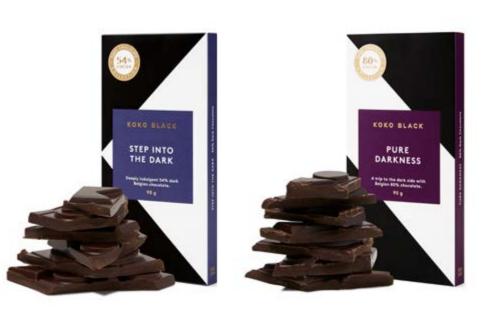

### **Classic Blocks**

90g — 100g

Do you dream of creamy milk, go crazy for caramel, or prefer the deepest depths of dark chocolate? We've got a chocolate block to suit everyone's taste. Block out some me-time with a Koko treat.

**RRP 9.90** 

Creamy

**Dreamy White** 

White Chocolate

Moreish Milk <sup>Milk Chocolate</sup>

Cocoa Bits 80% Dark Chocolate

Cranberry, Macadamia & Cherry Milk/White Chocolate

Dark Zesty Orange & Almond 54% Dark Chocolate

Pure Darkness 80% Dark Chocolate

Hazelnut & Cocoa Bits 54% Dark Chocolate