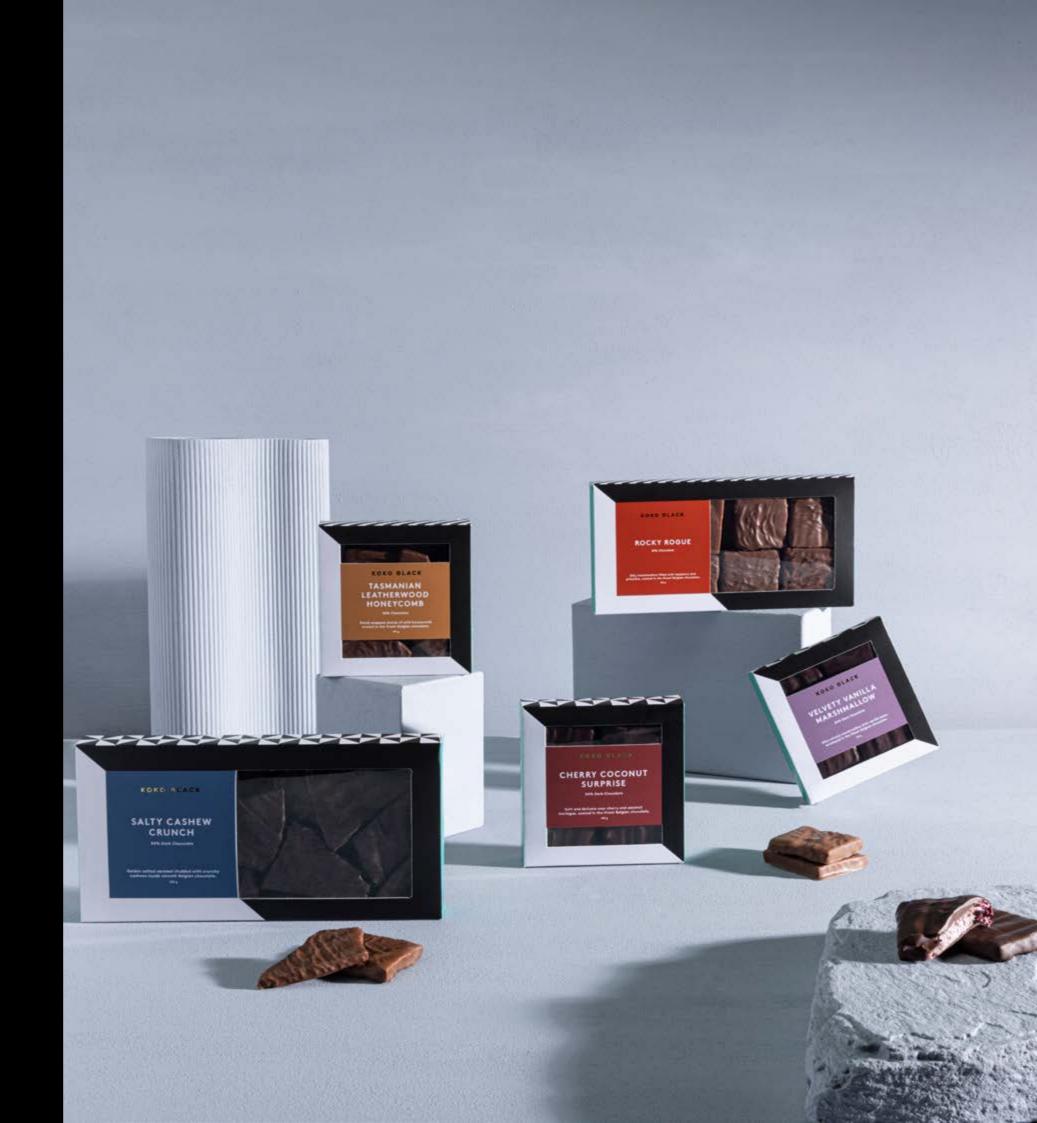

### Inbetweens

Somewhere between a familiar taste and a delicious difference; our Inbetweens are a Koko twist on alltime favourites. From gooey velvety marshmallow, a rocky rogue and a salted cashew crunch, sandwiched 'between' layers of our finest milk or dark chocolate.

Cherry Coconut Surprise Milk/Dark Velvety Vanilla Marshmallow Milk/Dark

Rocky Rogue <sup>Milk/Dark</sup> Salty Cashew Crunch Milk/Dark

### Inbetweens

110 — 150g

Somewhere between a familiar taste and a delicious difference; our Inbetweens are a Koko twist on all-time favourites.

**RRP 16.90** 

### Inbetweens

250g

From velvety marshmallow wrapped in chocolate to crunchy cashews and everything in between. Elevate your evenings-in or gift our Inbetweens to someone who deserves a sweet treat.

#### **RRP 29.90**

Salty Cashew Crunch Milk/Dark

#### KOKO BLACK

Velvety Vanilla Marshmallow Milk/Dark

Rocky Rogue