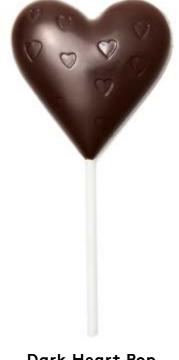

### **Heart Pops**

20g

A collection of Koko made for the young and the young at heart.

RRP 3.90

White Heart Pop White Chocolate Milk Heart Pop

#### KOKO BLACK

**Dark Heart Pop** 54% Dark Chocolate