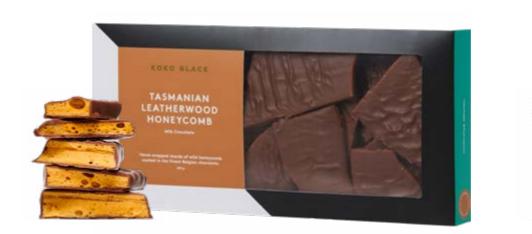

#### Tasmanian Leatherwood Honeycomb <sub>Milk/Dark</sub>

Cherry Coconut Surprise Milk/Dark

### Inbetweens

250g

From velvety marshmallow wrapped in chocolate to crunchy cashews and everything in between. Elevate your evenings-in or gift our Inbetweens to someone who deserves a sweet treat.

#### **RRP 29.90**

Salty Cashew Crunch Milk/Dark