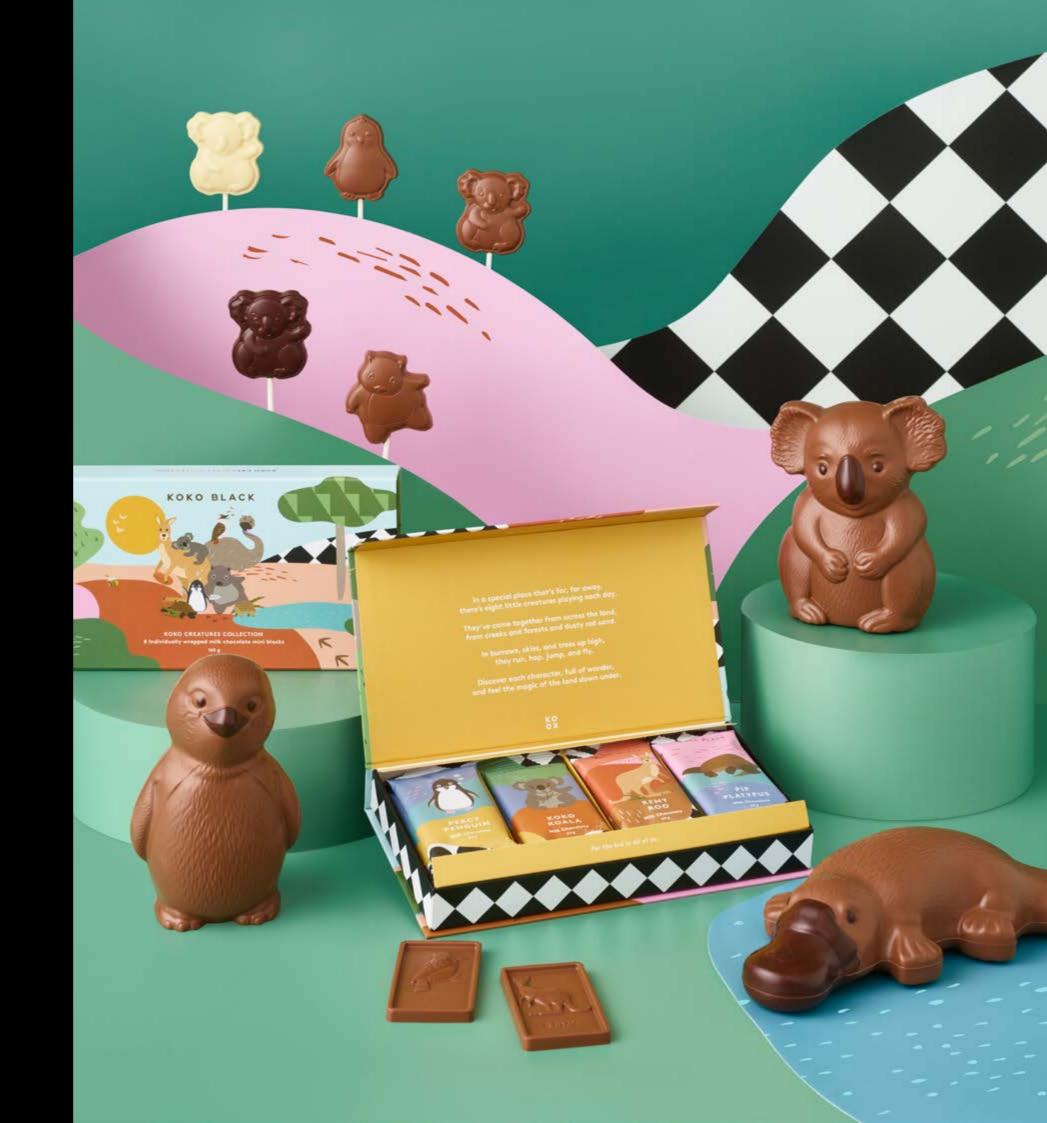

### Koko Critters

Celebrate the rich and rare beauty of our native wildlife with the best of the Critters Collection — from carefully crafted Koko Koala, Pip Platypus and Percy Penguin, to an array of pops and the entire collection of mini blocks. Discover all the Critters!

Koko Critter Mini Blocks 8 Australian Critters to discover

### **Koko Critters**

20g — 30g

Koko Critter Mini Blocks 20g **RRP 3.90** Critter Pops 30g **RRP 4.50** 

Koko Critter Pops 54% Dark, Milk, White Chocolate

### Koko Australian Critters Collection

160g RRP 34.90

YOUNG AT HEART

### **Koko Critters**

190g — 210g RRP 39.90

Koko Koala

Percy Penguin