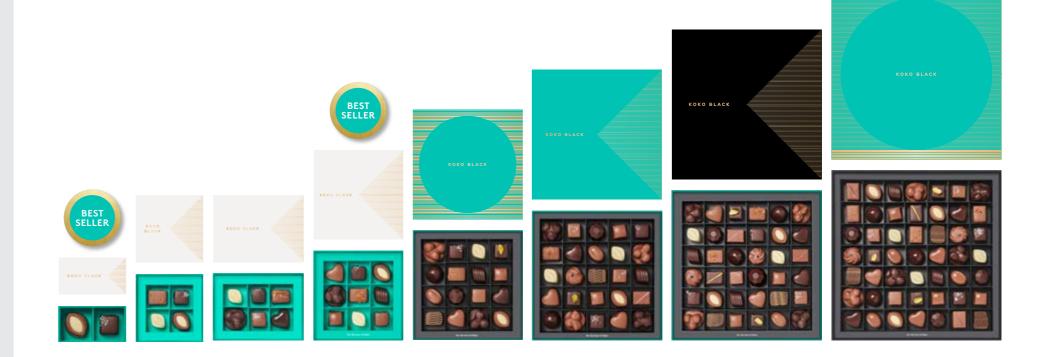

# KOKO'S BESTSELLERS

#### Koko's Bestsellers →

### Praline Gift Boxes

Every praline has a story.

Be it a specific ingredient we've searched long and hard to find, an original alchemy we've perfected over time, or a new rendition of an old favourite that takes you by surprise — there are tales to be told in every little bite.

### **Praline Gift Boxes**

A celebration of our most-loved pralines, available in the following sizes:

ópc Gift Box RRP 19.90
9pc Gift Box RRP 29.90
1ópc Gift Box RRP 49.90
25pc Gift Box RRP 69.90
3ópc Gift Box RRP 89.90
49pc Gift Box RRP 114.90
64pc Gift Box RRP 139.90

PICK YOUR OWN PRALINES

### **Praline Gift Boxes**

Know what they love? Hand pick your own assortment of pralines for a more personalised gift. Available in the following sizes:

2pc Gift Box RRP 7.50 4pc Gift Box RRP 14.50

Allow 2.5 weeks for customised praline gift boxes.