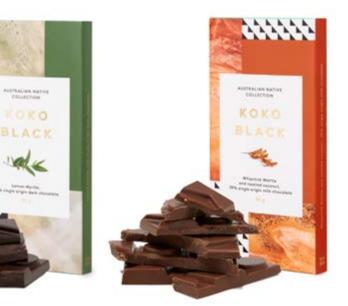

### Australian Native Collection

We've searched far and wide across the land — rediscovering ingredients known and used by our Indigenous people for thousands of years, to bring you the true tastes of our place.

### **Australian Native Blocks**

80g

Native ingredients and superfoods reimagined in chocolate.

**RRP 14.90** 

Davidson Plum Single Origin

Macadamia & Spotted Gum Honey

Lemon Myrtle Single Origin

70% Dark Chocolate

Caramelised White Chocolate

72% Dark Chocolate

#### KOKO BLACK

Whipstick Wattle & Roasted Coconut Single Origin

39% Milk Chocolate

9pc Australian Native Praline Gift Box

16pc Australian Native Praline Gift Box

FOR THE FOODIE