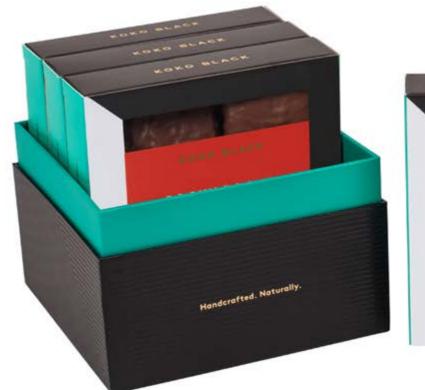

#### PERSONALISED SLEEVE

For corporate orders we offer the option to add a personalised sleeve. This can include your brand logo, colours and messaging.

Additional charge of 2.00 ex GST per sleeve.

#### CUSTOMISED PACKAGING

Every corporate gift comes with a complimentary Koko Black gift card, simply write your message and we'll print it.