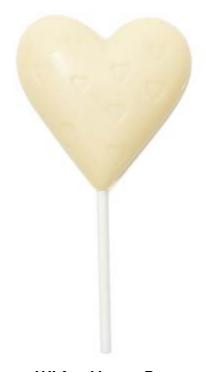

### **Heart Pops**

20g

A collection of Koko made for the young and the young at heart.

RRP 3.90

White Heart Pop White Chocolate Milk Heart Pop

#### KOKO BLACK

**Dark Heart Pop** 54% Dark Chocolate