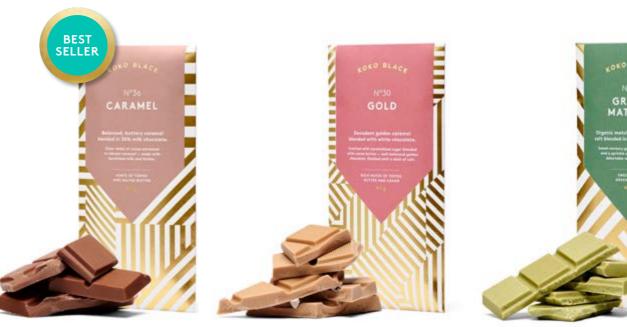

### Single Origin and **Blends Blocks**

40g

At Koko Black, we believe that more is more, and that when it comes to chocolate, you shouldn't have to choose a favourite.

That's why we created this collection that reveals the unique flavours of the world's best single origin beans.

Come with us on a journey from milk, to dark, to darker still, and discover the infinite possibilities of cocoa.

**RRP 9.90** 

Dominican Republic 100% Mexico 66%

Vanuatu 44%

N°36 Caramel N°30 Gold

N°28 **Green Matcha**  Vietnam 73%

N°41 Intense Milk