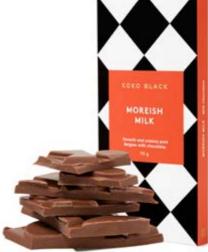

### **Classic Blocks**

90g — 100g

Do you dream of creamy milk, go crazy for caramel, or prefer the deepest depths of dark chocolate? We've got a chocolate block to suit everyone's taste. Block out some me-time with a Koko treat.

**RRP 9.90** 

Creamy

**Dreamy White** 

White Chocolate

Moreish Milk <sup>Milk Chocolate</sup>

Cocoa Bits 80% Dark Chocolate

Cranberry, Macadamia & Cherry Milk/White Chocolate

Dark Zesty Orange & Almond 54% Dark Chocolate