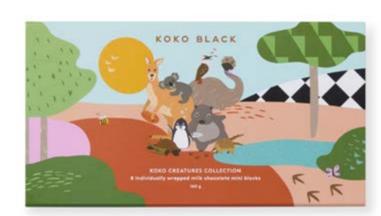

### Koko Critters

Celebrate the rich and rare beauty of our native wildlife with the best of the Critters Collection — from carefully crafted Koko Koala, Pip Platypus and Percy Penguin, to an array of pops and the entire collection of mini blocks. Discover all the Critters!

Koko Critter Mini Blocks 8 Australian Critters to discover

### Koko Australian Critters Collection

160g RRP 34.90

YOUNG AT HEART