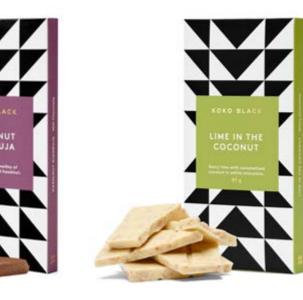

### **Combination Blocks**

80g

From starry nights, to cookies in cream, there's a block for everyone's taste.

**RRP 9.90** 

Caramelised Coconut Milk Chocolate

Cookies in **Creamy White** White Chocolate

Hazelnut Gianduja Milk Chocolate

Midnight Espresso 54% Dark Chocolate

Mighty Macadamia & Wattleseed Milk Chocolate

Nougat Starry Night 54% Dark Chocolate

Lime in the Coconut White Chocolate

Waffly Wafer Milk Chocolate