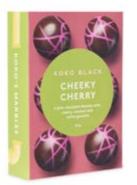

### Koko's Marbles

Crunchy nuts, boozy cocktails, fruity delights and gooey caramels. Discover the unique flavours of Koko's Marbles.

### Koko's Marbles

54g

Fruity, boozy, or soft in the centre, our magical marbles are fit for adventure. Explosions of magic with flavour galore, they're marvellous Marbles, we know you'll adore.

**RRP 9.90** 

Afterglow Cosmo

Espresso Martini

Magnificent Margarita

Midnight Manhattan

Cheeky Cherry

Pecan & Maple Caramel

Perfect Passionfruit

Punchy Pineapple