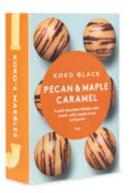

### Koko's Marbles

Crunchy nuts, boozy cocktails, fruity delights and gooey caramels. Discover the unique flavours of Koko's Marbles.

### Koko's Marbles

54g

Fruity, boozy, or soft in the centre, our magical marbles are fit for adventure. Explosions of magic with flavour galore, they're marvellous Marbles, we know you'll adore.

**RRP 9.90** 

Afterglow Cosmo

Espresso Martini

Magnificent Margarita

Midnight Manhattan

Cheeky Cherry

Pecan & Maple Caramel

Perfect Passionfruit

Punchy Pineapple