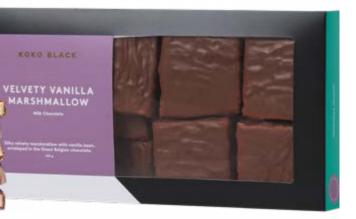

Cherry Coconut Surprise Milk/Dark Velvety Vanilla Marshmallow Milk/Dark

Rocky Rogue <sup>Milk/Dark</sup> Salty Cashew Crunch Milk/Dark

### Inbetweens

110 — 150g

Somewhere between a familiar taste and a delicious difference; our Inbetweens are a Koko twist on all-time favourites.

**RRP 16.90** 

### Inbetweens

250g

From velvety marshmallow wrapped in chocolate to crunchy cashews and everything in between. Elevate your evenings-in or gift our Inbetweens to someone who deserves a sweet treat.

#### KOKO BLACK

Velvety Vanilla Marshmallow Milk/Dark

Rocky Rogue