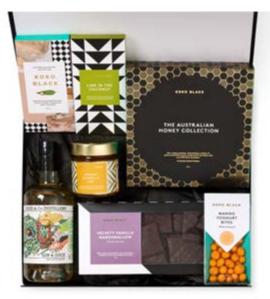

#### Reed & Co × Koko Black

Contents: Reed & Co Gin & Juice 500mL The Australian Honey Collection Praline Gift Box | 16 Piece Velvety Marshmallow 250g | Dark Chocolate Lime in the Coconut | White Chocolate Block Macadamia & Spotted Gum Honey Caramelised White Chocolate Block Mango Yoghurt Bites | White Chocolate Mango & Vanilla Jam 240g