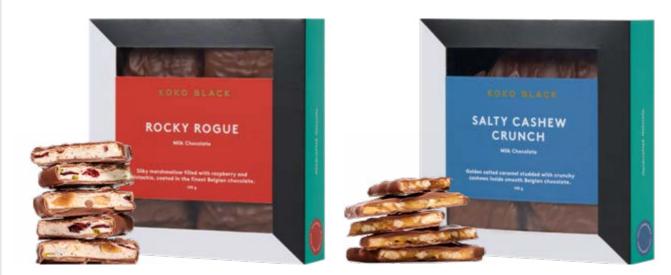

### Inbetweens

Somewhere between a familiar taste and a delicious difference; our Inbetweens are a Koko twist on alltime favourites. From gooey velvety marshmallow, a rocky rogue and a salted cashew crunch, sandwiched 'between' layers of our finest milk or dark chocolate.

Cherry Coconut Surprise Milk/Dark Velvety Vanilla Marshmallow Milk/Dark

Rocky Rogue <sup>Milk/Dark</sup> Salty Cashew Crunch Milk/Dark

### Inbetweens

110 — 150g

Somewhere between a familiar taste and a delicious difference; our Inbetweens are a Koko twist on all-time favourites.

**RRP 16.90** 

### Inbetweens

250g

From velvety marshmallow wrapped in chocolate to crunchy cashews and everything in between. Elevate your evenings-in or gift our Inbetweens to someone who deserves a sweet treat.

#### **RRP 29.90**

Salty Cashew Crunch Milk/Dark

#### KOKO BLACK

Velvety Vanilla Marshmallow Milk/Dark

Rocky Rogue