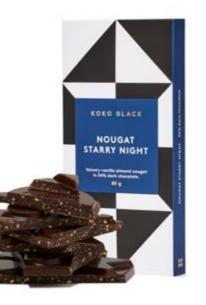

### **Combination Blocks**

80g

From starry nights, to cookies in cream, there's a block for everyone's taste.

**RRP 9.90** 

Caramelised Coconut Milk Chocolate

Cookies in **Creamy White** White Chocolate

Hazelnut Gianduja Milk Chocolate

Midnight Espresso 54% Dark Chocolate

Mighty Macadamia & Wattleseed Milk Chocolate

Nougat Starry Night 54% Dark Chocolate

Lime in the Coconut White Chocolate

Waffly Wafer Milk Chocolate