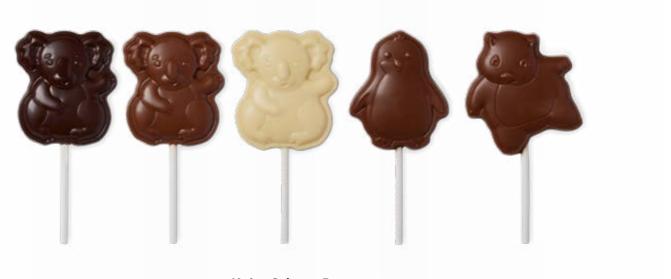

### **Koko Critters**

20g — 30g

Koko Critter Mini Blocks 20g **RRP 3.90** Critter Pops 30g **RRP 4.50** 

Koko Critter Pops 54% Dark, Milk, White Chocolate