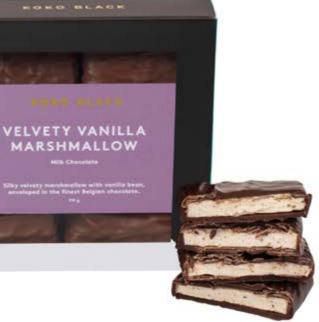

### Inbetweens

Somewhere between a familiar taste and a delicious difference; our Inbetweens are a Koko twist on alltime favourites. From gooey velvety marshmallow, a rocky rogue and a salted cashew crunch, sandwiched 'between' layers of our finest milk or dark chocolate.

Cherry Coconut Surprise Milk/Dark Velvety Vanilla Marshmallow Milk/Dark

Rocky Rogue <sup>Milk/Dark</sup> Salty Cashew Crunch Milk/Dark

### Inbetweens

110 — 150g

Somewhere between a familiar taste and a delicious difference; our Inbetweens are a Koko twist on all-time favourites.

**RRP 16.90** 

### Inbetweens

250g

From velvety marshmallow wrapped in chocolate to crunchy cashews and everything in between. Elevate your evenings-in or gift our Inbetweens to someone who deserves a sweet treat.

#### **RRP 29.90**

Salty Cashew Crunch Milk/Dark

#### KOKO BLACK

Velvety Vanilla Marshmallow Milk/Dark

Rocky Rogue