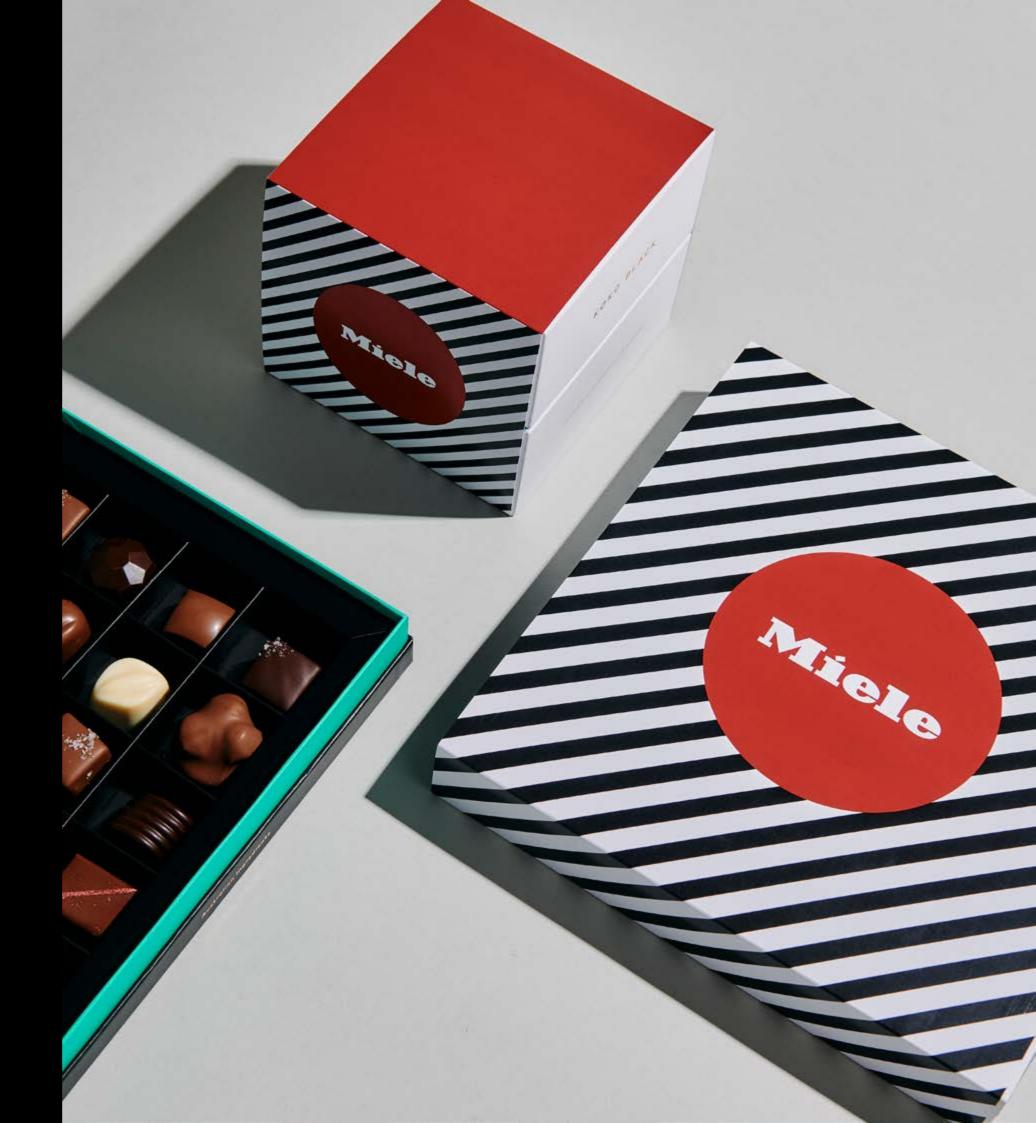

### **Personalised Gifts**

Add even more style to your gifts through our personalisation service. We can design a bespoke custom sleeve to include your logo, event branding or personalised message.

For more information contact the Koko Black team.

We personalise the following gifts:

Praline Gift Boxes Blocks\* Koko Gift Cube Hampers

\*Excluding specialty Single Origin and Blends Blocks. Personalisation is at an additional charge.