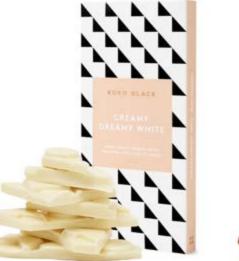

### **Classic Blocks**

90g — 100g

Do you dream of creamy milk, go crazy for caramel, or prefer the deepest depths of dark chocolate? We've got a chocolate block to suit everyone's taste. Block out some me-time with a Koko treat.

**RRP 9.90** 

Creamy

**Dreamy White** 

White Chocolate

Moreish Milk <sup>Milk Chocolate</sup>

Cocoa Bits 80% Dark Chocolate

Cranberry, Macadamia & Cherry Milk/White Chocolate

Dark Zesty Orange & Almond 54% Dark Chocolate