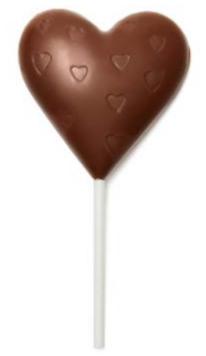

### **Heart Pops**

20g

A collection of Koko made for the young and the young at heart.

RRP 3.90

White Heart Pop White Chocolate Milk Heart Pop

#### KOKO BLACK

**Dark Heart Pop** 54% Dark Chocolate