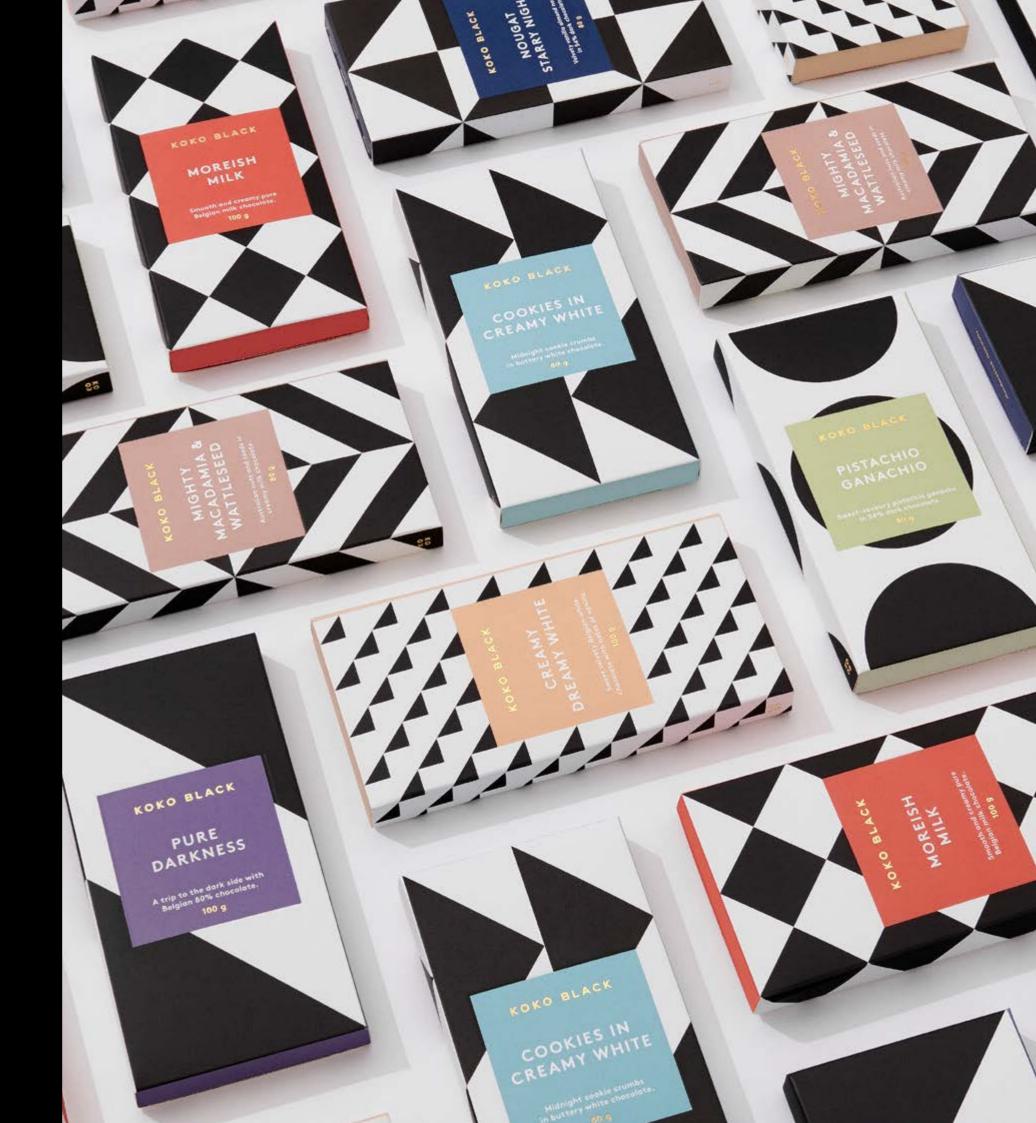

### Blocks

Whether it be our twist on the classics, slabs of Koko topped with nuts, nibs and berries, or our pick of the best single origin cocoa from around the world, it's all waiting to be discovered in our delectable range of blocks.

### **Classic Blocks**

90g — 100g

Do you dream of creamy milk, go crazy for caramel, or prefer the deepest depths of dark chocolate? We've got a chocolate block to suit everyone's taste. Block out some me-time with a Koko treat.

**RRP 9.90** 

Creamy

**Dreamy White** 

White Chocolate

Moreish Milk <sup>Milk Chocolate</sup>

Cocoa Bits 80% Dark Chocolate

Cranberry, Macadamia & Cherry Milk/White Chocolate

Dark Zesty Orange & Almond 54% Dark Chocolate

Pure Darkness 80% Dark Chocolate

Hazelnut & Cocoa Bits 54% Dark Chocolate

### **Combination Blocks**

80g

From starry nights, to cookies in cream, there's a block for everyone's taste.

**RRP 9.90** 

Caramelised Coconut Milk Chocolate

Cookies in **Creamy White** White Chocolate

Hazelnut Gianduja Milk Chocolate

Midnight Espresso 54% Dark Chocolate

Mighty Macadamia & Wattleseed Milk Chocolate

Nougat Starry Night 54% Dark Chocolate

Lime in the Coconut White Chocolate

Waffly Wafer Milk Chocolate