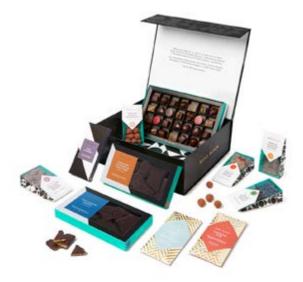

### Praline Gift Boxes

Every praline has a story.

Be it a specific ingredient we've searched long and hard to find, an original alchemy we've perfected over time, or a new rendition of an old favourite that takes you by surprise — there are tales to be told in every little bite.

### **Praline Gift Boxes**

A celebration of our most-loved pralines, available in the following sizes:

ópc Gift Box RRP 19.90
9pc Gift Box RRP 29.90
1ópc Gift Box RRP 49.90
25pc Gift Box RRP 69.90
3ópc Gift Box RRP 89.90
49pc Gift Box RRP 114.90
64pc Gift Box RRP 139.90

PICK YOUR OWN PRALINES

### **Praline Gift Boxes**

Know what they love? Hand pick your own assortment of pralines for a more personalised gift. Available in the following sizes:

2pc Gift Box RRP 7.50 4pc Gift Box RRP 14.50

Allow 2.5 weeks for customised praline gift boxes.