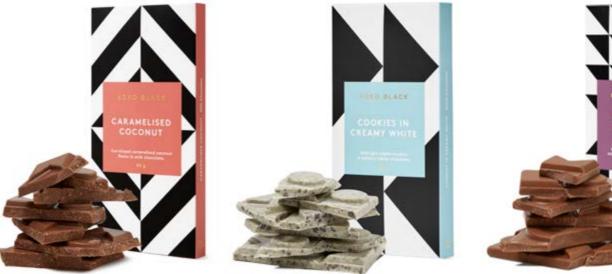

### **Combination Blocks**

80g

From starry nights, to cookies in cream, there's a block for everyone's taste.

**RRP 9.90** 

Caramelised Coconut Milk Chocolate

Cookies in **Creamy White** White Chocolate

Hazelnut Gianduja Milk Chocolate

Midnight Espresso 54% Dark Chocolate

Mighty Macadamia & Wattleseed Milk Chocolate

Nougat Starry Night 54% Dark Chocolate

Lime in the Coconut White Chocolate

Waffly Wafer Milk Chocolate