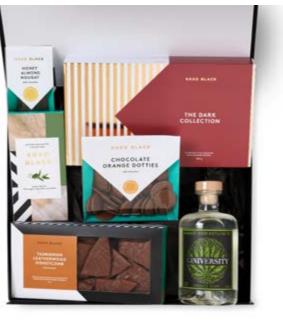

Giniversity Hemp Gin 500mL The Nuts to Caramel Collection Praline Gift Box | 18 Piece Macadamia & Spotted Gum Honey | Caramelised White Chocolate Block Honey Almond Nougat 100g | Milk Chocolate Dark Zesty Orange & Almond | Dark Chocolate Block Tasmanian Leatherwood Honeycomb 250g | Milk Chocolate Chocolate Orange Dotties 200g | Milk Chocolate

#### Giniversity × Koko Black

#### Contents: