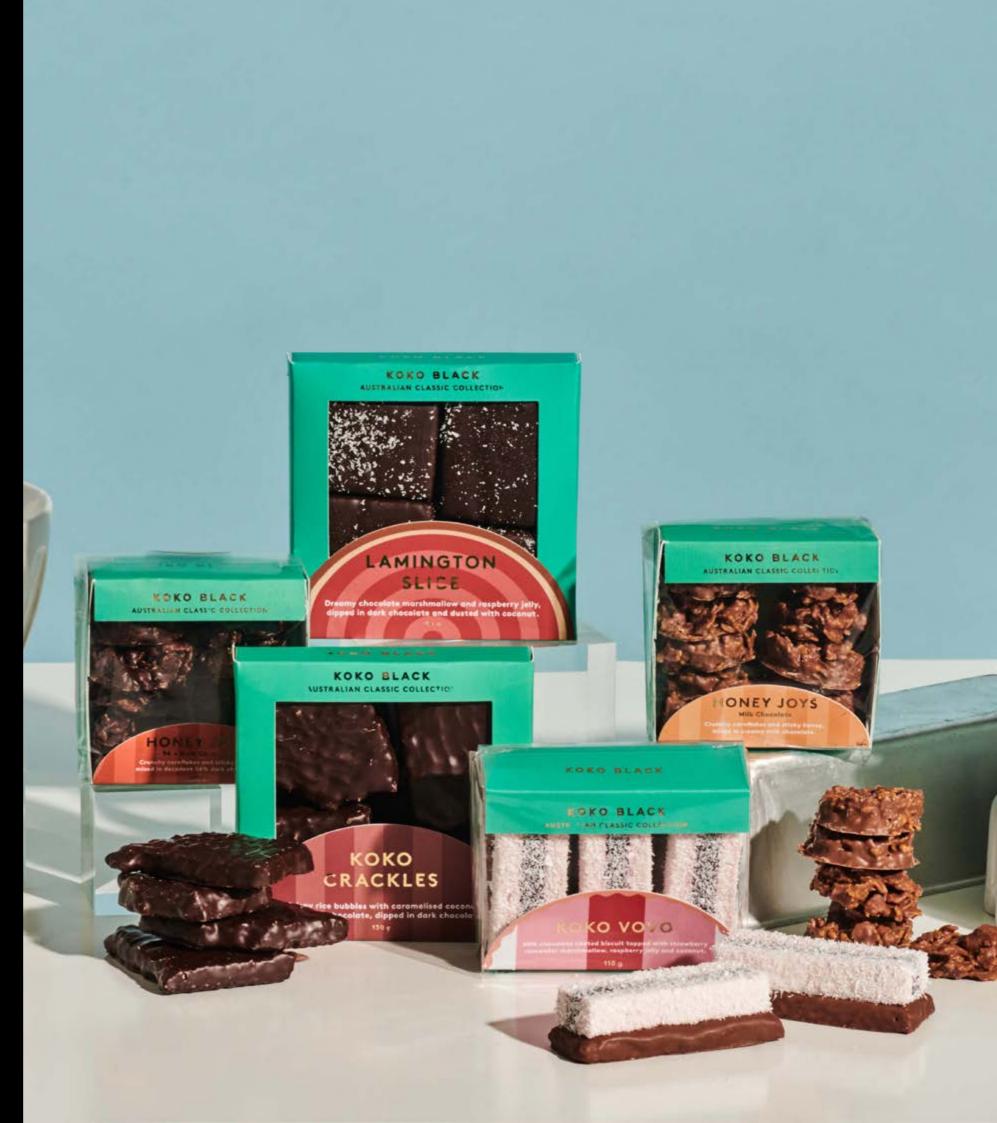

### Australian Classics

Crispy, crunchy, gooey, and sweet ingredients dipped in old-school tastes and dunked in the dreams of our golden days.

**Gaytime Goldies** 

KOKO BLACK

Honey Joys

### **Australian Classics**

105 — 150g

Our Australian Classic Collection has the taste and the nostalgia to keep you wanting one more treat.

90g — 150g **RRP 17.90** 30g — 37g **RRP 6.50** 

Koko Vovo

Lamington Slice