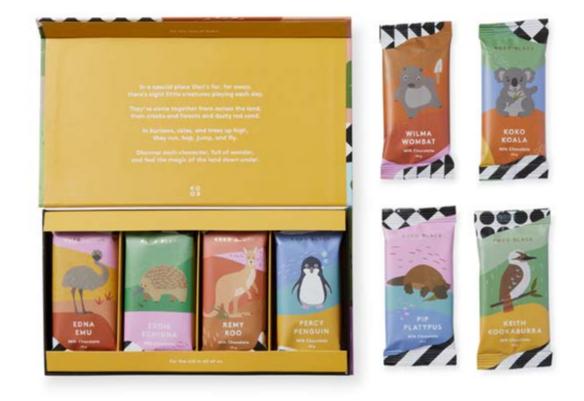

### Koko Critters

Celebrate the rich and rare beauty of our native wildlife with the best of the Critters Collection — from carefully crafted Koko Koala, Pip Platypus and Percy Penguin, to an array of pops and the entire collection of mini blocks. Discover all the Critters!

Koko Critter Mini Blocks 8 Australian Critters to discover

### **Koko Critters**

190g — 210g RRP 39.90

Koko Koala

Percy Penguin

#### KOKO BLACK

Pip Platypus