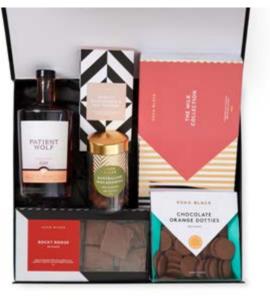

#### Patient Wolf × Koko Black

Contents: Patient Wolf Blackthorn Gin 500mL The Milk Collection Praline Gift Box | 18 Piece Mighty Macadamia Wattleseed | Milk Chocolate Block Rocky Rogue 250g | Milk Chocolate Orange Dotties 200g | Milk Chocolate Wattleseed Macadamias | Milk Chocolate