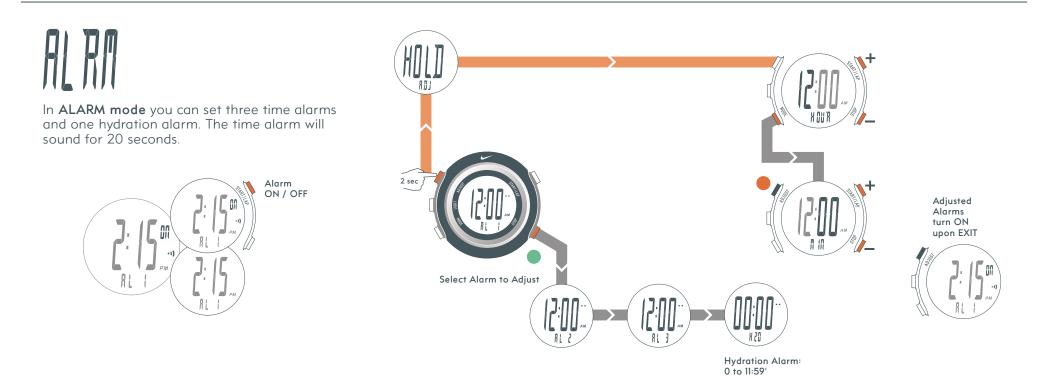

## NIKE OREGON SERIES **DIGITAL**





**CHRONOGRAPH mode** can be used to capture lap and total time data down to 1/100th of a second.







TIMR

In **Timer Mode** you can set up to 5 repeating segments for customized interval training.







H20 RESIST 100 m OPERATING TEMPERATURE -5 to 50° Celsius

Material Specifications CRYSTAL Mineral Glass

**STRAP** Polyurethane

**CASE** Polycarbonate

CASEBACK Stainless Steel

**BEZEL** Stainless Steel

BUTTONS Stainless Steel

BUCKLE Stainless Steel

Mode Limits

**CHRONOGRAPH** 99:59'59"

**TIMER** 99:59'59"

© 2003 Nike, Inc. All rights reserved.

## BATTERY TYPE

super CR2025 3V Lithium regular CR1620 3V Lithium

**Note:** Battery replacement must be performed by a certified Nike Service Center to retain a valid warranty.



**Warning!** Keep watch batteries away from children. If swallowed, contact a doctor immediately.

**Warning!** Batteries contain chemical substances. They