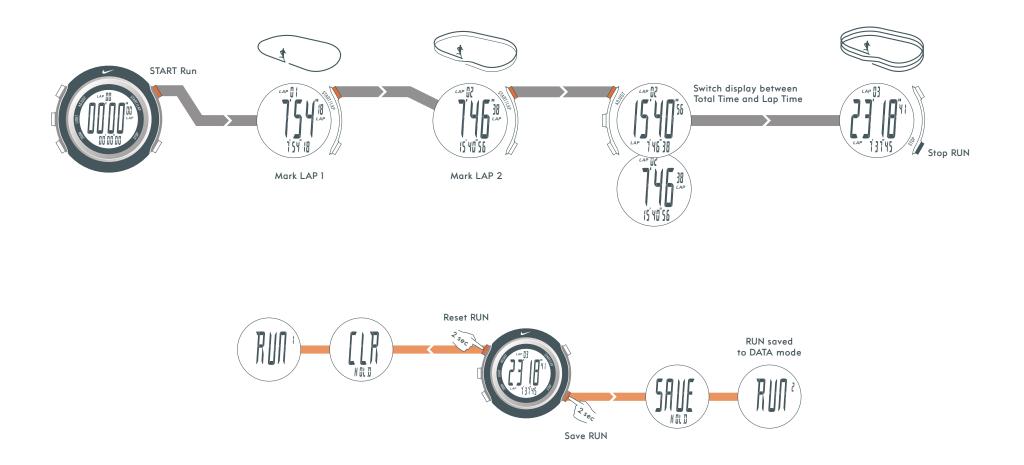

## NIKE OREGON SERIES **DIGITAL**

**CHRONOGRAPH mode** can be used to capture lap and total time data down to 1/100th of a second.

TIMR

In **Timer Mode** you can set up to 5 repeating segments for customized interval training.