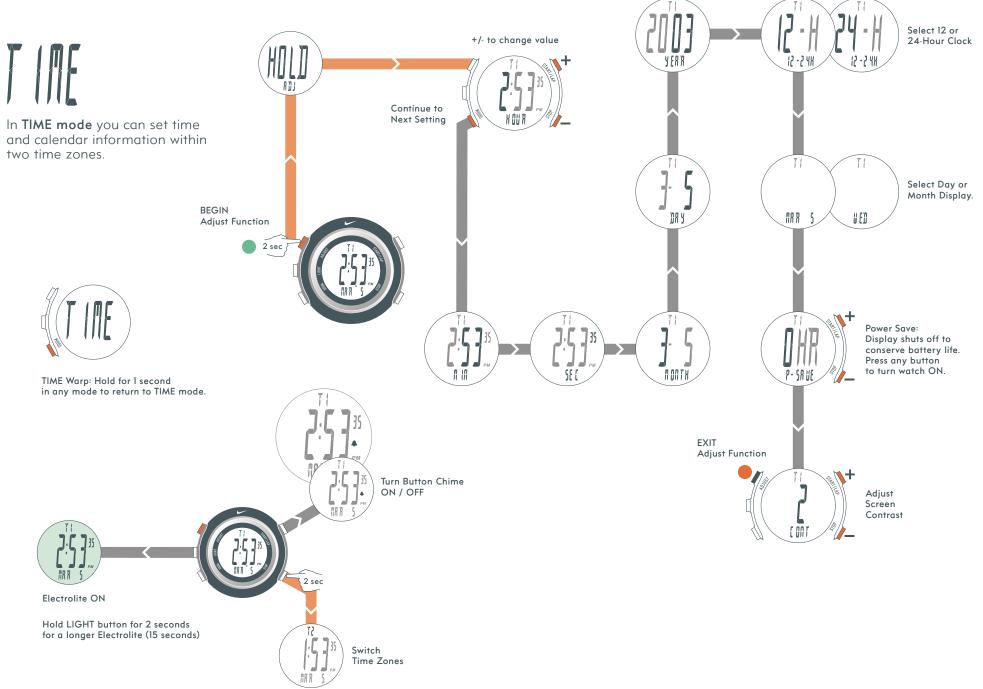

## NIKE OREGON SERIES **DIGITAL**

**CHRONOGRAPH mode** can be used to capture lap and total time data down to 1/100th of a second.

TIMR

In **Timer Mode** you can set up to 5 repeating segments for customized interval training.