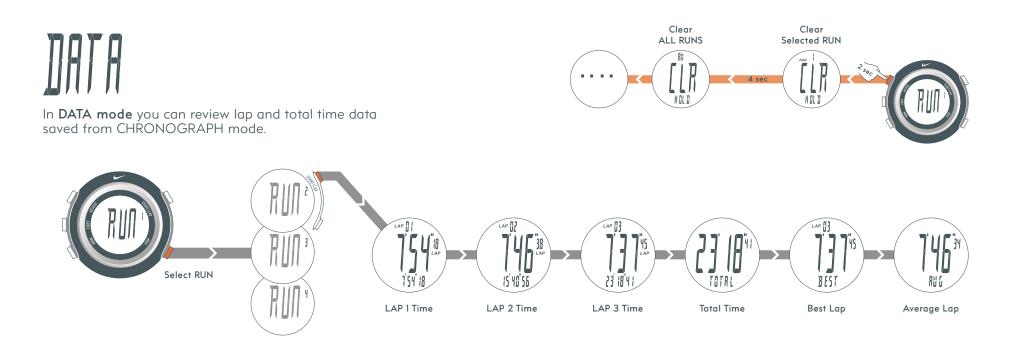

## NIKE OREGON SERIES **DIGITAL**

**CHRONOGRAPH mode** can be used to capture lap and total time data down to 1/100th of a second.

TIMR

In **Timer Mode** you can set up to 5 repeating segments for customized interval training.