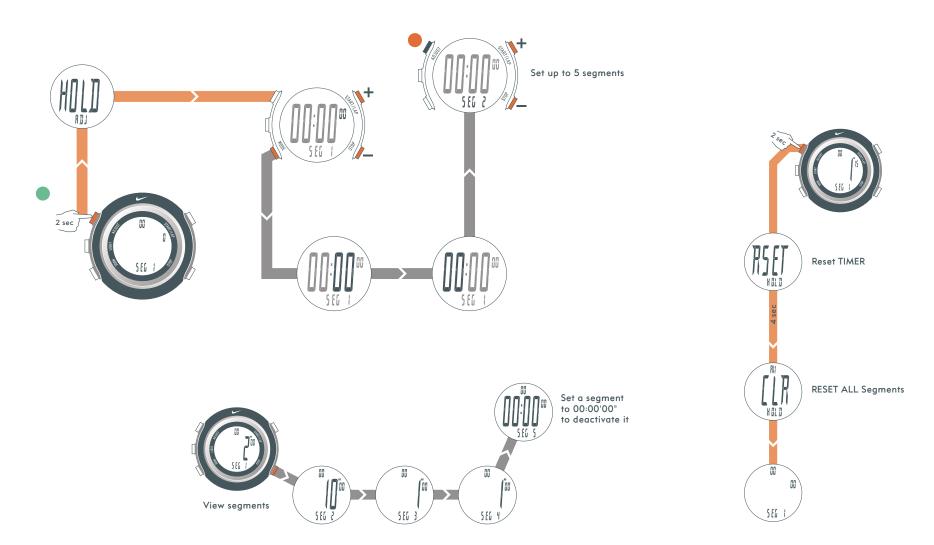

## NIKE OREGON SERIES **DIGITAL**

**CHRONOGRAPH mode** can be used to capture lap and total time data down to 1/100th of a second.

TIMR

In **Timer Mode** you can set up to 5 repeating segments for customized interval training.