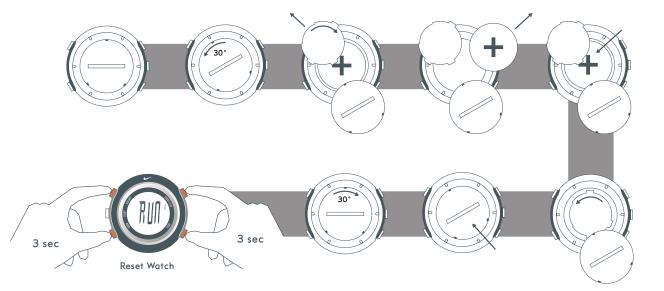

## NIKE OREGON SERIES **DIGITAL**

**CHRONOGRAPH mode** can be used to capture lap and total time data down to 1/100th of a second.

TIMR

In **Timer Mode** you can set up to 5 repeating segments for customized interval training.