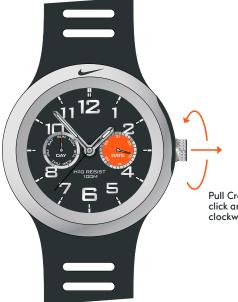

## LANCE 10/2 ANALOG





## English

BATTERY TYPE: SR916SW Silver oxide

BATTERY LIFE: The battery in your Nike watch is estimated to last 2 years, depending on frequency and use of certain features.

## BATTERY REPLACEMENT:

Battery replacement must be performed by an authorized Nike service center to retain a valid warranty. In addition to battery replacement, the service center will test movement, gaskets, water resilience and hardware, to further ensure the long-term care of your watch.

WARNING! Keep watch batteries away from children. If swallowed, contact a doctor immediately.

WARNING! Batteries contain chemical substances. They should be disposed of properly according to local regulations

WATER RESISTANCE: 100 meters

Built to withstand shallow diving in pools and snorkeling.

ATTENTION: Hot steam may