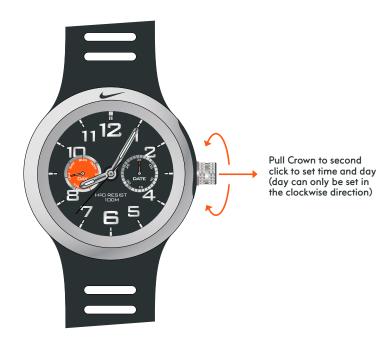

substances. They should be disposed of properly according to local regulations

WATER RESISTANCE: 100 meters

Built to withstand shallow diving in pools and snorkeling.

ATTENTION: Hot steam may cause damage to the watch. do not wear in steaming shower, spa or hot tub.

ATTENTION: Water damage may occur if the buttons are pressed underwater.

ATTENTION: Watch cases and metal bracelets should be rinsed thoroughly in fresh water after being exposed to salt water.

## OPERATING TEMPERATURE: -5 to 50° Celsius

Material Specifications CRYSTAL: Mineral Glass STRAP: Polyurethane CASE: Aluminium CASEBACK: Stainless Steel CROWN: Stainless Steel BUCKLE: Stainless Steel

This document with updates is available online at www.niketiming.com

Pull Crown to first click and rotate clockwise to set date