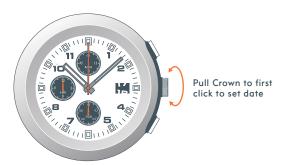

## LANCE CHRONO

NOTE: The 1/20 SECOND dial will stop after 30 seconds to save battery life.

If the SECONDS and 1/20 SECOND hands do not return to "0" position after resetting the chronograph, pull Crown to second click for calibration