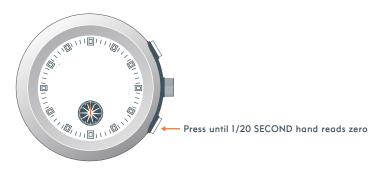

## LANCE CHRONO

NOTE: The 1/20 SECOND dial will stop after 30 seconds to save battery life.

If the SECONDS and 1/20 SECOND hands do not return to "0" position after resetting the chronograph, pull Crown to second click for calibration