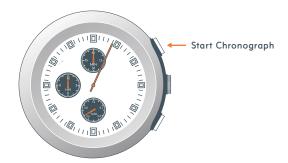

## LANCE CHRONO

NOTE: The 1/20 SECOND dial will stop after 30 seconds to save battery life.

If the SECONDS and 1/20 SECOND hands do not return to "0" position after resetting the chronograph, pull Crown to second click for calibration