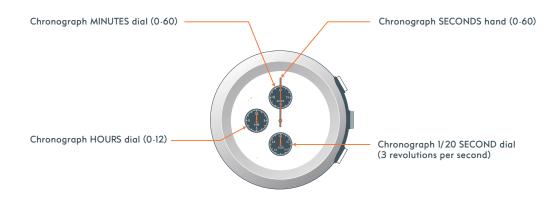

## LANCE CHRONO

NOTE: The 1/20 SECOND dial will stop after 30 seconds to save battery life.

If the SECONDS and 1/20 SECOND hands do not return to "0" position after resetting the chronograph, pull Crown to second click for calibration

#### **CHRONOGRAPH**

11:59'59"