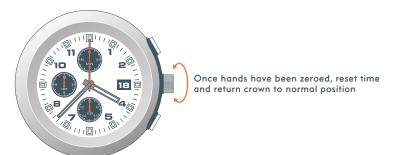

## LANCE CHRONO

NOTE: The 1/20 SECOND dial will stop after 30 seconds to save battery life.

If the SECONDS and 1/20 SECOND hands do not return to "0" position after resetting the chronograph, pull Crown to second click for calibration