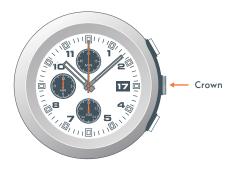

## LANCE CHRONO

NOTE: The 1/20 SECOND dial will stop after 30 seconds to save battery life.

If the SECONDS and 1/20 SECOND hands do not return to "0" position after resetting the chronograph, pull Crown to second click for calibration