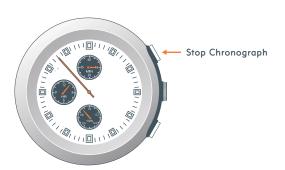

## LANCE CHRONO

NOTE: The 1/20 SECOND dial will stop after 30 seconds to save battery life.

If the SECONDS and 1/20 SECOND hands do not return to "0" position after resetting the chronograph, pull Crown to second click for calibration