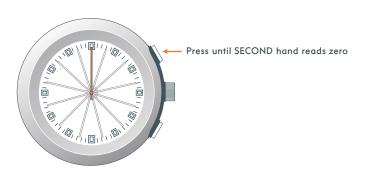

## LANCE CHRONO

NOTE: The 1/20 SECOND dial will stop after 30 seconds to save battery life.

If the SECONDS and 1/20 SECOND hands do not return to "0" position after resetting the chronograph, pull Crown to second click for calibration