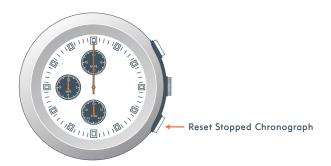

## LANCE CHRONO

NOTE: The 1/20 SECOND dial will stop after 30 seconds to save battery life.

If the SECONDS and 1/20 SECOND hands do not return to "0" position after resetting the chronograph, pull Crown to second click for calibration