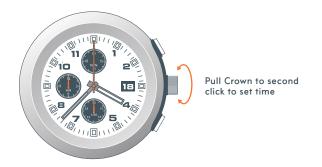

## LANCE CHRONO

NOTE: The 1/20 SECOND dial will stop after 30 seconds to save battery life.

If the SECONDS and 1/20 SECOND hands do not return to "0" position after resetting the chronograph, pull Crown to second click for calibration