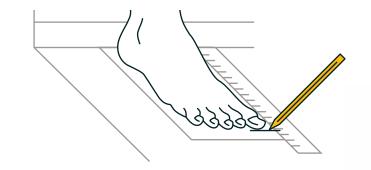

Draw a mark at the end of your longest toe. If you had to rotate the paper, draw a mark at your heel. Measure from the edge of the sheet of paper to the mark where your toe was (or from the heel mark to the toe mark). Use that measured length to compare to the chart above.