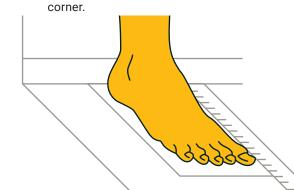

2 Stand with your back against the wall so your foot is weighted. Ensure your heel is pressed against the wall and your foot is perpendicular. You may need to rotate the paper so that your foot fits from corner to