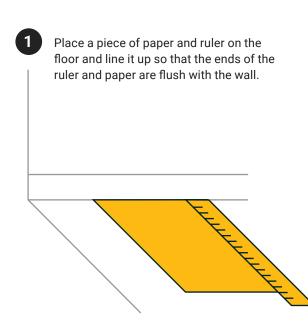

## **Getting a dialed fit:**

To get the most accurate size, we recommend physically measuring the length of your foot using the 3-step process outlined here.

**TIP:** Oftentimes, we have one foot that's slightly larger than the other—measure the larger foot.

2 Stand with your back against the wall so your foot is weighted. Ensure your heel is pressed against the wall and your foot is perpendicular. You may need to rotate the paper so that your foot fits from corner to