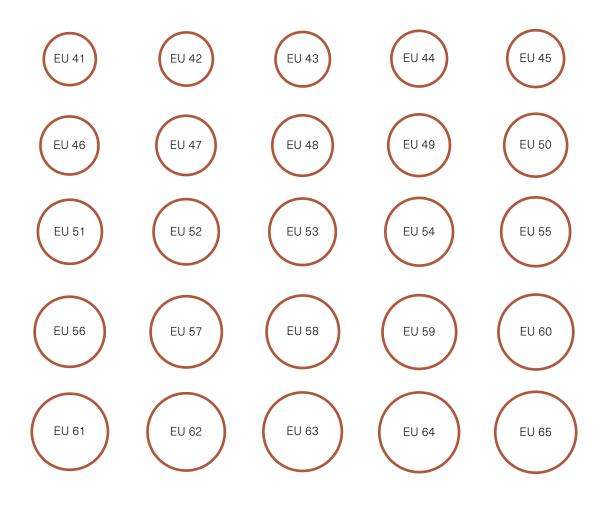

> STEP ONE Place a ring that fits you well on this piece of paper.

STEP TWO Match the inside of the ring with one of the circles below.

The ring should cover the entire inner circle, with little to no brown border inside the ring.

TIP If the ring falls between two sizes, we recommend choosing the larger size.

@fynejewellery www.fynejewellery.com

FYNE